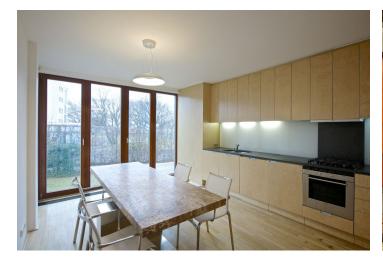

The interior includes a fully fitted kitchen with dining area, living room with access to the terrace, master bedroom also with terrace access, mosaic bathroom with a massage tub, double sink, bidet and toilet, a spacious storage / laundry room, a guest toilet, and an entry hall.

Parquet floors throughout, floor-to-ceiling windows, security entry door, lots of built-in wardrobes, dishwasher, video entry phone. One underground garage parking space plus storage unit included. Deposit for utilities and common building charges CZK 7.000 per month. Available from February 2016. FURNISHED!!!!