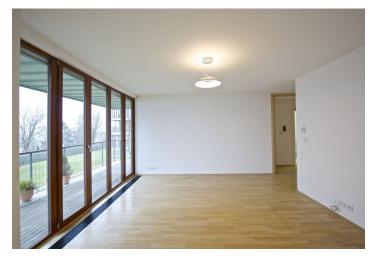

The interior includes a fully fitted kitchen with dining area, living room with access to the terrace, master bedroom also with terrace access, mosaic bathroom with a massage tub, double sink, bidet and toilet, a spacious storage / laundry room, a guest toilet, and an entry hall.

Parquet floors throughout, floor-to-ceiling windows, security entry door, lots of built-in wardrobes, dishwasher, video entry phone. One underground garage parking space plus storage unit included. Deposit for utilities and common building charges CZK 7.000 per month. Available from February 2016. FURNISHED!!!!