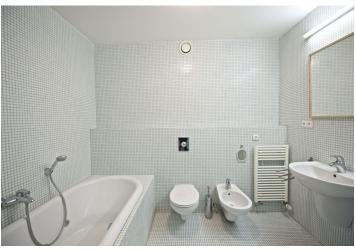

The interior includes a fully fitted kitchen with dining area, living room with access to the terrace, master bedroom also with terrace access, mosaic bathroom with a massage tub, double sink, bidet and toilet, a spacious storage / laundry room, a guest toilet, and an entry hall.