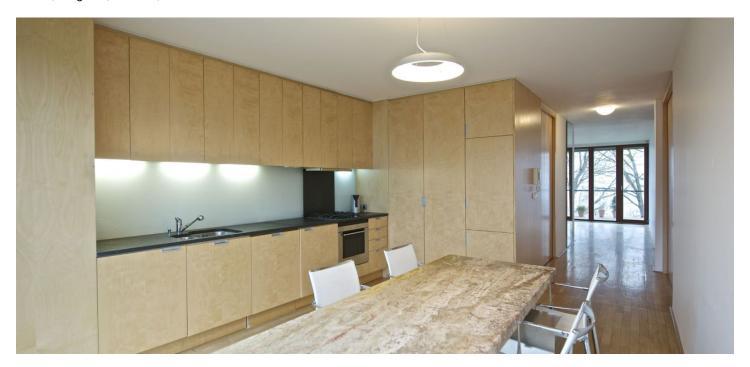

The interior includes a fully fitted kitchen with dining area, living room with access to the terrace, master bedroom also with terrace access, mosaic bathroom with a massage tub, double sink, bidet and toilet, a spacious storage / laundry room, a guest toilet, and an entry hall.

Parquet floors throughout, floor-to-ceiling windows, security entry door, lots of built-in wardrobes, dishwasher, video entry phone. One underground garage parking space plus storage unit included. Deposit for utilities and common building charges CZK 7.000 per month. Available from February 2016. FURNISHED!!!!