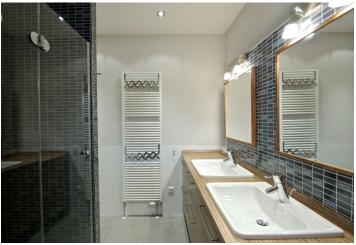

## Rented

Partly furnished 2-bedroom flat with a terrace and green views situated on the second floor of a gated residential project with parking. Located in a quiet Prague 6 neighborhood within easy reach of forest parks Hvězda and Divoká Šárka, and convenient to international schools and the airport.

The interior includes an air-conditioned living room with a fully fitted open plan kitchen and terrace access, two separate bedrooms, shower bathroom with toilet, utility / storage room, guest toilet with bidet shower, and entry hall.

Parquet floors, security entry door, electric security blinds, dishwasher, washer, microwave oven, independent gas heating, alarm, audio entry phone, lift. Garage parking space included. Monthly deposit for common building charges and utilities CZK 7000.