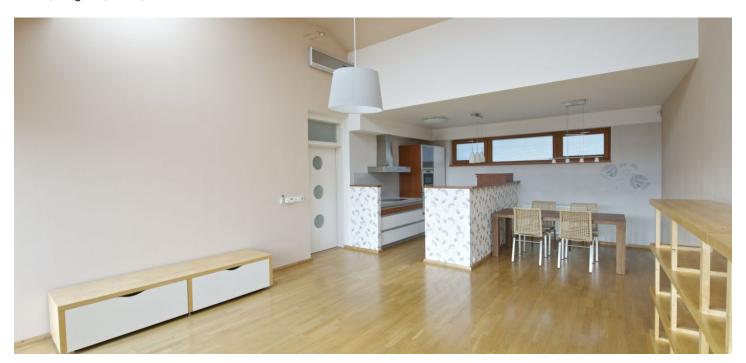

## Rented

Partly furnished 2-bedroom flat with a terrace and green views situated on the second floor of a gated residential project with parking. Located in a quiet Prague 6 neighborhood within easy reach of forest parks Hvězda and Divoká Šárka, and convenient to international schools and the airport.

The interior includes an air-conditioned living room with a fully fitted open plan kitchen and terrace access, two separate bedrooms, shower bathroom with toilet, utility / storage room, guest toilet with bidet shower, and entry hall.

Parquet floors, security entry door, electric security blinds, dishwasher, washer, microwave oven, independent gas heating, alarm, audio entry phone, lift. Garage parking space included. Monthly deposit for common building charges and utilities CZK 7000.