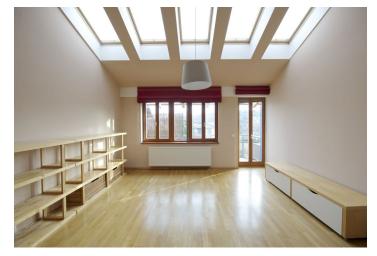

## Rented

Partly furnished 2-bedroom flat with a terrace and green views situated on the second floor of a gated residential project with parking. Located in a quiet Prague 6 neighborhood within easy reach of forest parks Hvězda and Divoká Šárka, and convenient to international schools and the airport.

The interior includes an air-conditioned living room with a fully fitted open plan kitchen and terrace access, two separate bedrooms, shower bathroom with toilet, utility / storage room, guest toilet with bidet shower, and entry hall.

Parquet floors, security entry door, electric security blinds, dishwasher, washer, microwave oven, independent gas heating, alarm, audio entry phone, lift. Garage parking space included. Monthly deposit for common building charges and utilities CZK 7000.