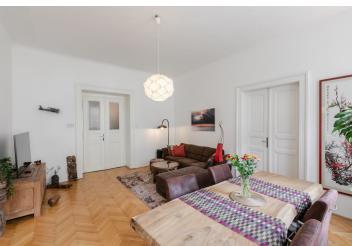

\* Area of the unit according to the Civil Code. The area consists of the sum total area of the entire unit bounded by perimeter walls.

Rented

This bright and spacious, renovated unfurnished 3-bedroom 2-bathroom apartment on the second floor of a beautifully restored late 19th century building with an elevator and preserved original features is on a quiet street right across from lovely Riegrovy Sady Park, with full amenities within easy reach and within walking distance of the Muzeum metro station and Wenceslas Square.

The interior includes a fully fitted eat-in kitchen, a living room with an adjacent study or dining room (separated by a double glass door, could also be used as a third bedroom). There are two nicely sized bedrooms, one of which has an en-suite bathroom with a tub and a toilet, a shower bathroom with a toilet, a large utility room, and a spacious entry hall.

High ceilings, large windows, hardwood parquet floors, heated tiles, security entry door, storage, curtains throughout, gas boiler, washer, dishwasher, audio entry phone. A 12 sq. m. basement storage unit is included. Deposit for common building charges CZK 2,500/month. Gas and electricity will be transferred to the tenant. Unfurnished despite the photos. Available from September 2022.