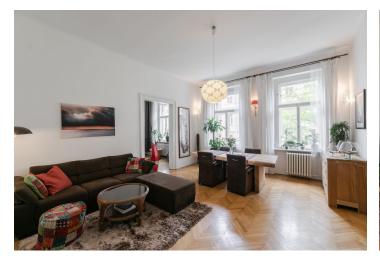

\* Area of the unit according to the Civil Code. The area consists of the sum total area of the entire unit bounded by perimeter walls.

Rented

This bright and spacious, renovated unfurnished 3-bedroom 2-bathroom apartment on the second floor of a beautifully restored late 19th century building with an elevator and preserved original features is on a quiet street right across from lovely Riegrovy Sady Park, with full amenities within easy reach and within walking distance of the Muzeum metro station and Wenceslas Square.

The interior includes a fully fitted eat-in kitchen, a living room with an adjacent study or dining room (separated by a double glass door, could also be used as a third bedroom). There are two nicely sized bedrooms, one of which has an en-suite bathroom with a tub and a toilet, a shower bathroom with a toilet, a large utility room, and a spacious entry hall.

High ceilings, large windows, hardwood parquet floors, heated tiles, security entry door, storage, curtains throughout, gas boiler, washer, dishwasher, audio entry phone. A 12 sq. m. basement storage unit is included. Deposit for common building charges CZK 2,500/month. Gas and electricity will be transferred to the tenant. Unfurnished despite the photos. Available from September 2022.