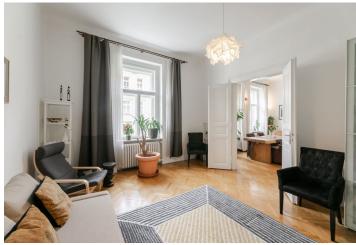

\* Area of the unit according to the Civil Code. The area consists of the sum total area of the entire unit bounded by perimeter walls.

Rented

This bright and spacious, renovated unfurnished 3-bedroom 2-bathroom apartment on the second floor of a beautifully restored late 19th century building with an elevator and preserved original features is on a quiet street right across from lovely Riegrovy Sady Park, with full amenities within easy reach and within walking distance of the Muzeum metro station and Wenceslas Square.

The interior includes a fully fitted eat-in kitchen, a living room with an adjacent study or dining room (separated by a double glass door, could also be used as a third bedroom). There are two nicely sized bedrooms, one of which has an en-suite bathroom with a tub and a toilet, a shower bathroom with a toilet, a large utility room, and a spacious entry hall.

High ceilings, large windows, hardwood parquet floors, heated tiles, security entry door, storage, curtains throughout, gas boiler, washer, dishwasher, audio entry phone. A 12 sq. m. basement storage unit is included. Deposit for common building charges CZK 2,500/month. Gas and electricity will be transferred to the tenant. Unfurnished despite the photos. Available from September 2022.