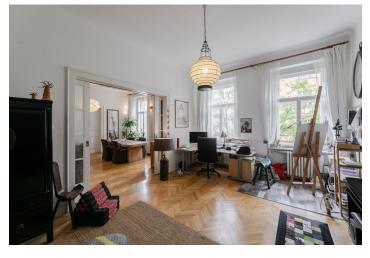

The interior includes a fully fitted eat-in kitchen, a living room with an adjacent study or dining room (separated by a double glass door, could also be used as a third bedroom). There are two nicely sized bedrooms, one of which has an en-suite bathroom with a tub and a toilet, a shower bathroom with a toilet, a large utility room, and a spacious entry hall.

High ceilings, large windows, hardwood parquet floors, heated tiles, security entry door, storage, curtains throughout, gas boiler, washer, dishwasher, audio entry phone. A 12 sq. m. basement storage unit is included. Deposit for common building charges CZK 2,500/month. Gas and electricity will be transferred to the tenant. Unfurnished despite the photos. Available from September 2022.