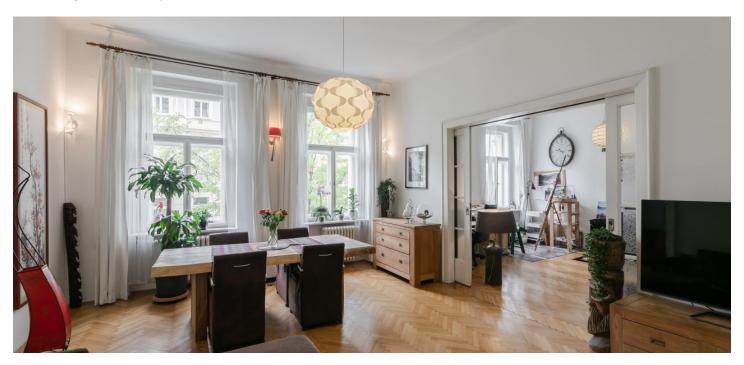

\* Area of the unit according to the Civil Code. The area consists of the sum total area of the entire unit bounded by perimeter walls.

Rented

This bright and spacious, renovated unfurnished 3-bedroom 2-bathroom apartment on the second floor of a beautifully restored late 19th century building with an elevator and preserved original features is on a quiet street right across from lovely Riegrovy Sady Park, with full amenities within easy reach and within walking distance of the Muzeum metro station and Wenceslas Square.

The interior includes a fully fitted eat-in kitchen, a living room with an adjacent study or dining room (separated by a double glass door, could also be used as a third bedroom). There are two nicely sized bedrooms, one of which has an en-suite bathroom with a tub and a toilet, a shower bathroom with a toilet, a large utility room, and a spacious entry hall.

High ceilings, large windows, hardwood parquet floors, heated tiles, security entry door, storage, curtains throughout, gas boiler, washer, dishwasher, audio entry phone. A 12 sq. m. basement storage unit is included. Deposit for common building charges CZK 2,500/month. Gas and electricity will be transferred to the tenant. Unfurnished despite the photos. Available from September 2022.