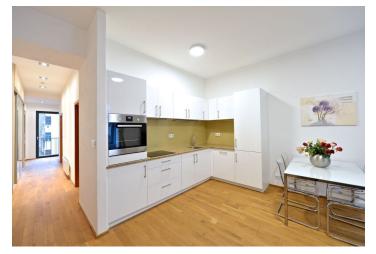

\* Area of the unit according to the Civil Code. The area consists of the sum total area of the entire unit bounded by perimeter walls.

Rented

Partly furnished newly fully renovated 2-bedroom flat on the second floor of a completely refurbished traditional building with a new lift. Located on a quiet street virtually steps from Stromovka Park, the largest park in Prague, and a 20 minute walk to the city center through another popular Prague park - Letná. Full amenities in the area, tram connections, convenient to Hradčanská (line A) and Vltavská (line C) metro stations, international schools and the airport.

The interior includes two bedrooms, living room with a fully fitted open kitchen, bathroom with tub and toilet, storage room, and entry hall with built-in wardrobes.

New equipment, wooden floors, security entry door, French windows, dishwasher, TV, video entry phone. Can be fully furnished. Common building charges CZK 1600 per month. Electricity will be transferred to the tenant name - approx. CZK 3000 per month. Available from October 2017.