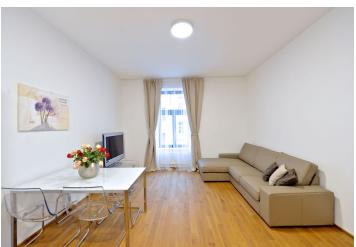

\* Area of the unit according to the Civil Code. The area consists of the sum total area of the entire unit bounded by perimeter walls.

Rented

Partly furnished newly fully renovated 2-bedroom flat on the second floor of a completely refurbished traditional building with a new lift. Located on a quiet street virtually steps from Stromovka Park, the largest park in Prague, and a 20 minute walk to the city center through another popular Prague park - Letná. Full amenities in the area, tram connections, convenient to Hradčanská (line A) and Vltavská (line C) metro stations, international schools and the airport.

The interior includes two bedrooms, living room with a fully fitted open kitchen, bathroom with tub and toilet, storage room, and entry hall with built-in wardrobes.

New equipment, wooden floors, security entry door, French windows, dishwasher, TV, video entry phone. Can be fully furnished. Common building charges CZK 1600 per month. Electricity will be transferred to the tenant name - approx. CZK 3000 per month. Available from October 2017.