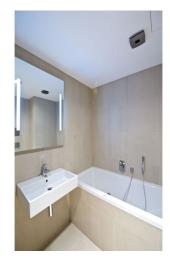

The interior includes two bedrooms, living room with a fully fitted open kitchen, bathroom with tub and toilet, storage room, and entry hall with built-in wardrobes.

New equipment, wooden floors, security entry door, French windows, dishwasher, TV, video entry phone. Can be fully furnished. Common building charges CZK 1600 per month. Electricity will be transferred to the tenant name - approx. CZK 3000 per month. Available from October 2017.