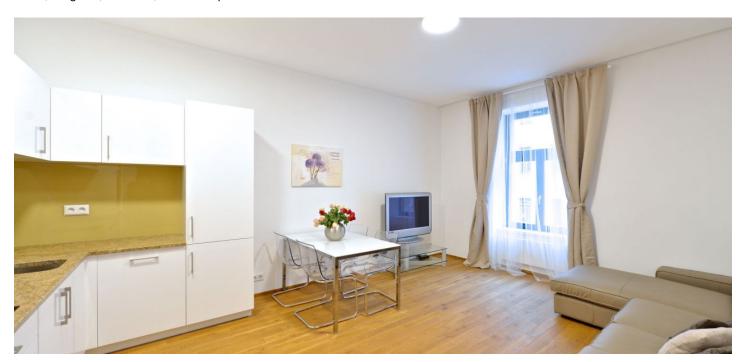

\* Area of the unit according to the Civil Code. The area consists of the sum total area of the entire unit bounded by perimeter walls.

Rented

Partly furnished newly fully renovated 2-bedroom flat on the second floor of a completely refurbished traditional building with a new lift. Located on a quiet street virtually steps from Stromovka Park, the largest park in Prague, and a 20 minute walk to the city center through another popular Prague park - Letná. Full amenities in the area, tram connections, convenient to Hradčanská (line A) and Vltavská (line C) metro stations, international schools and the airport.

The interior includes two bedrooms, living room with a fully fitted open kitchen, bathroom with tub and toilet, storage room, and entry hall with built-in wardrobes.

New equipment, wooden floors, security entry door, French windows, dishwasher, TV, video entry phone. Can be fully furnished. Common building charges CZK 1600 per month. Electricity will be transferred to the tenant name - approx. CZK 3000 per month. Available from October 2017.