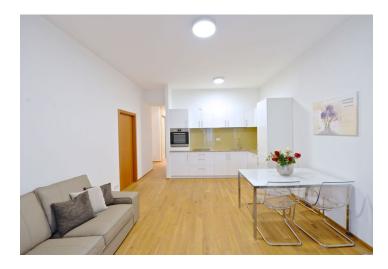

\* Area of the unit according to the Civil Code. The area consists of the sum total area of the entire unit bounded by perimeter walls.

Rented

Partly furnished newly fully renovated 2-bedroom flat on the second floor of a completely refurbished traditional building with a new lift. Located on a quiet street virtually steps from Stromovka Park, the largest park in Prague, and a 20 minute walk to the city center through another popular Prague park - Letná. Full amenities in the area, tram connections, convenient to Hradčanská (line A) and Vltavská (line C) metro stations, international schools and the airport.

The interior includes two bedrooms, living room with a fully fitted open kitchen, bathroom with tub and toilet, storage room, and entry hall with built-in wardrobes.

New equipment, wooden floors, security entry door, French windows, dishwasher, TV, video entry phone. Can be fully furnished. Common building charges CZK 1600 per month. Electricity will be transferred to the tenant name - approx. CZK 3000 per month. Available from October 2017.