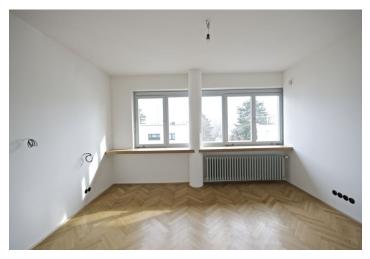

The main level features a fully fitted kitchen connected to the dining room, plus terrace and garden access, living room separated by a sliding glass door, guest bedroom, toilet, and entry hall with a walk-in closet. The upper floor includes three bedrooms, two bathrooms (tub / shower), walk-in closet, balcony, and a large terrace. The basement floor offers a studio with a separate entrance (bedroom, shower bathroom), utility room, and lots of storage space. The sun terrace providing panoramic views of Prague is accessible from the first floor balcony.

Preserved original equipment incl. doors and handles, storage and more, shower on the sun terrace, parquet and terazzo floors, floor heating, video entry phone, alarm, landscaped garden. Two parking spaces on the plot available. Utilities are billed separately.