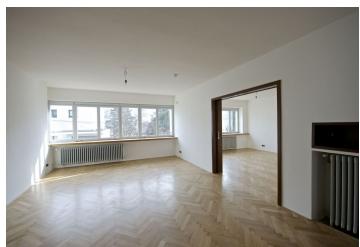

The main level features a fully fitted kitchen connected to the dining room, plus terrace and garden access, living room separated by a sliding glass door, guest bedroom, toilet, and entry hall with a walk-in closet. The upper floor includes three bedrooms, two bathrooms (tub / shower), walk-in closet, balcony, and a large terrace. The basement floor offers a studio with a separate entrance (bedroom, shower bathroom), utility room, and lots of storage space. The sun terrace providing panoramic views of Prague is accessible from the first floor balcony.

Preserved original equipment incl. doors and handles, storage and more, shower on the sun terrace, parquet and terazzo floors, floor heating, video entry phone, alarm, landscaped garden. Two parking spaces on the plot available. Utilities are billed separately.