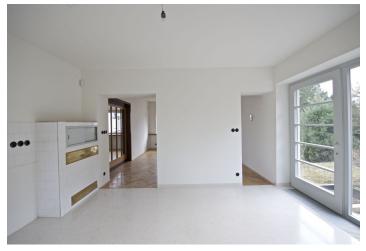

The main level features a fully fitted kitchen connected to the dining room, plus terrace and garden access, living room separated by a sliding glass door, guest bedroom, toilet, and entry hall with a walk-in closet. The upper floor includes three bedrooms, two bathrooms (tub / shower), walk-in closet, balcony, and a large terrace. The basement floor offers a studio with a separate entrance (bedroom, shower bathroom), utility room, and lots of storage space. The sun terrace providing panoramic views of Prague is accessible from the first floor balcony.

Preserved original equipment incl. doors and handles, storage and more, shower on the sun terrace, parquet and terazzo floors, floor heating, video entry phone, alarm, landscaped garden. Two parking spaces on the plot available. Utilities are billed separately.