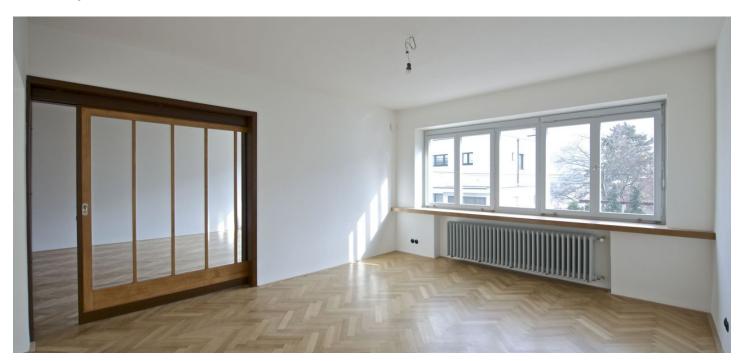

The main level features a fully fitted kitchen connected to the dining room, plus terrace and garden access, living room separated by a sliding glass door, guest bedroom, toilet, and entry hall with a walk-in closet. The upper floor includes three bedrooms, two bathrooms (tub / shower), walk-in closet, balcony, and a large terrace. The basement floor offers a studio with a separate entrance (bedroom, shower bathroom), utility room, and lots of storage space. The sun terrace providing panoramic views of Prague is accessible from the first floor balcony.

Preserved original equipment incl. doors and handles, storage and more, shower on the sun terrace, parquet and terazzo floors, floor heating, video entry phone, alarm, landscaped garden. Two parking spaces on the plot available. Utilities are billed separately.