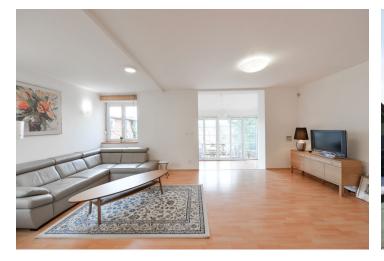

The ground floor offers a split level living room with a fully fitted open plan kitchen, dining area, and access to the **terrace** and **garden**, a guest bedroom, a shower bathroom with a toilet, and a hall with built-in wardrobes. The upper floor features three bedrooms (one with a large **built-in gallery suitable for a playroom**) plus a storage room. There is a laundry room, a bathroom with a bathtub and toilet, and **two balconies**. The basement level includes a utility area and storage.

Laminate floors, tiles, built-in storage, French windows, exterior blinds, insect nets, washer, dryer, dishwasher, microwave oven, barbecue grill, central gas heating, TV, alarm, satellite connection. A **garden house with two heated rooms** and a heated **double garage** is available.