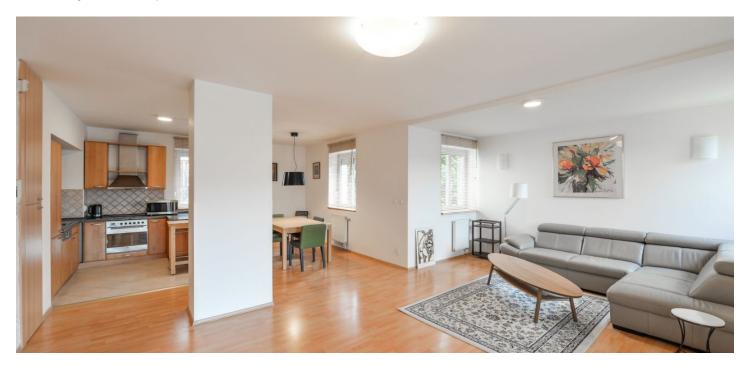

The ground floor offers a split level living room with a fully fitted open plan kitchen, dining area, and access to the **terrace** and **garden**, a guest bedroom, a shower bathroom with a toilet, and a hall with built-in wardrobes. The upper floor features three bedrooms (one with a large **built-in gallery suitable for a playroom**) plus a storage room. There is a laundry room, a bathroom with a bathtub and toilet, and **two balconies**. The basement level includes a utility area and storage.

Laminate floors, tiles, built-in storage, French windows, exterior blinds, insect nets, washer, dryer, dishwasher, microwave oven, barbecue grill, central gas heating, TV, alarm, satellite connection. A **garden house with two heated rooms** and a heated **double garage** is available.