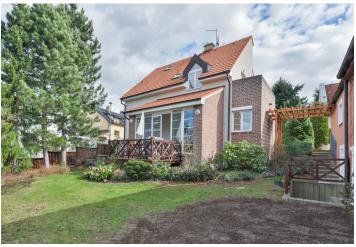

## Rented

This semi-furnished freestanding home with a garden, in a quiet and green residential neighborhood in Modřany, Prague 4, is situated on a southern slope overlooking the Vltava River and the surrounding countryside, near the popular Modřanská rokle (Modřany Gully) and Točná forests. A location with good access to the city center and excellent amenities within easy reach, conveniently located for the Prague British International School.

The ground floor offers a split level living room with a fully fitted open plan kitchen, dining area, and access to the **terrace** and **garden**, a guest bedroom, a shower bathroom with a toilet, and a hall with built-in wardrobes. The upper floor features three bedrooms (one with a large **built-in gallery suitable for a playroom**) plus a storage room. There is a laundry room, a bathroom with a bathtub and toilet, and **two balconies**. The basement level includes a utility area and storage.

Laminate floors, tiles, built-in storage, French windows, exterior blinds, insect nets, washer, dryer, dishwasher, microwave oven, barbecue grill, central gas heating, TV, alarm, satellite connection. A **garden house with two heated rooms** and a heated **double garage** is available.