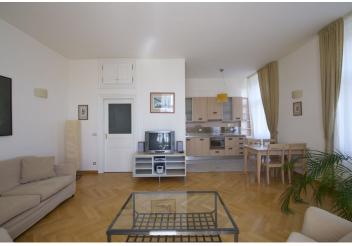

\* Area of the unit according to the Civil Code. The area consists of the sum total area of the entire unit bounded by perimeter walls.

Stately urban completely furnished 1-bedroom flat in Petřín Gate Residence, an historic building that was completely renovated to the highest standards, located in Malá Strana at the foot of Petřín Park.

Fully furnished with stylish furniture, the flat has a combined living room/kitchen, lots of windows overlooking the park, bright southern sun, high ceilings and an open feel. The apartment features spacious rooms, over-sized windows, and a well-designed layout with built-in storage and a stylish bathroom with bath tub, bidet and toilet.

Preserved original details, parquet floors, security door, washer, dryer, TV, alarm. Other amenities include beautifully finished public areas, 24-hour reception, monitored alarm system and video entry phones. Short term rental possible for higher rent that includes weekly cleaning and changing of linen. Monthly deposit for common charges and utilities CZK 7,500 + VAT.