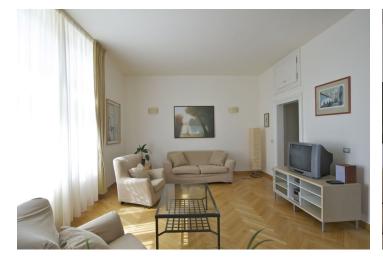

\* Area of the unit according to the Civil Code. The area consists of the sum total area of the entire unit bounded by perimeter walls.

Stately urban completely furnished 1-bedroom flat in Petřín Gate Residence, an historic building that was completely renovated to the highest standards, located in Malá Strana at the foot of Petřín Park.

Fully furnished with stylish furniture, the flat has a combined living room/kitchen, lots of windows overlooking the park, bright southern sun, high ceilings and an open feel. The apartment features spacious rooms, over-sized windows, and a well-designed layout with built-in storage and a stylish bathroom with bath tub, bidet and toilet.

Preserved original details, parquet floors, security door, washer, dryer, TV, alarm. Other amenities include beautifully finished public areas, 24-hour reception, monitored alarm system and video entry phones. Short term rental possible for higher rent that includes weekly cleaning and changing of linen. Monthly deposit for common charges and utilities CZK 7,500 + VAT.