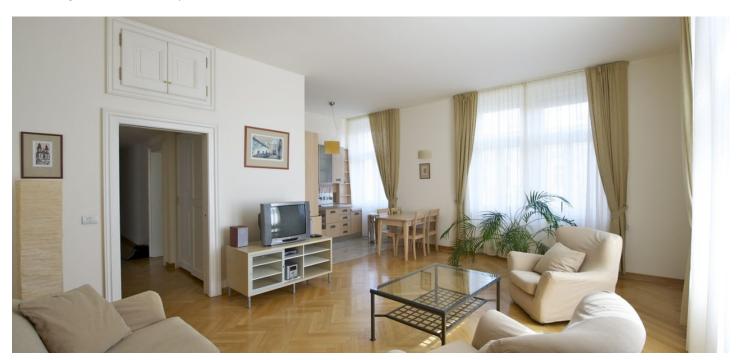

\* Area of the unit according to the Civil Code. The area consists of the sum total area of the entire unit bounded by perimeter walls.

Stately urban completely furnished 1-bedroom flat in Petřín Gate Residence, an historic building that was completely renovated to the highest standards, located in Malá Strana at the foot of Petřín Park.

Fully furnished with stylish furniture, the flat has a combined living room/kitchen, lots of windows overlooking the park, bright southern sun, high ceilings and an open feel. The apartment features spacious rooms, over-sized windows, and a well-designed layout with built-in storage and a stylish bathroom with bath tub, bidet and toilet.

Preserved original details, parquet floors, security door, washer, dryer, TV, alarm. Other amenities include beautifully finished public areas, 24-hour reception, monitored alarm system and video entry phones. Short term rental possible for higher rent that includes weekly cleaning and changing of linen. Monthly deposit for common charges and utilities CZK 7,500 + VAT.