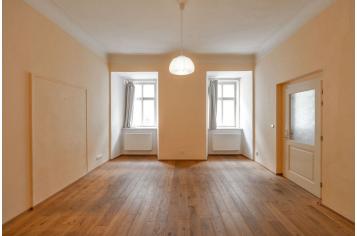

\* Area of the unit according to the Civil Code. The area consists of the sum total area of the entire unit bounded by perimeter walls.

Fully reconstructed studio apartment with preserved original details, on the first floor of an historic building with a green courtyard and no lift. Located in the romantic Malá Strana neighborhood right beneath the Prague Castle, moments from the Charles Bridge and trams on Malostranské Square, and a few minute walk to Malostranská metro station.

The flat includes a fully fitted walk-through kitchen with dining area, living room / bedroom, shower bathroom with sink and toilet, and an open entry hall with built-in storage.

High ceilings, wooden floors and tiles, storage, gas boiler, dishwasher. Common building charges and water approx. CZK 700 per month. Gas and electricity are billed separately. Can be rented together with an adjacent apartment making it a 2-bedroom 2-bathroom unit of 126 m<sup>2</sup> at CZK 45,000 per month.