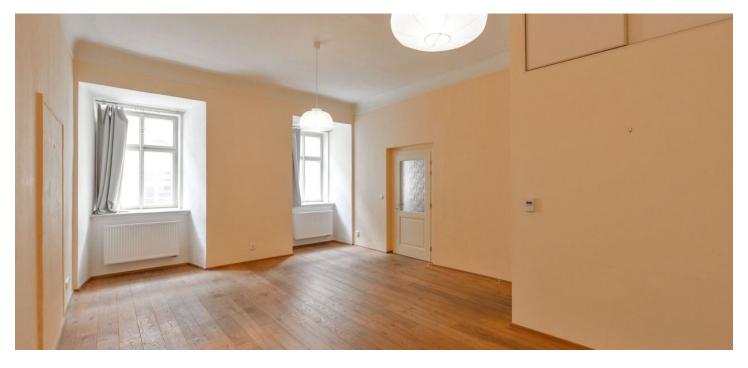

\* Area of the unit according to the Civil Code. The area consists of the sum total area of the entire unit bounded by perimeter walls.

Fully reconstructed studio apartment with preserved original details, on the first floor of an historic building with a green courtyard and no lift. Located in the romantic Malá Strana neighborhood right beneath the Prague Castle, moments from the Charles Bridge and trams on Malostranské Square, and a few minute walk to Malostranská metro station.

The flat includes a fully fitted walk-through kitchen with dining area, living room / bedroom, shower bathroom with sink and toilet, and an open entry hall with built-in storage.

High ceilings, wooden floors and tiles, storage, gas boiler, dishwasher. Common building charges and water approx. CZK 700 per month. Gas and electricity are billed separately. Can be rented together with an adjacent apartment making it a 2-bedroom 2-bathroom unit of 126 m<sup>2</sup> at CZK 45,000 per month.