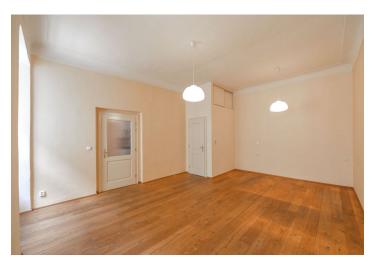

\* Area of the unit according to the Civil Code. The area consists of the sum total area of the entire unit bounded by perimeter walls.

Fully reconstructed studio apartment with preserved original details, on the first floor of an historic building with a green courtyard and no lift. Located in the romantic Malá Strana neighborhood right beneath the Prague Castle, moments from the Charles Bridge and trams on Malostranské Square, and a few minute walk to Malostranská metro station.

The flat includes a fully fitted walk-through kitchen with dining area, living room / bedroom, shower bathroom with sink and toilet, and an open entry hall with built-in storage.

High ceilings, wooden floors and tiles, storage, gas boiler, dishwasher. Common building charges and water approx. CZK 700 per month. Gas and electricity are billed separately. Can be rented together with an adjacent apartment making it a 2-bedroom 2-bathroom unit of 126 m<sup>2</sup> at CZK 45,000 per month.