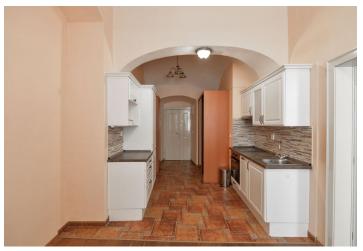

The flat includes a fully fitted walk-through kitchen with dining area, living room / bedroom, shower bathroom with sink and toilet, and an open entry hall with built-in storage.

High ceilings, wooden floors and tiles, storage, gas boiler, dishwasher. Common building charges and water approx. CZK 700 per month. Gas and electricity are billed separately. Can be rented together with an adjacent apartment making it a 2-bedroom 2-bathroom unit of 126 m<sup>2</sup> at CZK 45,000 per month.