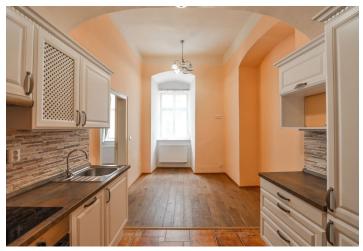

The flat includes a fully fitted walk-through kitchen with dining area, living room / bedroom, shower bathroom with sink and toilet, and an open entry hall with built-in storage.

High ceilings, wooden floors and tiles, storage, gas boiler, dishwasher. Common building charges and water approx. CZK 700 per month. Gas and electricity are billed separately. Can be rented together with an adjacent apartment making it a 2-bedroom 2-bathroom unit of 126 m<sup>2</sup> at CZK 45,000 per month.