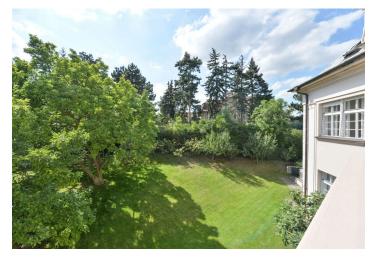

The 1st floor apartment has an elegant oval reception room leading to a majestic terrace overlooking a beautiful 1,000 sq. m. garden, a large separate formal dining room and living room, a fully fitted kitchen, a separate workroom or serving room, 4 bedrooms, 2 bathrooms, a separate guest toilet, a laundry room, and a terrace (26 sq. m.).

All of the rooms have elegant windows with lovely views of the gardens and of Prague. Other features include a satellite TV connection, a camera system, gas heating, parquet and tile floors, built-in storage, a washer, and a dishwasher. The garden can be used by the tenants. There is a lovely little children's park within a few minutes' walk. You can walk to the metro in 5 minutes. Service charges are billed separately. Gas and electricity will be transferred to the tenant's name.