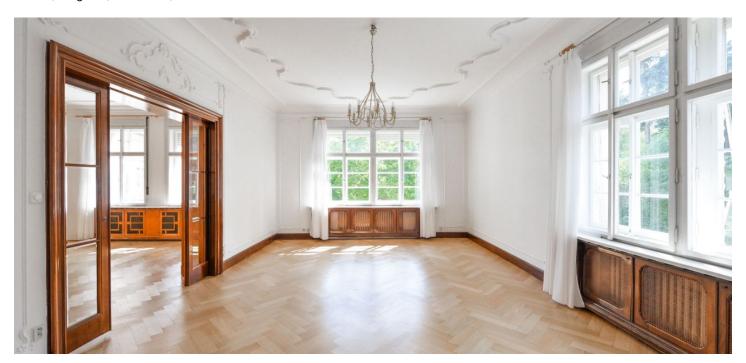

The 1st floor apartment has an elegant oval reception room leading to a majestic terrace overlooking a beautiful 1,000 sq. m. garden, a large separate formal dining room and living room, a fully fitted kitchen, a separate workroom or serving room, 4 bedrooms, 2 bathrooms, a separate guest toilet, a laundry room, and a terrace (26 sq. m.).

All of the rooms have elegant windows with lovely views of the gardens and of Prague. Other features include a satellite TV connection, a camera system, gas heating, parquet and tile floors, built-in storage, a washer, and a dishwasher. The garden can be used by the tenants. There is a lovely little children's park within a few minutes' walk. You can walk to the metro in 5 minutes. Service charges are billed separately. Gas and electricity will be transferred to the tenant's name.