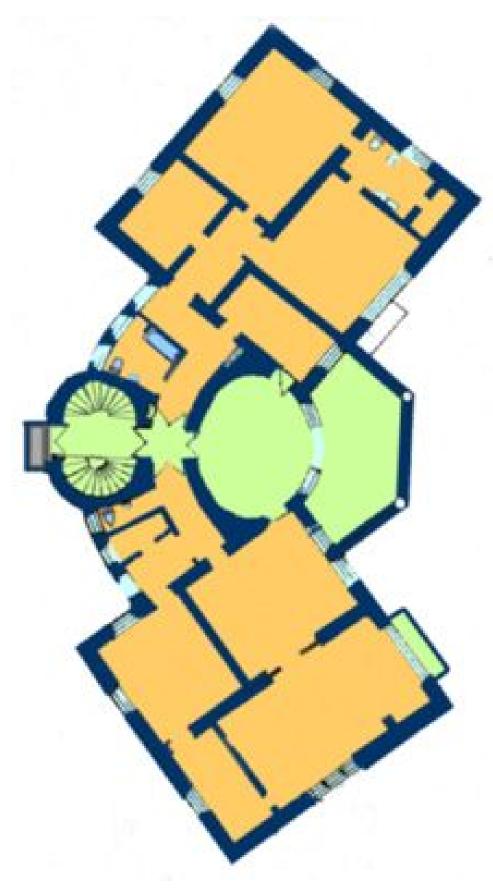

The 1st floor apartment has an elegant oval reception room leading to a majestic terrace overlooking a beautiful 1,000 sq. m. garden, a large separate formal dining room and living room, a fully fitted kitchen, a separate workroom or serving room, 4 bedrooms, 2 bathrooms, a separate guest toilet, a laundry room, and a terrace (26 sq. m.).