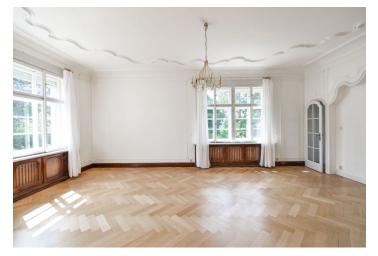

The 1st floor apartment has an elegant oval reception room leading to a majestic terrace overlooking a beautiful 1,000 sq. m. garden, a large separate formal dining room and living room, a fully fitted kitchen, a separate workroom or serving room, 4 bedrooms, 2 bathrooms, a separate guest toilet, a laundry room, and a terrace (26 sq. m.).

All of the rooms have elegant windows with lovely views of the gardens and of Prague. Other features include a satellite TV connection, a camera system, gas heating, parquet and tile floors, built-in storage, a washer, and a dishwasher. The garden can be used by the tenants. There is a lovely little children's park within a few minutes' walk. You can walk to the metro in 5 minutes. Service charges are billed separately. Gas and electricity will be transferred to the tenant's name.