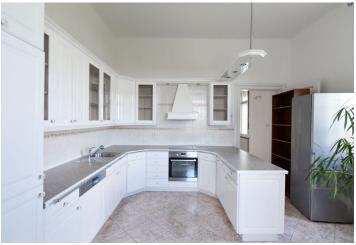

The 1st floor apartment has an elegant oval reception room leading to a majestic terrace overlooking a beautiful 1,000 sq. m. garden, a large separate formal dining room and living room, a fully fitted kitchen, a separate workroom or serving room, 4 bedrooms, 2 bathrooms, a separate guest toilet, a laundry room, and a terrace (26 sq. m.).

All of the rooms have elegant windows with lovely views of the gardens and of Prague. Other features include a satellite TV connection, a camera system, gas heating, parquet and tile floors, built-in storage, a washer, and a dishwasher. The garden can be used by the tenants. There is a lovely little children's park within a few minutes' walk. You can walk to the metro in 5 minutes. Service charges are billed separately. Gas and electricity will be transferred to the tenant's name.