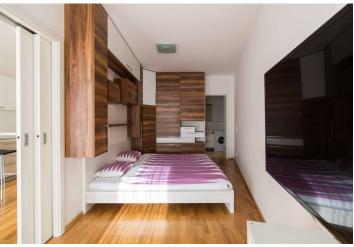

## Rented

Furnished 1-bedroom modern flat with a 4 m<sup>2</sup> balcony situated on the 2nd floor of a new residential development with 24-hour reception, a lift, security, park, children's playground and underground parking. Location with a full range of amenities, near the BB Centrum and Brumlovka multipurpose centers, with bus connections to Budějovická and Pankrác metro stations and quick access to the city center.

The interior includes a living room with a fully fitted open kitchen and balcony facing the park, one bedroom, en-suite bathroom (bathtub, sink, toilet), guest toilet, and entry hall with built-in wardrobes.

Wooden floors, built-in storage, security entry door, French windows, washer, dishwasher, TV, audio entry phone. Cellar, chip entry to the building. One parking space included. Common building charges CZK 3,000/month including electricity.