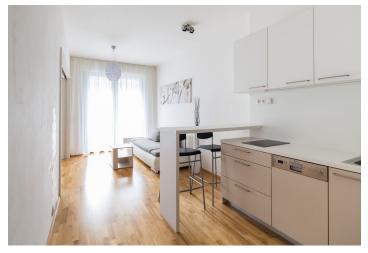

## Rented

Furnished 1-bedroom modern flat with a 4 m<sup>2</sup> balcony situated on the 2nd floor of a new residential development with 24-hour reception, a lift, security, park, children's playground and underground parking. Location with a full range of amenities, near the BB Centrum and Brumlovka multipurpose centers, with bus connections to Budějovická and Pankrác metro stations and quick access to the city center.

The interior includes a living room with a fully fitted open kitchen and balcony facing the park, one bedroom, en-suite bathroom (bathtub, sink, toilet), guest toilet, and entry hall with built-in wardrobes.