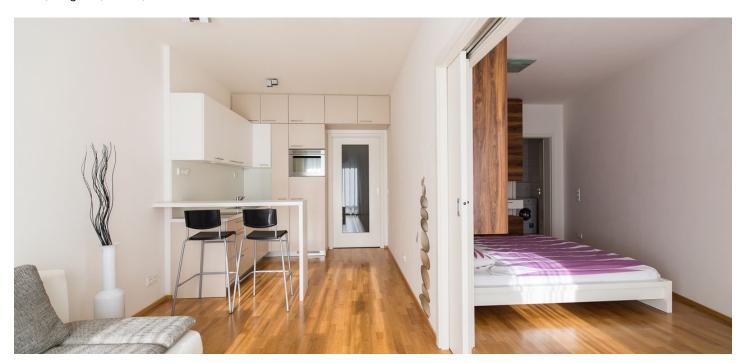

## Rented

Furnished 1-bedroom modern flat with a 4 m<sup>2</sup> balcony situated on the 2nd floor of a new residential development with 24-hour reception, a lift, security, park, children's playground and underground parking. Location with a full range of amenities, near the BB Centrum and Brumlovka multipurpose centers, with bus connections to Budějovická and Pankrác metro stations and quick access to the city center.

The interior includes a living room with a fully fitted open kitchen and balcony facing the park, one bedroom, en-suite bathroom (bathtub, sink, toilet), guest toilet, and entry hall with built-in wardrobes.

Wooden floors, built-in storage, security entry door, French windows, washer, dishwasher, TV, audio entry phone. Cellar, chip entry to the building. One parking space included. Common building charges CZK 3,000/month including electricity.