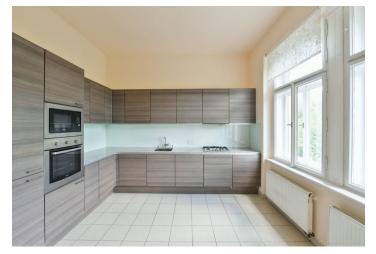

The apartment has living room with balcony access and a lovely view of the Riegrovy sady park, brand new fully equipped and well designed kitchen, and boiler room with storage space. There are two bedrooms on one side of the flat with a bathroom in between. The third bedroom is situated on the other side of the flat with a balcony overlooking the courtyard.

Traditional parquet floors, high ceilings, large windows, security door, massage bath, washer, dishwasher, telephone line, WiFi Internet connection, audio entry phone. Cleaning can be arranged. Common charges and deposit for utilities CZK 9,500 + VAT.