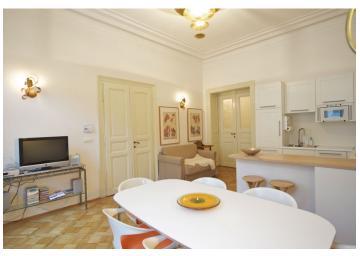

## Rented

Benefiting from a central location, this is a fully furnished reconstructed 1-bedroom 2-bathroom flat with 2 balconies on the second floor of a renovated historic building with lift. Located in a highly sought after residential neighborhood just steps from the National Museum, Wenceslas Square and the Muzeum metro station. Within easy reach of full amenities and walking distance of Riegrovy Sady Park.

The interior includes a spacious central entrance hall with built-in wardrobes, living room with a balcony facing the street, a large fully fitted eat-in kitchen, one bedroom with an en-suite bathroom (bath, sink, toilet), and second bathroom (walk-in shower, sink, toilet).

Preserved original details, **high ceilings with stucco** decorations, Swarowski chandeliers, **solid wood parquet floors**, carpets, soundproof windows, gas heating, security lock, two TVs, washer, dishwasher, microwave oven, satellite TV connection. Independent gas and electricity meters. Shared entrance with one flat. Deposit for common building charges and utilities CZK 3. 000/month. Interior 86 m², two balconies (7 + 2 m²). Available from January 2020 at the latest.