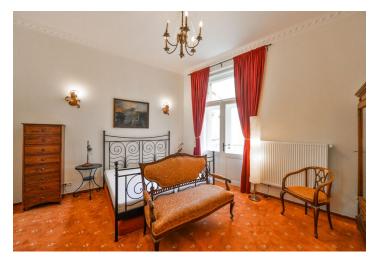

The interior includes a spacious central entrance hall with built-in wardrobes, living room with a balcony facing the street, a large fully fitted eat-in kitchen, one bedroom with an en-suite bathroom (bath, sink, toilet), and second bathroom (walk-in shower, sink, toilet).

Preserved original details, **high ceilings with stucco** decorations, Swarowski chandeliers, **solid wood parquet floors**, carpets, soundproof windows, gas heating, security lock, two TVs, washer, dishwasher, microwave oven, satellite TV connection. Independent gas and electricity meters. Shared entrance with one flat. Deposit for common building charges and utilities CZK 3. 000/month. Interior 86 m², two balconies (7 + 2 m²). Available from January 2020 at the latest.