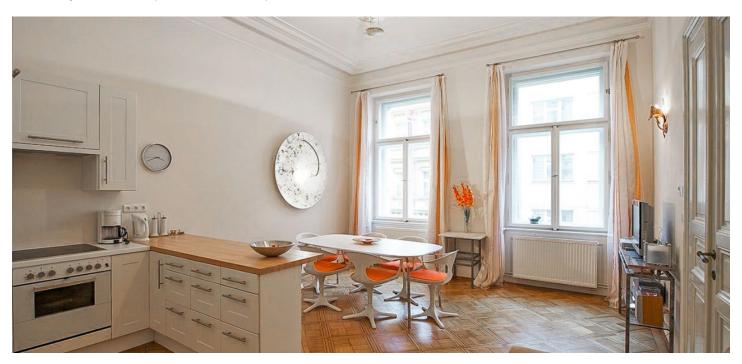

The interior includes a spacious central entrance hall with built-in wardrobes, living room with a balcony facing the street, a large fully fitted eat-in kitchen, one bedroom with an en-suite bathroom (bath, sink, toilet), and second bathroom (walk-in shower, sink, toilet).

Preserved original details, **high ceilings with stucco** decorations, Swarowski chandeliers, **solid wood parquet floors**, carpets, soundproof windows, gas heating, security lock, two TVs, washer, dishwasher, microwave oven, satellite TV connection. Independent gas and electricity meters. Shared entrance with one flat. Deposit for common building charges and utilities CZK 3. 000/month. Interior 86 m², two balconies (7 + 2 m²). Available from January 2020 at the latest.