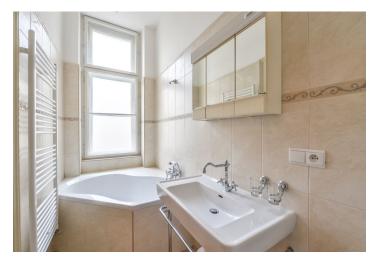

The interior includes a spacious central entrance hall with built-in wardrobes, living room with a balcony facing the street, a large fully fitted eat-in kitchen, one bedroom with an en-suite bathroom (bath, sink, toilet), and second bathroom (walk-in shower, sink, toilet).