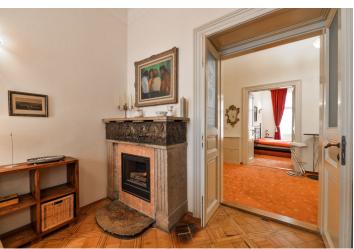

Preserved original details, **high ceilings with stucco** decorations, Swarowski chandeliers, **solid wood parquet floors**, carpets, soundproof windows, gas heating, security lock, two TVs, washer, dishwasher, microwave oven, satellite TV connection. Independent gas and electricity meters. Shared entrance with one flat. Deposit for common building charges and utilities CZK 3. 000/month. Interior 86 m², two balconies (7 + 2 m²). Available from January 2020 at the latest.