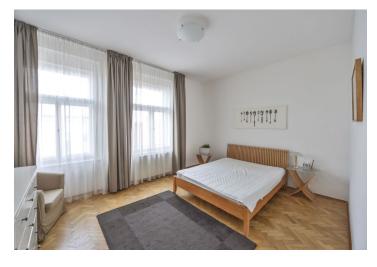

The flat offers a large living room with a fully fitted open kitchen and French windows facing the common garden, two separate bedrooms, bathroom (bathtub, toilet), guest toilet, and entry hall.

Solid wood parquet floors and tiles, high ceilings, large windows, washer / dryer, dishwasher, microwave oven, TV, satellite connection, alarm, shared garden with barbecue, video surveillance of the building common areas monitored by a security center. Parking possible in Americka street at CZK 4,000 per month. Common building charges and utilities CZK 4,000/month. Available from August 2021.