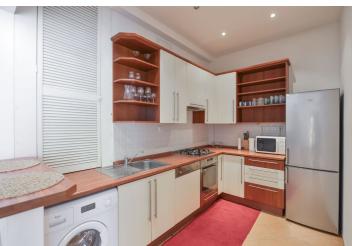

The flat offers a large living room with a fully fitted open kitchen and French windows facing the common garden, two separate bedrooms, bathroom (bathtub, toilet), guest toilet, and entry hall.

Solid wood parquet floors and tiles, high ceilings, large windows, washer / dryer, dishwasher, microwave oven, TV, satellite connection, alarm, shared garden with barbecue, video surveillance of the building common areas monitored by a security center. Parking possible in Americka street at CZK 4,000 per month. Common building charges and utilities CZK 4,000/month. Available from August 2021.