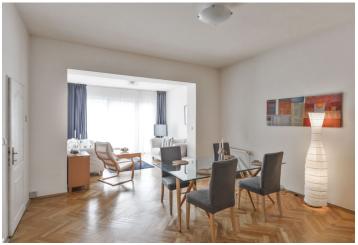

## Rented

Bright fully furnished 2-bedroom flat with pleasant views on the 4th floor of a fully reconstructed traditional building with lift. Situated on a beautiful tree lined street in a trendy part of Vinohrady, one of the most desirable residential areas of Prague. Just a two minute walk from the trams and metro station at Náměstí Míru and I. P. Pavlova Squares, and couple of minutes more from the city center, with the Havlíčkovy and Riegrovy sady parks nearby. Dozens of fine restaurants, sidewalk cafes, and coffee shops in the area.

The flat offers a large living room with a fully fitted open kitchen and French windows facing the common garden, two separate bedrooms, bathroom (bathtub, toilet), guest toilet, and entry hall.

Solid wood parquet floors and tiles, high ceilings, large windows, washer / dryer, dishwasher, microwave oven, TV, satellite connection, alarm, shared garden with barbecue, video surveillance of the building common areas monitored by a security center. Parking possible in Americka street at CZK 4,000 per month. Common building charges and utilities CZK 4,000/month. Available from August 2021.