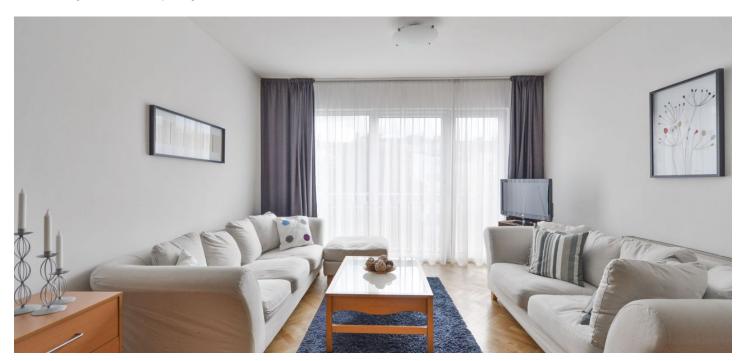

## Rented

Bright fully furnished 2-bedroom flat with pleasant views on the 4th floor of a fully reconstructed traditional building with lift. Situated on a beautiful tree lined street in a trendy part of Vinohrady, one of the most desirable residential areas of Prague. Just a two minute walk from the trams and metro station at Náměstí Míru and I. P. Pavlova Squares, and couple of minutes more from the city center, with the Havlíčkovy and Riegrovy sady parks nearby. Dozens of fine restaurants, sidewalk cafes, and coffee shops in the area.

The flat offers a large living room with a fully fitted open kitchen and French windows facing the common garden, two separate bedrooms, bathroom (bathtub, toilet), guest toilet, and entry hall.

Solid wood parquet floors and tiles, high ceilings, large windows, washer / dryer, dishwasher, microwave oven, TV, satellite connection, alarm, shared garden with barbecue, video surveillance of the building common areas monitored by a security center. Parking possible in Americka street at CZK 4,000 per month. Common building charges and utilities CZK 4,000/month. Available from August 2021.