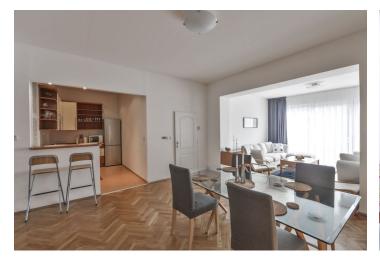

The flat offers a large living room with a fully fitted open kitchen and French windows facing the common garden, two separate bedrooms, bathroom (bathtub, toilet), guest toilet, and entry hall.

Solid wood parquet floors and tiles, high ceilings, large windows, washer / dryer, dishwasher, microwave oven, TV, satellite connection, alarm, shared garden with barbecue, video surveillance of the building common areas monitored by a security center. Parking possible in Americka street at CZK 4,000 per month. Common building charges and utilities CZK 4,000/month. Available from August 2021.