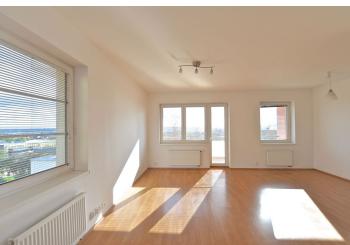

The interior includes a 39 m<sup>2</sup> living room with a fully fitted open kitchen and south-west oriented terrace, three bedrooms, bathroom with tub and sink, separate toilet, and a spacious hall with built-in storage.

Laminated floors, tiles, blinds, built-in wardrobes, dishwasher, independent gas boiler, alarm. Basement storage unit, shared bike storage and drying room in the building. One garage space included. Monthly deposit for common building charges and utilities CZK 6000.