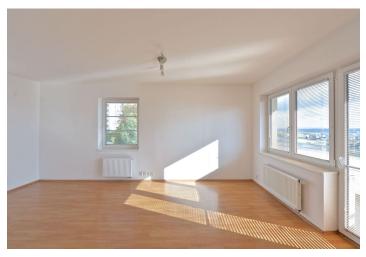

The interior includes a 39 m<sup>2</sup> living room with a fully fitted open kitchen and south-west oriented terrace, three bedrooms, bathroom with tub and sink, separate toilet, and a spacious hall with built-in storage.

Laminated floors, tiles, blinds, built-in wardrobes, dishwasher, independent gas boiler, alarm. Basement storage unit, shared bike storage and drying room in the building. One garage space included. Monthly deposit for common building charges and utilities CZK 6000.