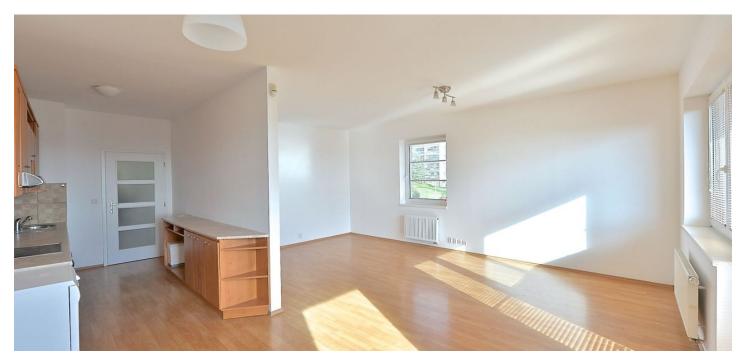

The interior includes a 39 m<sup>2</sup> living room with a fully fitted open kitchen and south-west oriented terrace, three bedrooms, bathroom with tub and sink, separate toilet, and a spacious hall with built-in storage.

Laminated floors, tiles, blinds, built-in wardrobes, dishwasher, independent gas boiler, alarm. Basement storage unit, shared bike storage and drying room in the building. One garage space included. Monthly deposit for common building charges and utilities CZK 6000.