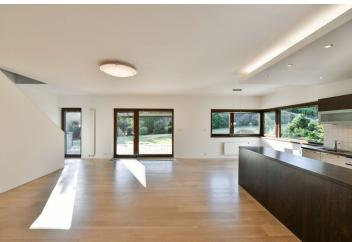

The ground floor includes living room with a fireplace, a fully fitted open plan kitchen and access to the terrace and garden, guest bedroom with a walk-in shower, guest toilet, walk-in closet, and entry hall. The first floor features master bedroom with an en-suite bathroom (tub, bidet, toilet), a walk-in closet and terrace access, and two children's bedrooms with a shared bathroom (tub, toilet). The second floor includes one air-conditioned bedroom with a kitchenette, access to the roof terrace, and a toilet. The finished basement has a laundry and boiler room.

Other features include a pantry, wooden floors, French windows, solar panel for water heating, blinds, awning on the terrace, and alarm. Washer and dryer can be provided. Double garage. Monthly deposit for utilities CZK 7,000. Garden maintenance included.