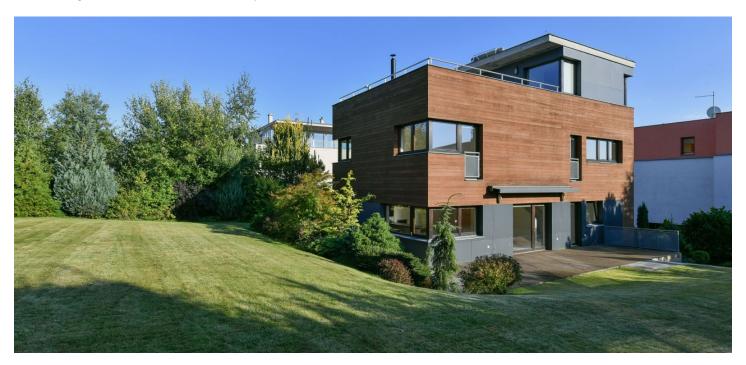

## House Five-bedroom (6+kk)

270 m², Prague 5, Jinonice, U Panské zahrady

## House Five-bedroom (6+kk)

270 m², Prague 5, Jinonice, U Panské zahrady

| Plot             | 824 m²         |
|------------------|----------------|
| Foot print       | 160 m²         |
| Garden           | 984 m²         |
| Parking          | Double garage. |
| Garage           | Yes            |
| Cellar           | Yes            |
| PENB             | G              |
| Reference number | 9014           |
| Available from   | Immediately    |
|                  |                |

## Rented

High quality 5-bedroom 3-bathroom freestanding house with a nicely landscaped garden and a large roof terrace. Located just steps from the German School, in a quiet green residential neighborhood adjacent to a natural preserve, just a short walk to the nearest metro station and **Butovice Shopping Center.** 