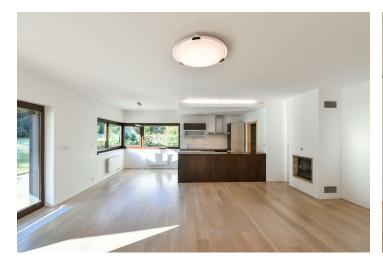

The ground floor includes living room with a fireplace, a fully fitted open plan kitchen and access to the terrace and garden, guest bedroom with a walk-in shower, guest toilet, walk-in closet, and entry hall. The first floor features master bedroom with an en-suite bathroom (tub, bidet, toilet), a walk-in closet and terrace access, and two children's bedrooms with a shared bathroom (tub, toilet). The second floor includes one air-conditioned bedroom with a kitchenette, access to the roof terrace, and a toilet. The finished basement has a laundry and boiler room.

Other features include a pantry, wooden floors, French windows, solar panel for water heating, blinds, awning on the terrace, and alarm. Washer and dryer can be provided. Double garage. Monthly deposit for utilities CZK 7,000. Garden maintenance included.