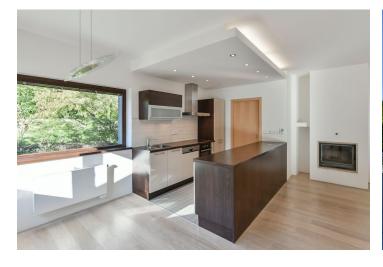

The ground floor includes living room with a fireplace, a fully fitted open plan kitchen and access to the terrace and garden, guest bedroom with a walk-in shower, guest toilet, walk-in closet, and entry hall. The first floor features master bedroom with an en-suite bathroom (tub, bidet, toilet), a walk-in closet and terrace access, and two children's bedrooms with a shared bathroom (tub, toilet). The second floor includes one air-conditioned bedroom with a kitchenette, access to the roof terrace, and a toilet. The finished basement has a laundry and boiler room.

Other features include a pantry, wooden floors, French windows, solar panel for water heating, blinds, awning on the terrace, and alarm. Washer and dryer can be provided. Double garage. Monthly deposit for utilities CZK 7,000. Garden maintenance included.