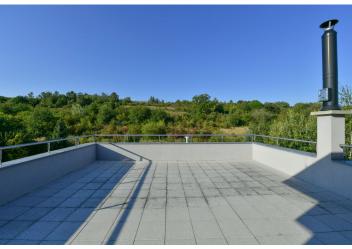

## Rented

High quality 5-bedroom 3-bathroom freestanding house with a nicely landscaped garden and a large roof terrace. Located just steps from the German School, in a quiet green residential neighborhood adjacent to a natural preserve, just a short walk to the nearest metro station and **Butovice Shopping Center.** 

The ground floor includes living room with a fireplace, a fully fitted open plan kitchen and access to the terrace and garden, guest bedroom with a walk-in shower, guest toilet, walk-in closet, and entry hall. The first floor features master bedroom with an en-suite bathroom (tub, bidet, toilet), a walk-in closet and terrace access, and two children's bedrooms with a shared bathroom (tub, toilet). The second floor includes one air-conditioned bedroom with a kitchenette, access to the roof terrace, and a toilet. The finished basement has a laundry and boiler room.

Other features include a pantry, wooden floors, French windows, solar panel for water heating, blinds, awning on the terrace, and alarm. Washer and dryer can be provided. Double garage. Monthly deposit for utilities CZK 7,000. Garden maintenance included.