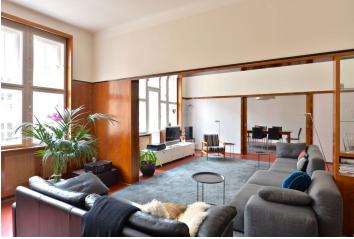

\* Area of the unit according to the Civil Code. The area consists of the sum total area of the entire unit bounded by perimeter walls.

Offering a lot of character and 1930s' charm, this is a completely refurbished 3-4-bedroom 2-bathroom flat with beautiful original woodwork. Situated on the third floor of a completely reconstructed traditional building with lift and lots of preserved original details. Centrally located in a quiet residential neighborhood a minute walk from the Vltava riverbank, two minutes from Palackého / Karlovo náměstí metro station and tram links, with full amenities within easy reach.

The interior features three separate bedrooms, a comfortable living room with two small decorative balconies facing the street, dining room separated by a double sliding door (can be study or guest bedroom), a fully fitted kitchen with pantry, full bathroom with a heated floor, shower bathroom with toilet, laundry room, utility room, and a central entrance hall.

High ceilings, large windows, solid wood parquet and marmoleum floors, tiles, built-in storage, gas boiler, dishwasher, video entry phone. Common building charges and water CZK 700/person/month. Gas and electricity are billed separately. Unfurnished despite the photos.