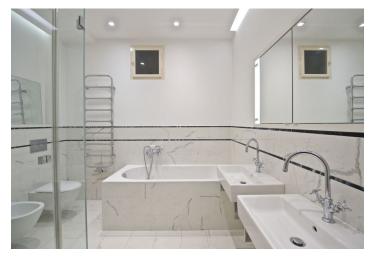

The interior features three separate bedrooms, a comfortable living room with two small decorative balconies facing the street, dining room separated by a double sliding door (can be study or guest bedroom), a fully fitted kitchen with pantry, full bathroom with a heated floor, shower bathroom with toilet, laundry room, utility room, and a central entrance hall.