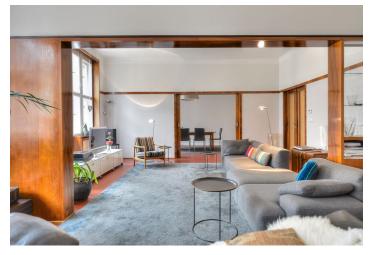

\* Area of the unit according to the Civil Code. The area consists of the sum total area of the entire unit bounded by perimeter walls.

Offering a lot of character and 1930s' charm, this is a completely refurbished 3-4-bedroom 2-bathroom flat with beautiful original woodwork. Situated on the third floor of a completely reconstructed traditional building with lift and lots of preserved original details. Centrally located in a quiet residential neighborhood a minute walk from the Vltava riverbank, two minutes from Palackého / Karlovo náměstí metro station and tram links, with full amenities within easy reach.

The interior features three separate bedrooms, a comfortable living room with two small decorative balconies facing the street, dining room separated by a double sliding door (can be study or guest bedroom), a fully fitted kitchen with pantry, full bathroom with a heated floor, shower bathroom with toilet, laundry room, utility room, and a central entrance hall.

High ceilings, large windows, solid wood parquet and marmoleum floors, tiles, built-in storage, gas boiler, dishwasher, video entry phone. Common building charges and water CZK 700/person/month. Gas and electricity are billed separately. Unfurnished despite the photos.