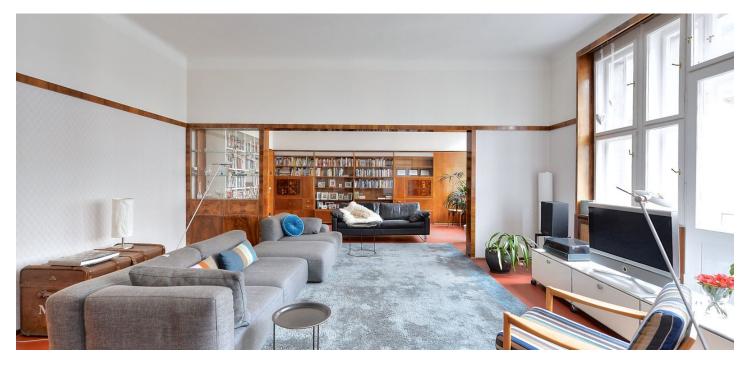

\* Area of the unit according to the Civil Code. The area consists of the sum total area of the entire unit bounded by perimeter walls.

Offering a lot of character and 1930s' charm, this is a completely refurbished 3-4-bedroom 2-bathroom flat with beautiful original woodwork. Situated on the third floor of a completely reconstructed traditional building with lift and lots of preserved original details. Centrally located in a quiet residential neighborhood a minute walk from the Vltava riverbank, two minutes from Palackého / Karlovo náměstí metro station and tram links, with full amenities within easy reach.

The interior features three separate bedrooms, a comfortable living room with two small decorative balconies facing the street, dining room separated by a double sliding door (can be study or guest bedroom), a fully fitted kitchen with pantry, full bathroom with a heated floor, shower bathroom with toilet, laundry room, utility room, and a central entrance hall.

High ceilings, large windows, solid wood parquet and marmoleum floors, tiles, built-in storage, gas boiler, dishwasher, video entry phone. Common building charges and water CZK 700/person/month. Gas and electricity are billed separately. Unfurnished despite the photos.