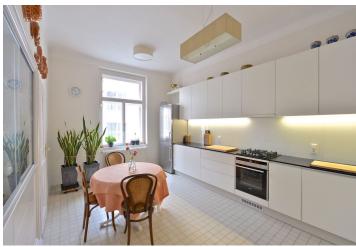

The interior features three separate bedrooms, a comfortable living room with two small decorative balconies facing the street, dining room separated by a double sliding door (can be study or guest bedroom), a fully fitted kitchen with pantry, full bathroom with a heated floor, shower bathroom with toilet, laundry room, utility room, and a central entrance hall.

High ceilings, large windows, solid wood parquet and marmoleum floors, tiles, built-in storage, gas boiler, dishwasher, video entry phone. Common building charges and water CZK 700/person/month. Gas and electricity are billed separately. Unfurnished despite the photos.