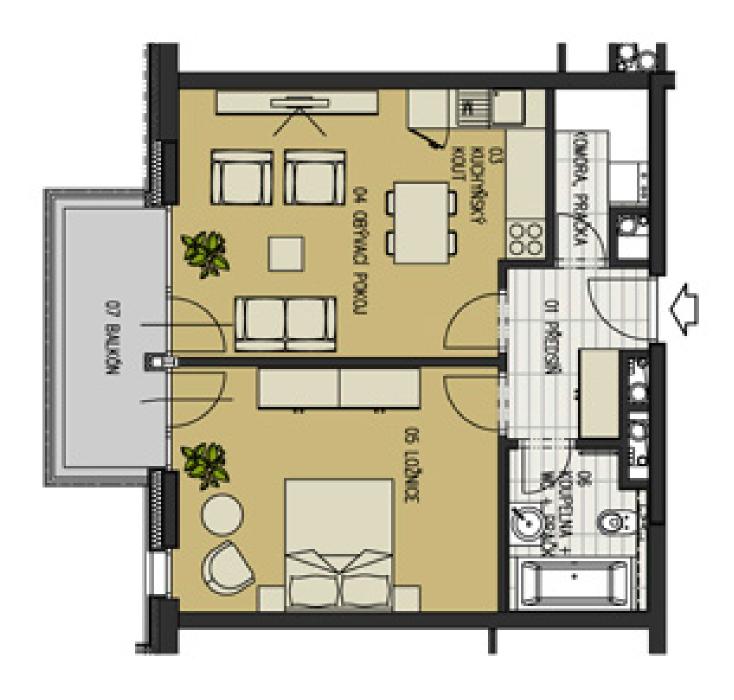

Sold

This 1st floor apartment offers an entrance hall with space for built-in wardrobes, open concept living room, dining area and kitchen with access to balcony overlooking the Vltava, bedroom, bathroom. High-specification space: wood floors (limed oak / American walnut), floor to ceiling windows, design fixtures and fittings, heated flooring and large-format tiles in bathrooms, security entry door. The purchase price is listed including cellar and VAT, parking space available but not included in price. The interior is 58,13 m<sup>2</sup>, balcony 5,33 m<sup>2</sup>.