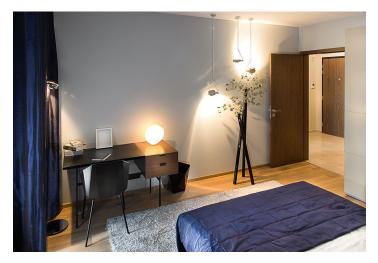

Sold

This 1st floor apartment offers an entrance hall with space for built-in wardrobes, open concept living room, dining area and kitchen with access to balcony overlooking the Vltava, bedroom, bathroom. High-specification space: wood floors (limed oak / American walnut), floor to ceiling windows, design fixtures and fittings, heated flooring and large-format tiles in bathrooms, security entry door. The purchase price is listed including cellar and VAT, parking space available but not included in price. The interior is 58,13 m<sup>2</sup>, balcony 5,33 m<sup>2</sup>.