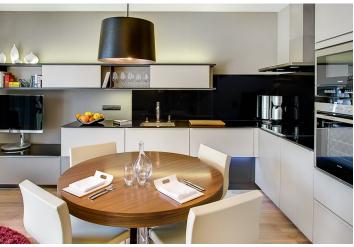

Sold

This 1st floor apartment offers an entrance hall with space for built-in wardrobes, open concept living room, dining area and kitchen with access to balcony overlooking the Vltava, bedroom, bathroom. High-specification space: wood floors (limed oak / American walnut), floor to ceiling windows, design fixtures and fittings, heated flooring and large-format tiles in bathrooms, security entry door. The purchase price is listed including cellar and VAT, parking space available but not included in price. The interior is 58,13 m<sup>2</sup>, balcony 5,33 m<sup>2</sup>.