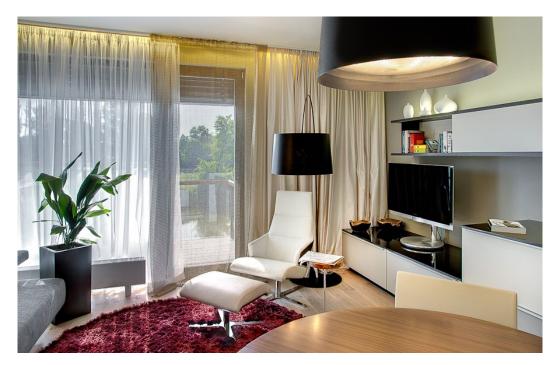

Sold

This 1st floor apartment offers an entrance hall with space for built-in wardrobes, open concept living room, dining area and kitchen with access to balcony overlooking the Vltava, bedroom, bathroom. High-specification space: wood floors (limed oak / American walnut), floor to ceiling windows, design fixtures and fittings, heated flooring and large-format tiles in bathrooms, security entry door. The purchase price is listed including cellar and VAT, parking space available but not included in price. The interior is 58,13 m<sup>2</sup>, balcony 5,33 m<sup>2</sup>.