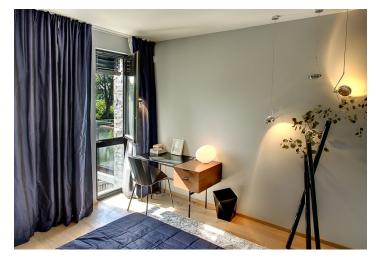

Sold

This 1st floor apartment offers an entrance hall with space for built-in wardrobes, open concept living room, dining area and kitchen with access to balcony overlooking the Vltava, bedroom, bathroom. High-specification space: wood floors (limed oak / American walnut), floor to ceiling windows, design fixtures and fittings, heated flooring and large-format tiles in bathrooms, security entry door. The purchase price is listed including cellar and VAT, parking space available but not included in price. The interior is 58,13 m<sup>2</sup>, balcony 5,33 m<sup>2</sup>.