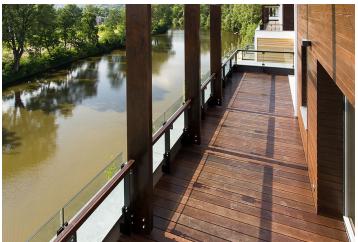

\* Area of the unit according to the Civil Code. The area consists of the sum total area of the entire unit bounded by perimeter walls.

Luxury one-bedroom apartment with balcony situated in a new residential complex, located in a revitalized waterfront area on the border of the Karlin and Libeň city quarters. Unique concept with waterfront promenade and pier with space for relaxing as well as commercial spaces with restaurant, cafe and other services.

The residence has a 24-hour reception area, lift at each entrance, underground parking garage. Each apartment building has direct access to pier and marina.

Location features a vibrant atmosphere with elements of industrial history and living. The Thomayerovy sady Park, Libeňský zámeček Chateau, and sport facilities (tennis courts, golf tee) are within waking distance, while the cultural scene is represented by Divadlo Pod Palmovkou Theater and the DOX Center for Contemporary Art. Metro and tram stops are a short walk from the building, excellent access to the city center and transport links. All public amenities are nearby.