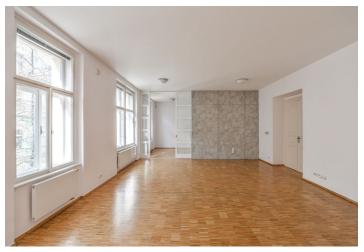

\* Area of the unit according to the Civil Code. The area consists of the sum total area of the entire unit bounded by perimeter walls.

This spacious apartment with high ceilings and a practical layout is situated on the 2nd floor of a renovated brick building with elegant common areas and a new elevator. The house is located on a side street in an attractive location close to Náměstí Míru Square.

The generously apportioned layout consists of a **southwest-facing** living room, a kitchen with a dining area separated from the living room by a sliding door, 2 bedrooms with **windows facing a quiet courtyard**, a large entrance hall, a bathroom (2 sinks, a bathtub, a toilet, a bidet), a guest toilet, and a **cloakroom**.

The facilities include **wooden floors** (mosaic parquet), heated tiles in the bathroom, **casement windows**, **original cassette doors**, high ceilings (cardboard ceiling in the hall), built-in wardrobes, a kitchen with built-in appliances, and security equipment. Heating is by a Junkers gas boiler.