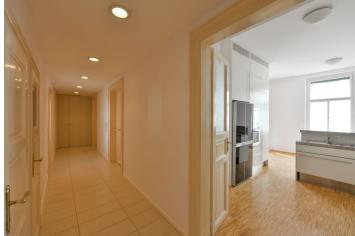

The generously apportioned layout consists of a **southwest-facing** living room, a kitchen with a dining area separated from the living room by a sliding door, 2 bedrooms with **windows facing a quiet courtyard**, a large entrance hall, a bathroom (2 sinks, a bathtub, a toilet, a bidet), a guest toilet, and a **cloakroom**.

The facilities include **wooden floors** (mosaic parquet), heated tiles in the bathroom, **casement windows**, **original cassette doors**, high ceilings (cardboard ceiling in the hall), built-in wardrobes, a kitchen with built-in appliances, and security equipment. Heating is by a Junkers gas boiler.