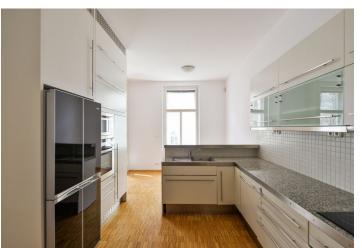

The generously apportioned layout consists of a **southwest-facing** living room, a kitchen with a dining area separated from the living room by a sliding door, 2 bedrooms with **windows facing a quiet courtyard**, a large entrance hall, a bathroom (2 sinks, a bathtub, a toilet, a bidet), a guest toilet, and a **cloakroom**.

The facilities include **wooden floors** (mosaic parquet), heated tiles in the bathroom, **casement windows**, **original cassette doors**, high ceilings (cardboard ceiling in the hall), built-in wardrobes, a kitchen with built-in appliances, and security equipment. Heating is by a Junkers gas boiler.