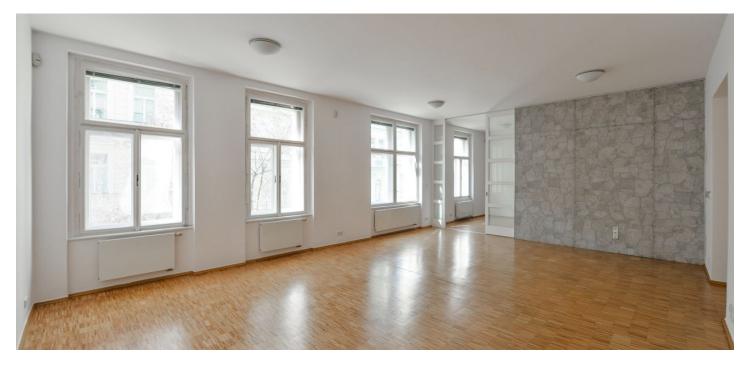

\* Area of the unit according to the Civil Code. The area consists of the sum total area of the entire unit bounded by perimeter walls.

This spacious apartment with high ceilings and a practical layout is situated on the 2nd floor of a renovated brick building with elegant common areas and a new elevator. The house is located on a side street in an attractive location close to Náměstí Míru Square.

The generously apportioned layout consists of a **southwest-facing** living room, a kitchen with a dining area separated from the living room by a sliding door, 2 bedrooms with **windows facing a quiet courtyard**, a large entrance hall, a bathroom (2 sinks, a bathtub, a toilet, a bidet), a guest toilet, and a **cloakroom**.

The facilities include **wooden floors** (mosaic parquet), heated tiles in the bathroom, **casement windows**, **original cassette doors**, high ceilings (cardboard ceiling in the hall), built-in wardrobes, a kitchen with built-in appliances, and security equipment. Heating is by a Junkers gas boiler.