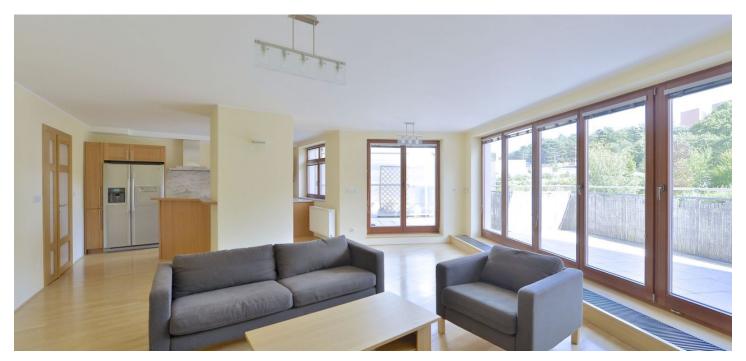

## Rented

Benefiting from a terrace and two balconies (total of 37 m²), this quality furnished 2-bedroom flat is situated on the second floor of a contemporary residential project with underground parking. Located in a quiet green area of Prague 6 - Břevnov, with full amenities in the area, just a short walk from the Prague Castle, and within quick reach of the popular Ladronka Park. Moments from a tram stop, easy access to the city center, international schools and the airport.

The interior features living room with a fully integrated kitchen and access to the spacious terrace providing green views, two separate bedrooms each with a balcony and built-in wardrobes, and a bathroom with a Jacuzzi tub, massage double walk-in shower and toilet. There is also a guest toilet with bidet shower, utility room, and entry hall with built-in storage.

Solid wood parquet floors, tiles, security entry door, gas boiler, blinds, granite window sills and kitchen worktop, quality kitchen appliances, washer, TV, satellite dish, audio entry phone, cellar, lift. One parking space included. Common building charges and deposit for utilities CZK 7000 per month.