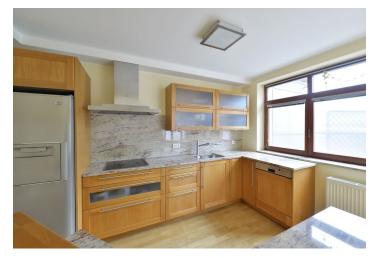

The interior features living room with a fully integrated kitchen and access to the spacious terrace providing green views, two separate bedrooms each with a balcony and built-in wardrobes, and a bathroom with a Jacuzzi tub, massage double walk-in shower and toilet. There is also a guest toilet with bidet shower, utility room, and entry hall with built-in storage.

Solid wood parquet floors, tiles, security entry door, gas boiler, blinds, granite window sills and kitchen worktop, quality kitchen appliances, washer, TV, satellite dish, audio entry phone, cellar, lift. One parking space included. Common building charges and deposit for utilities CZK 7000 per month.