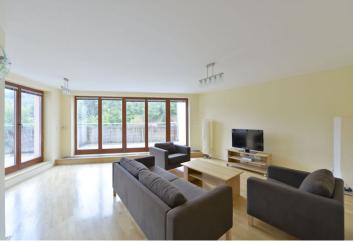

## Rented

Benefiting from a terrace and two balconies (total of 37 m²), this quality furnished 2-bedroom flat is situated on the second floor of a contemporary residential project with underground parking. Located in a quiet green area of Prague 6 - Břevnov, with full amenities in the area, just a short walk from the Prague Castle, and within quick reach of the popular Ladronka Park. Moments from a tram stop, easy access to the city center, international schools and the airport.

The interior features living room with a fully integrated kitchen and access to the spacious terrace providing green views, two separate bedrooms each with a balcony and built-in wardrobes, and a bathroom with a Jacuzzi tub, massage double walk-in shower and toilet. There is also a guest toilet with bidet shower, utility room, and entry hall with built-in storage.