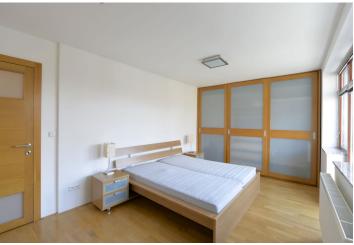

The interior features living room with a fully integrated kitchen and access to the spacious terrace providing green views, two separate bedrooms each with a balcony and built-in wardrobes, and a bathroom with a Jacuzzi tub, massage double walk-in shower and toilet. There is also a guest toilet with bidet shower, utility room, and entry hall with built-in storage.

Solid wood parquet floors, tiles, security entry door, gas boiler, blinds, granite window sills and kitchen worktop, quality kitchen appliances, washer, TV, satellite dish, audio entry phone, cellar, lift. One parking space included. Common building charges and deposit for utilities CZK 7000 per month.