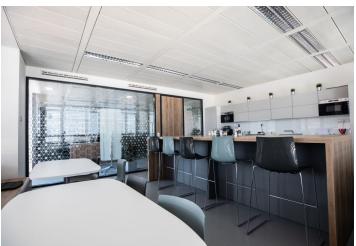

#### Features and Services:

Main reception lobby with a coffee shop

24-hour security/CCTV

Full-time on-site property management team

Air conditioning

Openable windows

Raised floors/floor boxes

Suspended ceilings

Kitchenette and toilets

Restaurant

Common garden terrace adjacent to food services

Full service fitness center (sauna, personal training, group exercise classes, corporate challenge programs)

Ungerground parking and parking for visitors