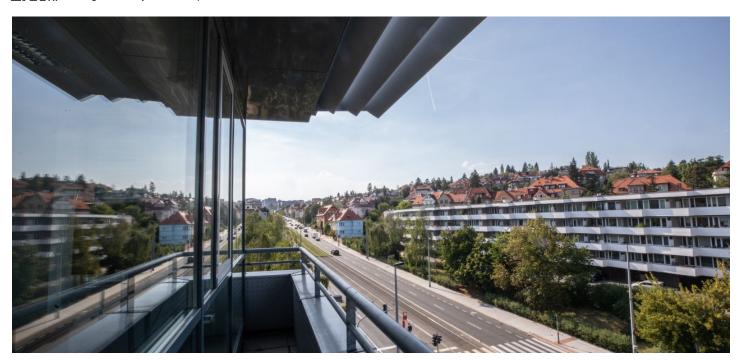

### Rented

Office space for lease on the 4th floor with a private terrace (254 sq. m) situated in an administrative complex consists of two buildings with. Building is located near a major summer house and offers a range of services, such as a restaurant, cafe and fitness. There is also a shared terrace for relaxing.

#### Location:

254 m<sup>2</sup>

The complex is located on Evropská Street in Prague 6 and is very easy accessible by car and public transport - the Dejvická metro station (line A) is only two tram stops away. There is a tram stop directly outside the building. Easy access to Vaclav Havel Airport Prague and to the city center.