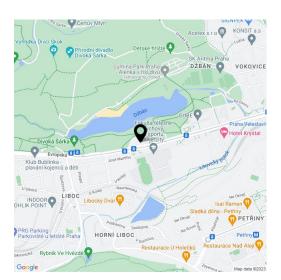

#### Location:

254 m<sup>2</sup>

The complex is located on Evropská Street in Prague 6 and is very easy accessible by car and public transport - the Dejvická metro station (line A) is only two tram stops away. There is a tram stop directly outside the building. Easy access to Vaclav Havel Airport Prague and to the city center.