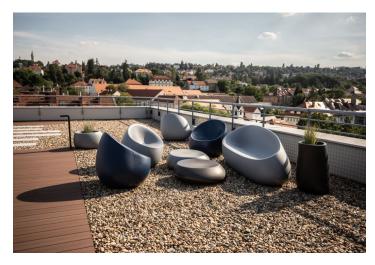

### Rented

Cellar

**Terrace** 

### Rented

Office space for lease on the 4th floor with a private terrace (254 sq. m) situated in an administrative complex consists of two buildings with. Building is located near a major summer house and offers a range of services, such as a restaurant, cafe and fitness. There is also a shared terrace for relaxing.

Kitchenette and toilets

Restaurant

Common garden terrace adjacent to food services

Full service fitness center (sauna, personal training, group exercise classes, corporate challenge programs)

Ungerground parking and parking for visitors