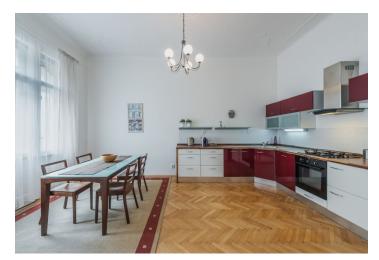

The interior consists of living room connected by a glass sliding door to a fully fitted and equipped eat-in kitchen with a balcony, and master bedroom with a walk-in closet and balcony access plus a second bedroom, both facing the green courtyard. There are two bathrooms with toilet (bath tub / walk-in shower), and a spacious central entry hall.

Preserved original features, high ceilings, stucco ornaments, solid wood parquet floors, security entry door, large windows, roller blinds, dishwasher, microwave oven, gas heating, TV, audio entry phone, cellar. Common building charges and deposit for utilities CZK 5000/month. Available from December 2021.