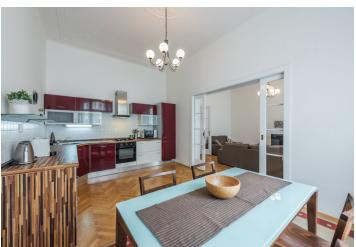

The interior consists of living room connected by a glass sliding door to a fully fitted and equipped eat-in kitchen with a balcony, and master bedroom with a walk-in closet and balcony access plus a second bedroom, both facing the green courtyard. There are two bathrooms with toilet (bath tub / walk-in shower), and a spacious central entry hall.

Preserved original features, high ceilings, stucco ornaments, solid wood parquet floors, security entry door, large windows, roller blinds, dishwasher, microwave oven, gas heating, TV, audio entry phone, cellar. Common building charges and deposit for utilities CZK 5000/month. Available from December 2021.