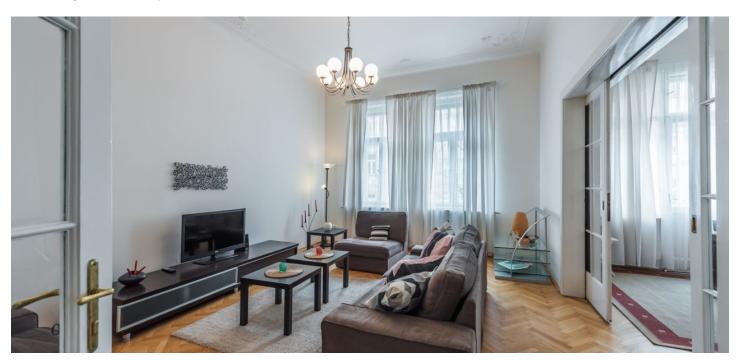

## Rented

Furnished 2-bedroom 2-bathroom flat with 2 balconies on the second floor of a renovated residential building in the popular Vinohrady neighborhood. Conveniently located just moments from Riegrovy Sady Park, within easy reach of full amenities, and a ten minute walk to Wenceslas Square with access to all three Prague metro lines.

The interior consists of living room connected by a glass sliding door to a fully fitted and equipped eat-in kitchen with a balcony, and master bedroom with a walk-in closet and balcony access plus a second bedroom, both facing the green courtyard. There are two bathrooms with toilet (bath tub / walk-in shower), and a spacious central entry hall.

Preserved original features, high ceilings, stucco ornaments, solid wood parquet floors, security entry door, large windows, roller blinds, dishwasher, microwave oven, gas heating, TV, audio entry phone, cellar. Common building charges and deposit for utilities CZK 5000/month. Available from December 2021.