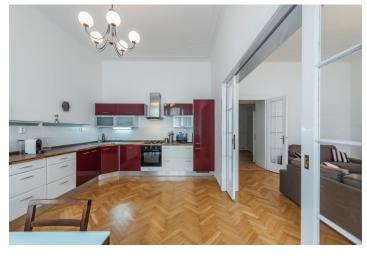

The interior consists of living room connected by a glass sliding door to a fully fitted and equipped eat-in kitchen with a balcony, and master bedroom with a walk-in closet and balcony access plus a second bedroom, both facing the green courtyard. There are two bathrooms with toilet (bath tub / walk-in shower), and a spacious central entry hall.

Preserved original features, high ceilings, stucco ornaments, solid wood parquet floors, security entry door, large windows, roller blinds, dishwasher, microwave oven, gas heating, TV, audio entry phone, cellar. Common building charges and deposit for utilities CZK 5000/month. Available from December 2021.