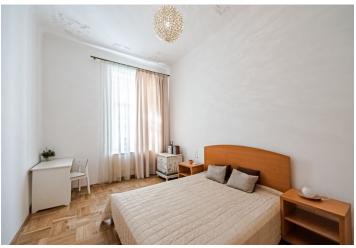

The apartment consists of a living room with a fully fitted open plan kitchen and dining area, one bedroom with built-in wardrobes, a shower bathroom, a separate toilet, and an entrance hall with a built-in utility closet.

Parquet and tile floors, stucco ornaments, large windows, independent gas heating, washer, dishwasher, satellite connection.