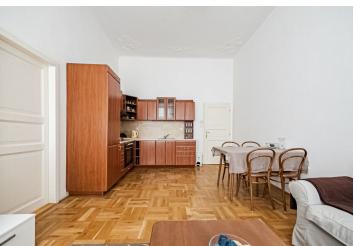

The apartment consists of a living room with a fully fitted open plan kitchen and dining area, one bedroom with built-in wardrobes, a shower bathroom, a separate toilet, and an entrance hall with a built-in utility closet.

Parquet and tile floors, stucco ornaments, large windows, independent gas heating, washer, dishwasher, satellite connection.