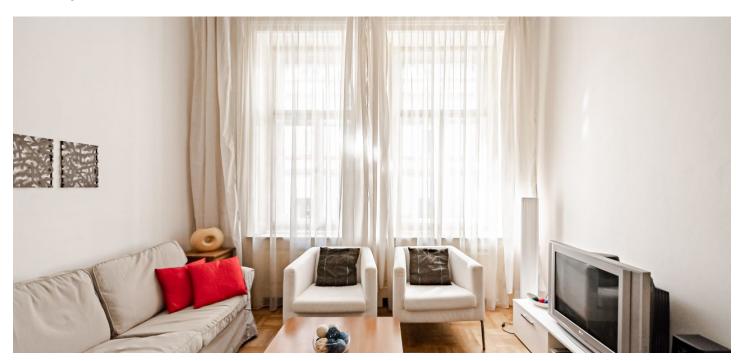

The apartment consists of a living room with a fully fitted open plan kitchen and dining area, one bedroom with built-in wardrobes, a shower bathroom, a separate toilet, and an entrance hall with a built-in utility closet.

Parquet and tile floors, stucco ornaments, large windows, independent gas heating, washer, dishwasher, satellite connection.