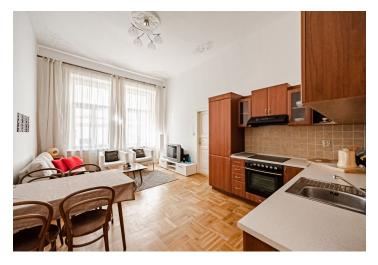

The apartment consists of a living room with a fully fitted open plan kitchen and dining area, one bedroom with built-in wardrobes, a shower bathroom, a separate toilet, and an entrance hall with a built-in utility closet.

Parquet and tile floors, stucco ornaments, large windows, independent gas heating, washer, dishwasher, satellite connection.