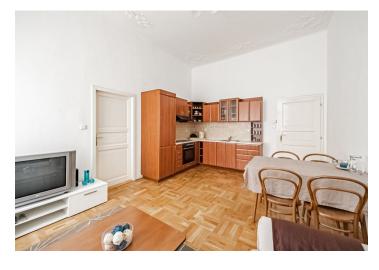

The apartment consists of a living room with a fully fitted open plan kitchen and dining area, one bedroom with built-in wardrobes, a shower bathroom, a separate toilet, and an entrance hall with a built-in utility closet.

Parquet and tile floors, stucco ornaments, large windows, independent gas heating, washer, dishwasher, satellite connection.