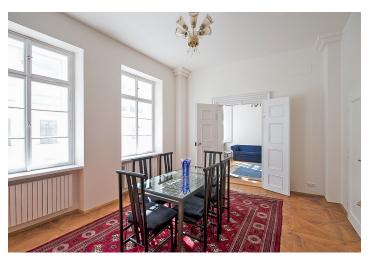

The apartment features a separate bedroom, a living room connected to the dining room (could be a second bedroom), a small fully fitted kitchen, two bathrooms (shower/bathtub plus bidet and toilet), and a storage room/clothes closet.

Hardwood parquet floors, tiles, built-in storage, security lock, window shutters, dishwasher. No elevator. Tenants can use the **private garden** with a view of Prague Castle situated in the courtyard of the building. Courtyard **parking** is available.