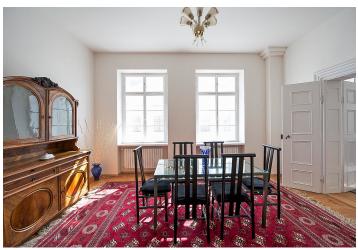

The apartment features a separate bedroom, a living room connected to the dining room (could be a second bedroom), a small fully fitted kitchen, two bathrooms (shower/bathtub plus bidet and toilet), and a storage room/clothes closet.

Hardwood parquet floors, tiles, built-in storage, security lock, window shutters, dishwasher. No elevator. Tenants can use the **private garden** with a view of Prague Castle situated in the courtyard of the building. Courtyard **parking** is available.