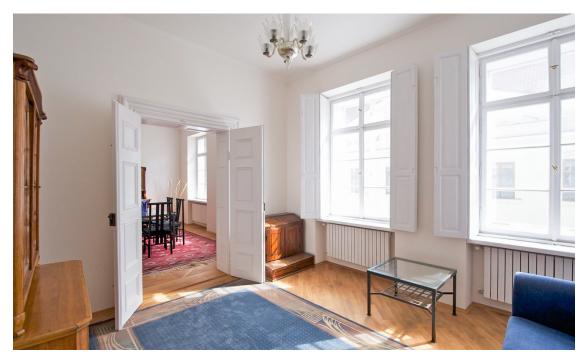

The apartment features a separate bedroom, a living room connected to the dining room (could be a second bedroom), a small fully fitted kitchen, two bathrooms (shower/bathtub plus bidet and toilet), and a storage room/clothes closet.

Hardwood parquet floors, tiles, built-in storage, security lock, window shutters, dishwasher. No elevator. Tenants can use the **private garden** with a view of Prague Castle situated in the courtyard of the building. Courtyard **parking** is available.