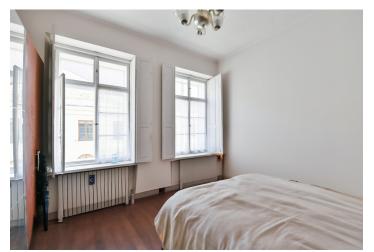

The apartment features a separate bedroom, a living room connected to the dining room (could be a second bedroom), a small fully fitted kitchen, two bathrooms (shower/bathtub plus bidet and toilet), and a storage room/clothes closet.