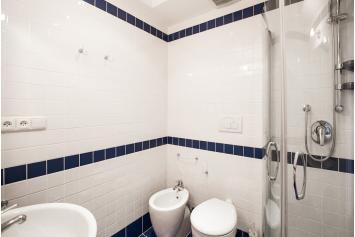

The apartment features a separate bedroom, a living room connected to the dining room (could be a second bedroom), a small fully fitted kitchen, two bathrooms (shower/bathtub plus bidet and toilet), and a storage room/clothes closet.