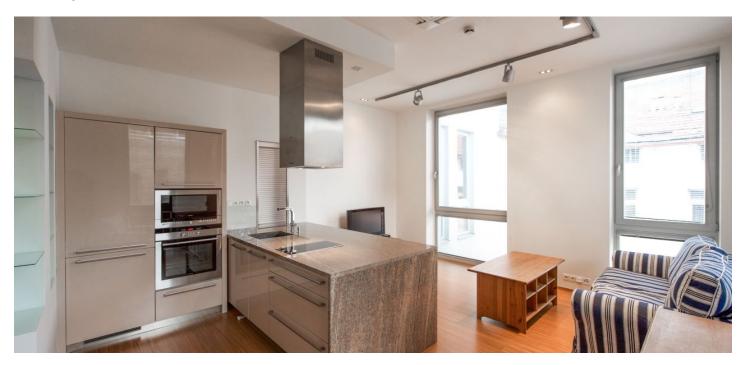

The apartment has an entry hall with **built-in wardrobes**, a corner living room with a fully fitted open plan kitchen and floor-to-ceiling windows facing the courtyard, one bedroom with an en-suite bathroom (bathtub, double sink, toilet with bidet shower), and a guest toilet.

**Air-conditioning**, quality materials, bamboo flooring, heated tiles in the bathroom, central gas heating, Sykora kitchen, washer, dryer, dishwasher, microwave oven, **alarm** that can be connected to a security agency, TV, video entry phone, camera system in the building.