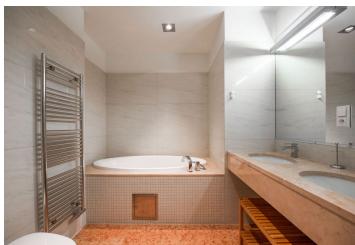

The apartment has an entry hall with **built-in wardrobes**, a corner living room with a fully fitted open plan kitchen and floor-to-ceiling windows facing the courtyard, one bedroom with an en-suite bathroom (bathtub, double sink, toilet with bidet shower), and a guest toilet.