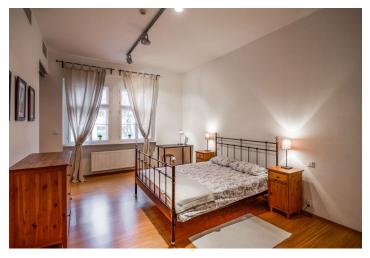

The apartment has an entry hall with **built-in wardrobes**, a corner living room with a fully fitted open plan kitchen and floor-to-ceiling windows facing the courtyard, one bedroom with an en-suite bathroom (bathtub, double sink, toilet with bidet shower), and a guest toilet.