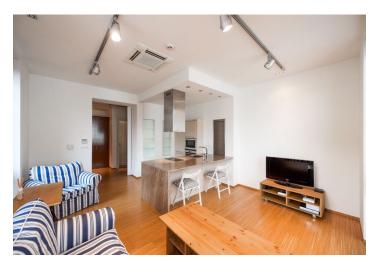

The apartment has an entry hall with **built-in wardrobes**, a corner living room with a fully fitted open plan kitchen and floor-to-ceiling windows facing the courtyard, one bedroom with an en-suite bathroom (bathtub, double sink, toilet with bidet shower), and a guest toilet.

**Air-conditioning**, quality materials, bamboo flooring, heated tiles in the bathroom, central gas heating, Sykora kitchen, washer, dryer, dishwasher, microwave oven, **alarm** that can be connected to a security agency, TV, video entry phone, camera system in the building.