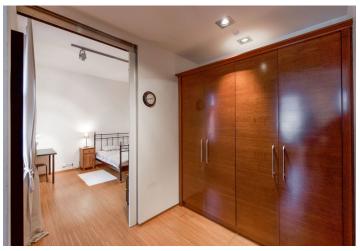

The apartment has an entry hall with **built-in wardrobes**, a corner living room with a fully fitted open plan kitchen and floor-to-ceiling windows facing the courtyard, one bedroom with an en-suite bathroom (bathtub, double sink, toilet with bidet shower), and a guest toilet.

**Air-conditioning**, quality materials, bamboo flooring, heated tiles in the bathroom, central gas heating, Sykora kitchen, washer, dryer, dishwasher, microwave oven, **alarm** that can be connected to a security agency, TV, video entry phone, camera system in the building.