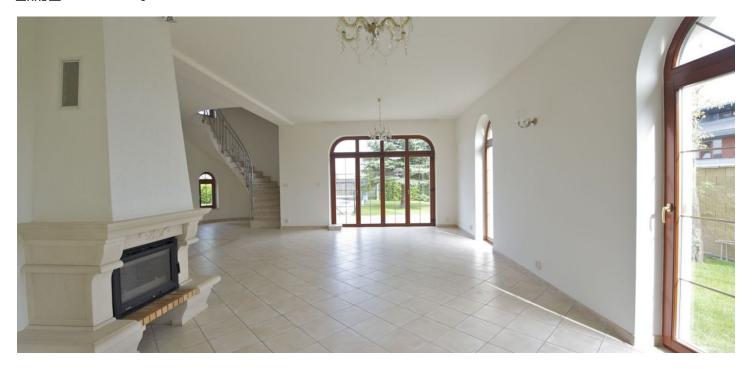

On its lower level, the house has a living room with a fireplace, dining area, fully equipped kitchen, and French windows to the terrace and garden, a guest toilet, a pantry, a clothes closet, a laundry room with access to the garden, and a garage. Upstairs are 4 bedrooms (two with en-suite bathrooms), a separate bathroom with a terrace, and a separate toilet.