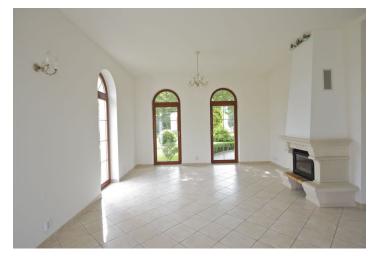

On its lower level, the house has a living room with a fireplace, dining area, fully equipped kitchen, and French windows to the terrace and garden, a guest toilet, a pantry, a clothes closet, a laundry room with access to the garden, and a garage. Upstairs are 4 bedrooms (two with en-suite bathrooms), a separate bathroom with a terrace, and a separate toilet.