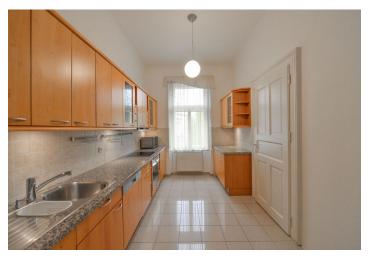

With preserved original features, the interior offers a fully fitted kitchen, living room with dining area, three bedrooms, two bathrooms (bathtub, double sink, toilet and bidet / walk-in shower, sink, toilet and bidet), guest toilet, utility room, and an entry hall.

Park views, preserved original details, high ceilings, large windows, wooden floors, tiles, security entry door, built-in storage, gas boiler, dishwasher, microwave oven, alarm, UPC satellite TV connection, cellar, shared balcony in the mezzanine of the building. Can be fully furnished or unfurnished. Common building charges and water included in the rent. Electricity and gas will be transferred to the tenant.