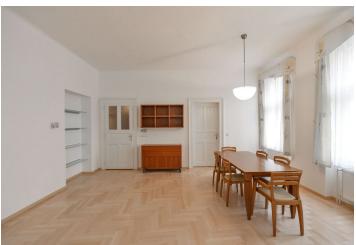

With preserved original features, the interior offers a fully fitted kitchen, living room with dining area, three bedrooms, two bathrooms (bathtub, double sink, toilet and bidet / walk-in shower, sink, toilet and bidet), guest toilet, utility room, and an entry hall.

Park views, preserved original details, high ceilings, large windows, wooden floors, tiles, security entry door, built-in storage, gas boiler, dishwasher, microwave oven, alarm, UPC satellite TV connection, cellar, shared balcony in the mezzanine of the building. Can be fully furnished or unfurnished. Common building charges and water included in the rent. Electricity and gas will be transferred to the tenant.