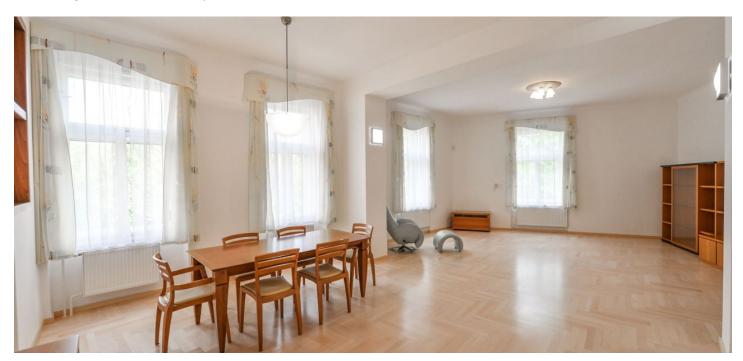

\* Area of the unit according to the Civil Code. The area consists of the sum total area of the entire unit bounded by perimeter walls.

Rented

Partly furnished reconstructed 3-bedroom 2-bathroom flat on the second floor in a traditional building with lift located in a quiet street virtually steps from Stromovka Park, the largest park in Prague, a 15 minute walk to the city center through another popular Prague park - Letná. Full amenities within easy reach, tram connections, convenient to Hradčanská (line A) and Vltavská (line C) metro stations.

With preserved original features, the interior offers a fully fitted kitchen, living room with dining area, three bedrooms, two bathrooms (bathtub, double sink, toilet and bidet / walk-in shower, sink, toilet and bidet), guest toilet, utility room, and an entry hall.

Park views, preserved original details, high ceilings, large windows, wooden floors, tiles, security entry door, built-in storage, gas boiler, dishwasher, microwave oven, alarm, UPC satellite TV connection, cellar, shared balcony in the mezzanine of the building. Can be fully furnished or unfurnished. Common building charges and water included in the rent. Electricity and gas will be transferred to the tenant.