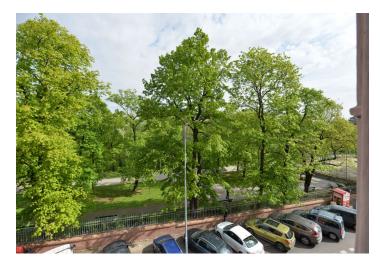

\* Area of the unit according to the Civil Code. The area consists of the sum total area of the entire unit bounded by perimeter walls.

Rented

Partly furnished reconstructed 3-bedroom 2-bathroom flat on the second floor in a traditional building with lift located in a quiet street virtually steps from Stromovka Park, the largest park in Prague, a 15 minute walk to the city center through another popular Prague park - Letná. Full amenities within easy reach, tram connections, convenient to Hradčanská (line A) and Vltavská (line C) metro stations.

Park views, preserved original details, high ceilings, large windows, wooden floors, tiles, security entry door, built-in storage, gas boiler, dishwasher, microwave oven, alarm, UPC satellite TV connection, cellar, shared balcony in the mezzanine of the building. Can be fully furnished or unfurnished. Common building charges and water included in the rent. Electricity and gas will be transferred to the tenant.