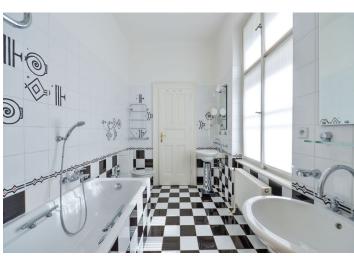

With preserved original features, the interior offers a fully fitted kitchen, living room with dining area, three bedrooms, two bathrooms (bathtub, double sink, toilet and bidet / walk-in shower, sink, toilet and bidet), guest toilet, utility room, and an entry hall.

Park views, preserved original details, high ceilings, large windows, wooden floors, tiles, security entry door, built-in storage, gas boiler, dishwasher, microwave oven, alarm, UPC satellite TV connection, cellar, shared balcony in the mezzanine of the building. Can be fully furnished or unfurnished. Common building charges and water included in the rent. Electricity and gas will be transferred to the tenant.