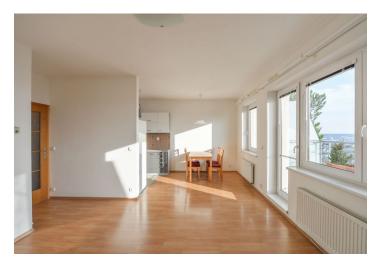

## Rented

This is a semi furnished 2-bedroom apartment with a balcony and a terrace providing wonderful panoramic views of Prague. Situated on the 5th top floor of a residential building with a lift in a quiet green area in Troja, Prague 8. Located in close vicinity of a school, a kindergarten, the Šutka Aquapalace, a tennis hall and courts, just a 10 min. walk from the Kobylisy metro station with complete services and amenities in the area.

The apartment features a living room with a fully fitted open kitchen, a **fireplace** and **terrace** access, two bedrooms - one is walk-through and one has a **balcony** (can be used as a study), a bathroom with a bathtub, a separate toilet, and an entrance hall with built-in wardrobes and storage.

New kitchen, laminated floors, tiles, carpets, security entry door, blinds, awning, washer, dishwasher, satellite TV connection, UPC for the Internet and TV, independent energy meters, **cellar**. A large **garage parking** space is included. Service charges and utilities: CZK 3000 - 4000/month.