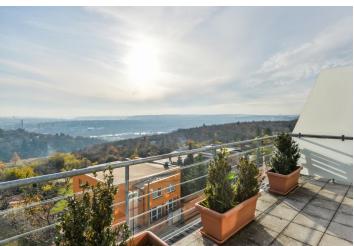

## Rented

This is a semi furnished 2-bedroom apartment with a balcony and a terrace providing wonderful panoramic views of Prague. Situated on the 5th top floor of a residential building with a lift in a quiet green area in Troja, Prague 8. Located in close vicinity of a school, a kindergarten, the Šutka Aquapalace, a tennis hall and courts, just a 10 min. walk from the Kobylisy metro station with complete services and amenities in the area.

## Apartment Two-bedroom (3+kk)

68 m², Prague 8, Troja, K Sadu

| Total area     | 88 m²                             |
|----------------|-----------------------------------|
| Floor area*    | 68 m²                             |
| Balcony        | 4 m²                              |
| Terrace        | 16 m²                             |
| Parking        | A large garage space is included. |
| Garage         | Yes                               |
| Cellar         | Yes                               |
| PENB           | В                                 |
| Reference num  | ber 7503                          |
| Available from | Immediately                       |