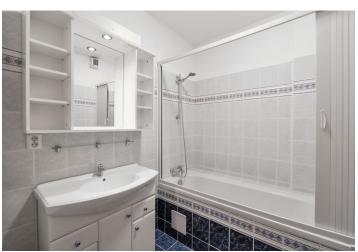

The apartment features a living room with a fully fitted open kitchen, a **fireplace** and **terrace** access, two bedrooms - one is walk-through and one has a **balcony** (can be used as a study), a bathroom with a bathtub, a separate toilet, and an entrance hall with built-in wardrobes and storage.