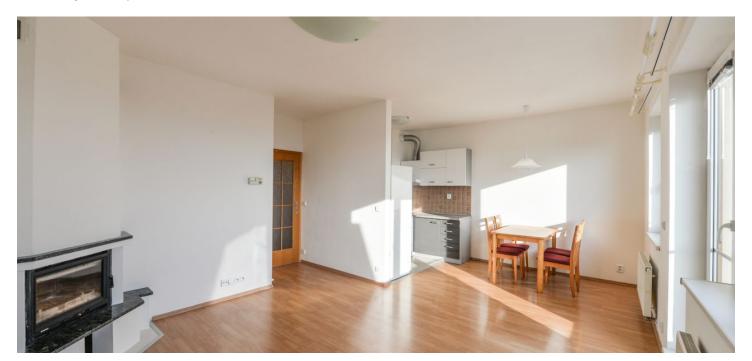

## Rented

This is a semi furnished 2-bedroom apartment with a balcony and a terrace providing wonderful panoramic views of Prague. Situated on the 5th top floor of a residential building with a lift in a quiet green area in Troja, Prague 8. Located in close vicinity of a school, a kindergarten, the Šutka Aquapalace, a tennis hall and courts, just a 10 min. walk from the Kobylisy metro station with complete services and amenities in the area.

The apartment features a living room with a fully fitted open kitchen, a **fireplace** and **terrace** access, two bedrooms - one is walk-through and one has a **balcony** (can be used as a study), a bathroom with a bathtub, a separate toilet, and an entrance hall with built-in wardrobes and storage.

New kitchen, laminated floors, tiles, carpets, security entry door, blinds, awning, washer, dishwasher, satellite TV connection, UPC for the Internet and TV, independent energy meters, **cellar**. A large **garage parking** space is included. Service charges and utilities: CZK 3000 - 4000/month.