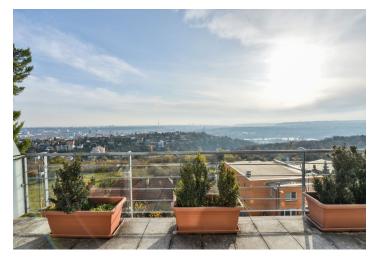

## Rented

This is a semi furnished 2-bedroom apartment with a balcony and a terrace providing wonderful panoramic views of Prague. Situated on the 5th top floor of a residential building with a lift in a quiet green area in Troja, Prague 8. Located in close vicinity of a school, a kindergarten, the Šutka Aquapalace, a tennis hall and courts, just a 10 min. walk from the Kobylisy metro station with complete services and amenities in the area.

## Apartment Two-bedroom (3+kk)

68 m², Prague 8, Troja, K Sadu

| Total area     | 88 m²                             |
|----------------|-----------------------------------|
| Floor area*    | 68 m²                             |
| Balcony        | 4 m²                              |
| Terrace        | 16 m²                             |
| Parking        | A large garage space is included. |
| Garage         | Yes                               |
| Cellar         | Yes                               |
| PENB           | В                                 |
| Reference num  | ber 7503                          |
| Available from | Immediately                       |