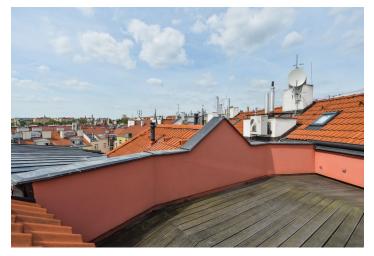

## Rented

This quality fully reconstructed 1-2-bedroom split-level attic apartment with a 63 m² gallery and a 15.5 m² roof terrace is on the fifth floor of a completely renovated residential building with a lift. Located in a quiet street on the Vinohrady and Vršovice divide, convenient to the local shops, restaurants and amenities, including leisure facilities, Heroldovy sady Park and the green open spaces of Grebovka Park. Náměstí Míru metro station (line A) is within easy reach by bus and tram, providing direct access to the city center.

The lower level includes a spacious living room with a fully fitted open plan kitchen and dining area, one bedroom, bathroom (double sink, walk-in shower, bathtub), toilet with bidet, a **fitted walk-in closet**, storage room, and entry hall. The open gallery with sloped ceilings features several areas suitable for a second bedroom, study etc., ample built-in storage, toilet with sink, and access to the private **roof terrace**. The apartment has a shared entrance hall with built-in storage (shared by two apts.).