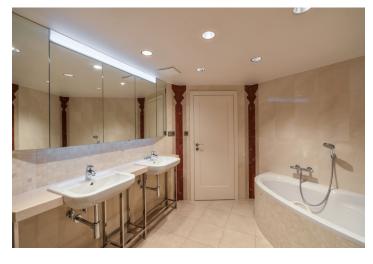

The lower level includes a spacious living room with a fully fitted open plan kitchen and dining area, one bedroom, bathroom (double sink, walk-in shower, bathtub), toilet with bidet, a **fitted walk-in closet**, storage room, and entry hall. The open gallery with sloped ceilings features several areas suitable for a second bedroom, study etc., ample built-in storage, toilet with sink, and access to the private **roof terrace**. The apartment has a shared entrance hall with built-in storage (shared by two apts.).