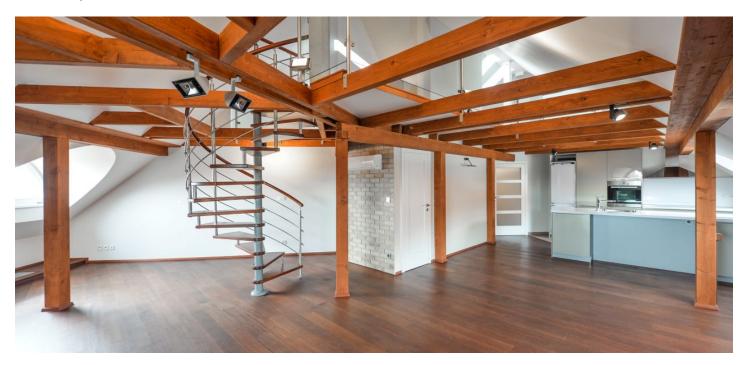

## Rented

This quality fully reconstructed 1-2-bedroom split-level attic apartment with a 63 m² gallery and a 15.5 m² roof terrace is on the fifth floor of a completely renovated residential building with a lift. Located in a quiet street on the Vinohrady and Vršovice divide, convenient to the local shops, restaurants and amenities, including leisure facilities, Heroldovy sady Park and the green open spaces of Grebovka Park. Náměstí Míru metro station (line A) is within easy reach by bus and tram, providing direct access to the city center.

The lower level includes a spacious living room with a fully fitted open plan kitchen and dining area, one bedroom, bathroom (double sink, walk-in shower, bathtub), toilet with bidet, a **fitted walk-in closet**, storage room, and entry hall. The open gallery with sloped ceilings features several areas suitable for a second bedroom, study etc., ample built-in storage, toilet with sink, and access to the private **roof terrace**. The apartment has a shared entrance hall with built-in storage (shared by two apts.).

**Air-conditioning**, built-in storage, **wooden floors**, tiles, security entry door, washer, dryer, Miele kitchen appliances, video entry phone, Hotbird and Astra satellite reception, alarm, cellar. The flat can be furnished at a higher rent. Service charges and utilities approx. CZK 4500/month. Available from February 2022.