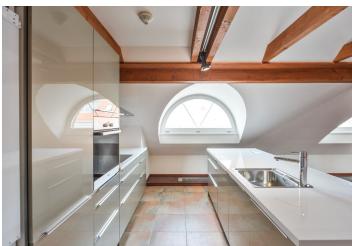

The lower level includes a spacious living room with a fully fitted open plan kitchen and dining area, one bedroom, bathroom (double sink, walk-in shower, bathtub), toilet with bidet, a **fitted walk-in closet**, storage room, and entry hall. The open gallery with sloped ceilings features several areas suitable for a second bedroom, study etc., ample built-in storage, toilet with sink, and access to the private **roof terrace**. The apartment has a shared entrance hall with built-in storage (shared by two apts.).

**Air-conditioning**, built-in storage, **wooden floors**, tiles, security entry door, washer, dryer, Miele kitchen appliances, video entry phone, Hotbird and Astra satellite reception, alarm, cellar. The flat can be furnished at a higher rent. Service charges and utilities approx. CZK 4500/month. Available from February 2022.