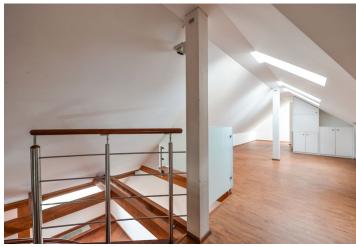

## Rented

This quality fully reconstructed 1-2-bedroom split-level attic apartment with a 63 m² gallery and a 15.5 m² roof terrace is on the fifth floor of a completely renovated residential building with a lift. Located in a quiet street on the Vinohrady and Vršovice divide, convenient to the local shops, restaurants and amenities, including leisure facilities, Heroldovy sady Park and the green open spaces of Grebovka Park. Náměstí Míru metro station (line A) is within easy reach by bus and tram, providing direct access to the city center.

The lower level includes a spacious living room with a fully fitted open plan kitchen and dining area, one bedroom, bathroom (double sink, walk-in shower, bathtub), toilet with bidet, a **fitted walk-in closet**, storage room, and entry hall. The open gallery with sloped ceilings features several areas suitable for a second bedroom, study etc., ample built-in storage, toilet with sink, and access to the private **roof terrace**. The apartment has a shared entrance hall with built-in storage (shared by two apts.).