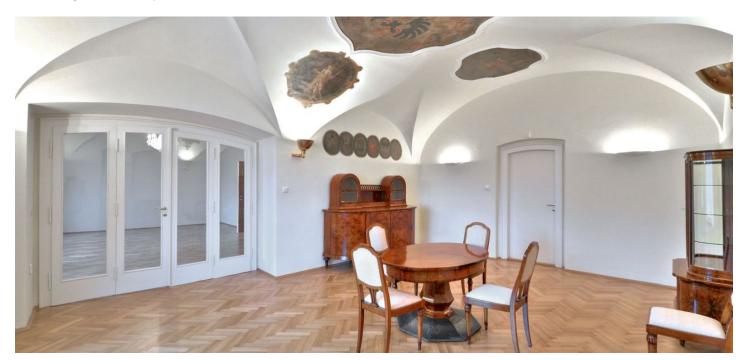

The interior features living room with a balcony, a formal dining room with painted vault ceilings, a fully fitted new kitchen, two bedrooms with a hall and a bathroom with tub and toilet, guest bedroom with a shower bathroom with toilet and access to the private courtyard terrace, plus a spacious entry hall.