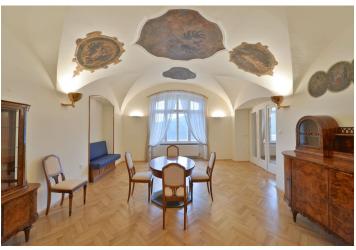

The interior features living room with a balcony, a formal dining room with painted vault ceilings, a fully fitted new kitchen, two bedrooms with a hall and a bathroom with tub and toilet, guest bedroom with a shower bathroom with toilet and access to the private courtyard terrace, plus a spacious entry hall.

High ceilings, solid wood parquet floors, security entry door, built-in wardrobes, washer, dryer, dishwasher, alarm. No lift. Parking on the street. Common building charges CZK 550/person/month. Gas and electricity will be transferred to the tenant.