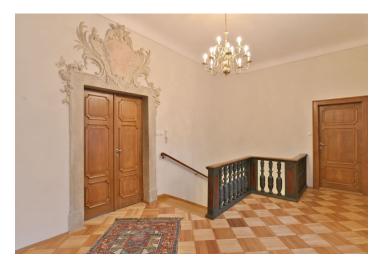

The interior features living room with a balcony, a formal dining room with painted vault ceilings, a fully fitted new kitchen, two bedrooms with a hall and a bathroom with tub and toilet, guest bedroom with a shower bathroom with toilet and access to the private courtyard terrace, plus a spacious entry hall.