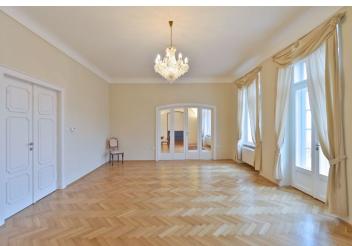

The interior features living room with a balcony, a formal dining room with painted vault ceilings, a fully fitted new kitchen, two bedrooms with a hall and a bathroom with tub and toilet, guest bedroom with a shower bathroom with toilet and access to the private courtyard terrace, plus a spacious entry hall.