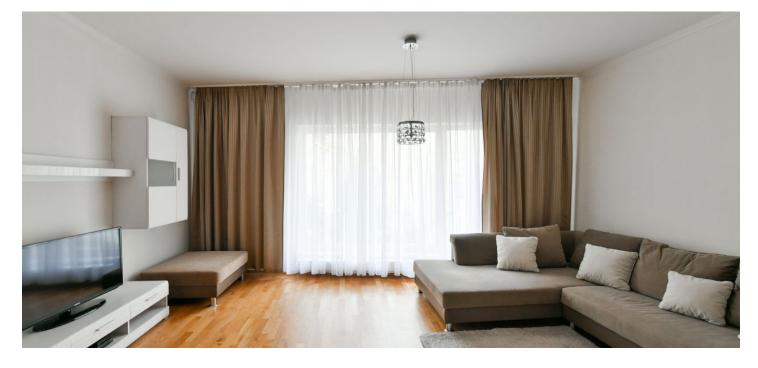

\* Area of the unit according to the Civil Code. The area consists of the sum total area of the entire unit bounded by perimeter walls.

This highly comfortable air-conditioned apartment with a garage, a terrace, and views of the landscaped courtyard garden is located on the 1st floor of an expensively refurbished 19th-century Neoclassical building with a modern elevator, a 24-hour reception, security, and CCTV. The residence is situated in an attractive location in the very center of Prague, directly on Senovážné Square. The apartment comes with a garage parking space.

The spacious living room is open to a modern kitchen and connected to the terrace. There is also a bedroom, a bathroom, a hallway, and a guest toilet.

The high-quality equipment includes, for example, **large-format wooden windows**, **wooden floors**, security entrance doors, a complete kitchen with built-in appliances, or an automatic sliding **awning over the terrace**. Central heating. The purchase price includes a **garage parking space and storage space** in the basement and cellar. Residents can use the **carefully maintained garden** in the courtyard.