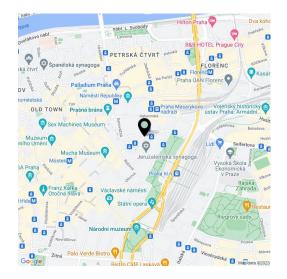

The attractive location is close to **Wenceslas Square** and **Republic Square**, as well as line B and C metro stations and the Prague Main Railway Station with many domestic and international connections. A tram stop with several lines, including those that run at night, is a few steps away. All civic amenities, including quality restaurants and cultural and sports facilities, are within walking distance.