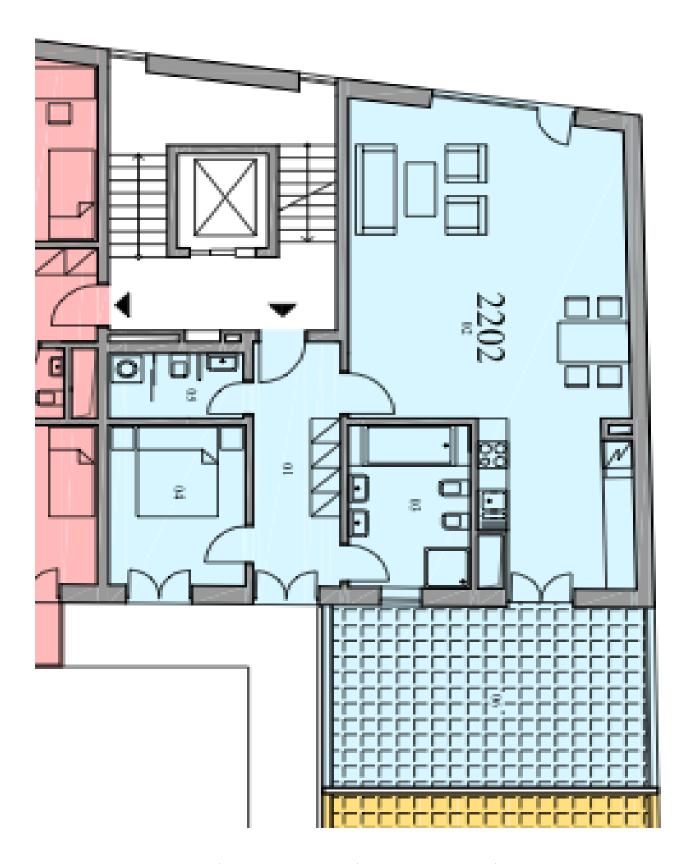

The spacious living room is open to a modern kitchen and connected to the terrace. There is also a bedroom, a bathroom, a hallway, and a guest toilet.

The high-quality equipment includes, for example, **large-format wooden windows**, **wooden floors**, security entrance doors, a complete kitchen with built-in appliances, or an automatic sliding **awning over the terrace**. Central heating. The purchase price includes a **garage parking space and storage space** in the basement and cellar. Residents can use the **carefully maintained garden** in the courtyard.

Interior 83.31 m², terrace 23.87 m², cellar 3.05 m².

Svoboda & Williams s.r.o. info@svoboda-williams.com www.svoboda-williams.com Prague +420 257 328 281 +420 724 551 238 Brno +420 543 250 711 +420 724 551 238 **Bratislava** +421 948 939 938 **PDF created** 15. 04. 2025, 19:02