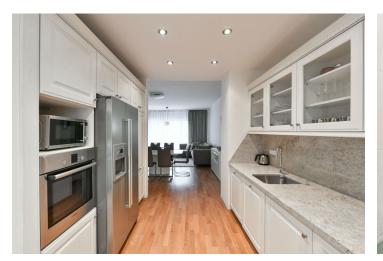

The spacious living room is open to a modern kitchen and connected to the terrace. There is also a bedroom, a bathroom, a hallway, and a guest toilet.

The high-quality equipment includes, for example, **large-format wooden windows**, **wooden floors**, security entrance doors, a complete kitchen with built-in appliances, or an automatic sliding **awning over the terrace**. Central heating. The purchase price includes a **garage parking space and storage space** in the basement and cellar. Residents can use the **carefully maintained garden** in the courtyard.