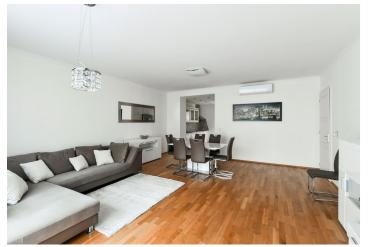

\* Area of the unit according to the Civil Code. The area consists of the sum total area of the entire unit bounded by perimeter walls.

This highly comfortable air-conditioned apartment with a garage, a terrace, and views of the landscaped courtyard garden is located on the 1st floor of an expensively refurbished 19th-century Neoclassical building with a modern elevator, a 24-hour reception, security, and CCTV. The residence is situated in an attractive location in the very center of Prague, directly on Senovážné Square. The apartment comes with a garage parking space.

The spacious living room is open to a modern kitchen and connected to the terrace. There is also a bedroom, a bathroom, a hallway, and a guest toilet.

The high-quality equipment includes, for example, **large-format wooden windows**, **wooden floors**, security entrance doors, a complete kitchen with built-in appliances, or an automatic sliding **awning over the terrace**. Central heating. The purchase price includes a **garage parking space and storage space** in the basement and cellar. Residents can use the **carefully maintained garden** in the courtyard.