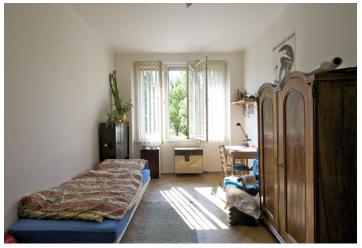

\* Area of the unit according to the Civil Code. The area consists of the sum total area of the entire unit bounded by perimeter walls.

Sold

Spacious and sunny apartment before reconstruction on 2nd floor of a building from the 1930s without a lift. The building is located in a quiet part of Prague 6 - Dejvice, couple of minutes away from tram stop. The apartment is oriented into a park and offers living room with large windows, main bedroom with walk-in closet, 2nd bedroom, kitchen with pantry, bathroom, guest toilet, storage room and large entrance hall with balcony overlooking inner courtyard. There are original parquet floors, original wooden windows and doors, high ceilings, new electrical wiring, gas heating. The building has new plumbing and an installation of a lift is in plan, as is new facade, roof and attic apartments. It is possible to secure parking space in the courtyard. Cooperative ownership, the annuity has been repaid.