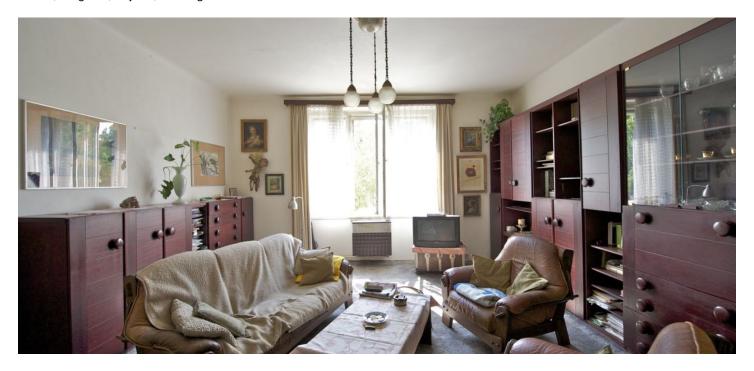

\* Area of the unit according to the Civil Code. The area consists of the sum total area of the entire unit bounded by perimeter walls.

Sold

Spacious and sunny apartment before reconstruction on 2nd floor of a building from the 1930s without a lift. The building is located in a quiet part of Prague 6 - Dejvice, couple of minutes away from tram stop. The apartment is oriented into a park and offers living room with large windows, main bedroom with walk-in closet, 2nd bedroom, kitchen with pantry, bathroom, guest toilet, storage room and large entrance hall with balcony overlooking inner courtyard. There are original parquet floors, original wooden windows and doors, high ceilings, new electrical wiring, gas heating. The building has new plumbing and an installation of a lift is in plan, as is new facade, roof and attic apartments. It is possible to secure parking space in the courtyard. Cooperative ownership, the annuity has been repaid.