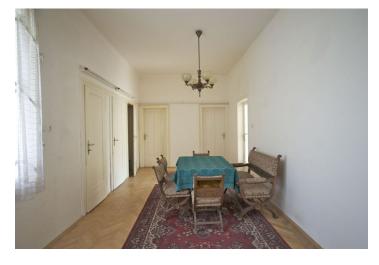

\* Area of the unit according to the Civil Code. The area consists of the sum total area of the entire unit bounded by perimeter walls.

Sold

Spacious and sunny apartment before reconstruction on 2nd floor of a building from the 1930s without a lift. The building is located in a quiet part of Prague 6 - Dejvice, couple of minutes away from tram stop. The apartment is oriented into a park and offers living room with large windows, main bedroom with walk-in closet, 2nd bedroom, kitchen with pantry, bathroom, guest toilet, storage room and large entrance hall with balcony overlooking inner courtyard. There are original parquet floors, original wooden windows and doors, high ceilings, new electrical wiring, gas heating. The building has new plumbing and an installation of a lift is in plan, as is new facade, roof and attic apartments. It is possible to secure parking space in the courtyard. Cooperative ownership, the annuity has been repaid.