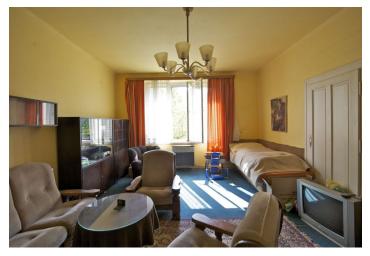

\* Area of the unit according to the Civil Code. The area consists of the sum total area of the entire unit bounded by perimeter walls.

Sold

Spacious and sunny apartment before reconstruction on 2nd floor of a building from the 1930s without a lift. The building is located in a quiet part of Prague 6 - Dejvice, couple of minutes away from tram stop. The apartment is oriented into a park and offers living room with large windows, main bedroom with walk-in closet, 2nd bedroom, kitchen with pantry, bathroom, guest toilet, storage room and large entrance hall with balcony overlooking inner courtyard. There are original parquet floors, original wooden windows and doors, high ceilings, new electrical wiring, gas heating. The building has new plumbing and an installation of a lift is in plan, as is new facade, roof and attic apartments. It is possible to secure parking space in the courtyard. Cooperative ownership, the annuity has been repaid.