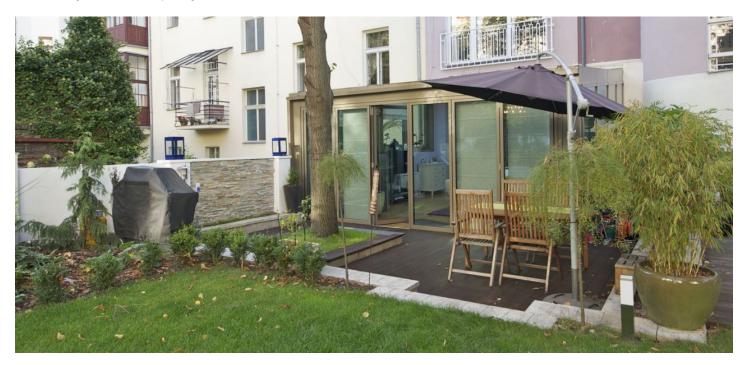

\* Area of the unit according to the Civil Code. The area consists of the sum total area of the entire unit bounded by perimeter walls.

One of a kind apartment on the upper ground floor of a completely renovated building in Vinohrady just steps away from Náměstí Míru Square. True Vinohrady at its finest. The apartment is complete with 188,91m² of living space and a 20m² terrace. It has been carefully reconstructed to meet the needs of modern living. It offers two spacious bedrooms, guest toilet, spacious bathroom, and a wonderfully laid out open space living, dining and kitchen area. The living room is actually part of the garden and has been added onto the existing apartment allowing for 40 m² extra space thus providing a great place to relax and entertain. The living room opens out onto the terrace and garden. Other features include interesting architectural details including stone walls and extra large storage space. Parking can be arranged in the neighborhood.