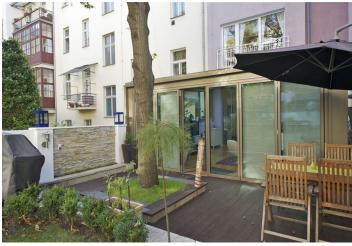

\* Area of the unit according to the Civil Code. The area consists of the sum total area of the entire unit bounded by perimeter walls.

One of a kind apartment on the upper ground floor of a completely renovated building in Vinohrady just steps away from Náměstí Míru Square. True Vinohrady at its finest. The apartment is complete with 188,91m² of living space and a 20m² terrace. It has been carefully reconstructed to meet the needs of modern living. It offers two spacious bedrooms, guest toilet, spacious bathroom, and a wonderfully laid out open space living, dining and kitchen area. The living room is actually part of the garden and has been added onto the existing apartment allowing for 40 m² extra space thus providing a great place to relax and entertain. The living room opens out onto the terrace and garden. Other features include interesting architectural details including stone walls and extra large storage space. Parking can be arranged in the neighborhood.