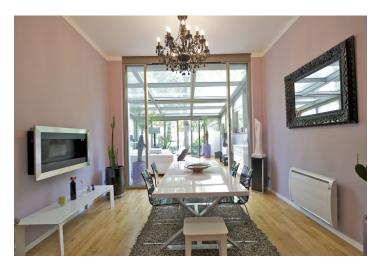

\* Area of the unit according to the Civil Code. The area consists of the sum total area of the entire unit bounded by perimeter walls.

One of a kind apartment on the upper ground floor of a completely renovated building in Vinohrady just steps away from Náměstí Míru Square. True Vinohrady at its finest. The apartment is complete with 188,91m² of living space and a 20m² terrace. It has been carefully reconstructed to meet the needs of modern living. It offers two spacious bedrooms, guest toilet, spacious bathroom, and a wonderfully laid out open space living, dining and kitchen area. The living room is actually part of the garden and has been added onto the existing apartment allowing for 40 m² extra space thus providing a great place to relax and entertain. The living room opens out onto the terrace and garden. Other features include interesting architectural details including stone walls and extra large storage space. Parking can be arranged in the neighborhood.