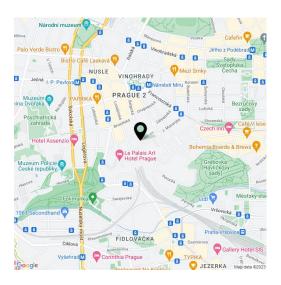

## Apartment Three-bedroom (4+kk)

138 m², Prague 2, Vinohrady, Belgická

## **Apartment Three-bedroom (4+kk)**

Sold

138 m², Prague 2, Vinohrady, Belgická

| Total area       | 138 m² |
|------------------|--------|
| Parking          | _      |
| Cellar           | -      |
| PENB             | G      |
| Reference number | 7371   |