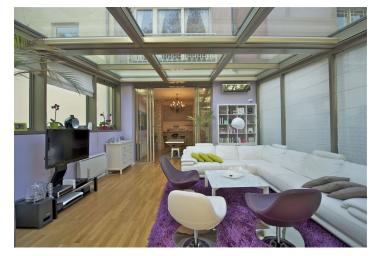

\* Area of the unit according to the Civil Code. The area consists of the sum total area of the entire unit bounded by perimeter walls.

One of a kind apartment on the upper ground floor of a completely renovated building in Vinohrady just steps away from Náměstí Míru Square. True Vinohrady at its finest. The apartment is complete with 188,91m² of living space and a 20m² terrace. It has been carefully reconstructed to meet the needs of modern living. It offers two spacious bedrooms, guest toilet, spacious bathroom, and a wonderfully laid out open space living, dining and kitchen area. The living room is actually part of the garden and has been added onto the existing apartment allowing for 40 m² extra space thus providing a great place to relax and entertain. The living room opens out onto the terrace and garden. Other features include interesting architectural details including stone walls and extra large storage space. Parking can be arranged in the neighborhood.