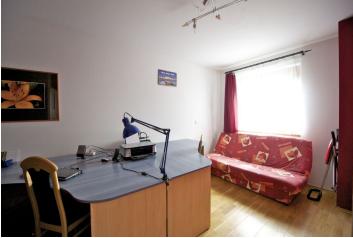

\* Area of the unit according to the Civil Code. The area consists of the sum total area of the entire unit bounded by perimeter walls.

Three bedroom apartment with a large terrace on the ground floor of a new building with reception and security in the Terasy Červený Vrch residential project. Located in the vicinity of the Divoká Šárka natural preserve, just a 5 minute walk to the tram stop.

The apartment is comprised of an entry hall, a living room with fullyequipped kitchen and access to the terrace, 2 bedrooms, a study or guest bedroom, a bathroom with a toilet, double sink, and bathtub, as well as a separate 2nd toilet, a laundry room, and a storage room. High-quality features include wooden floors, built-in wardrobes, aluminum blinds, a safety door, an alarm system, and a safe. The interior measures 111 m<sup>2</sup>, and the terrace is a generous 36 m<sup>2</sup>. The purchase price includes one garage parking space and a brick cellar of 4m<sup>2</sup> in the building. Very quiet location; family-friendly with a kindergarten, as well as primary and grammer schools within walking distance.