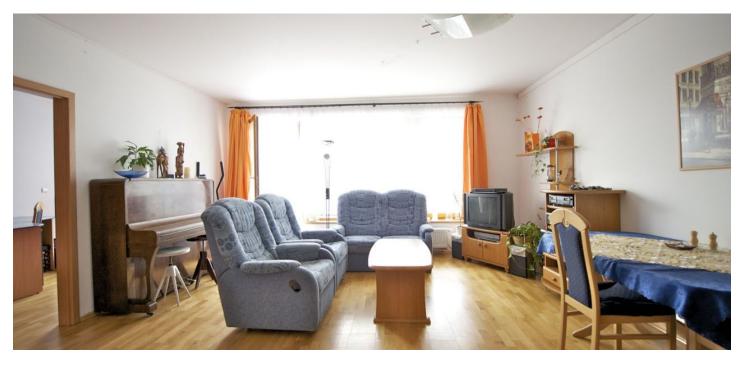

The apartment is comprised of an entry hall, a living room with fullyequipped kitchen and access to the terrace, 2 bedrooms, a study or guest bedroom, a bathroom with a toilet, double sink, and bathtub, as well as a separate 2nd toilet, a laundry room, and a storage room. High-quality features include wooden floors, built-in wardrobes, aluminum blinds, a safety door, an alarm system, and a safe. The interior measures 111 m<sup>2</sup>, and the terrace is a generous 36 m<sup>2</sup>. The purchase price includes one garage parking space and a brick cellar of 4m<sup>2</sup> in the building. Very quiet location; family-friendly with a kindergarten, as well as primary and grammer schools within walking distance.