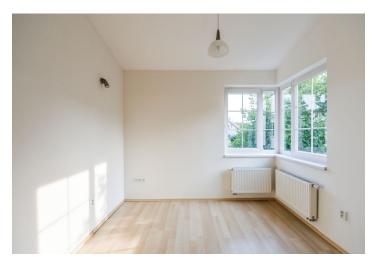

The house consists of three almost identical units connected by a grand triple height atrium with a glass roof and floor heating. The ground floor of the apartment is occupied by a living / dining room with a kitchen and garden access (approx. 300 m of garden). Upstairs are 2 bedrooms with a comfortable sleeping loft and one of them with a walk-in closet, shower bathroom with a double sink, and a separate toilet. There is a guest toilet off the entrance atrium.