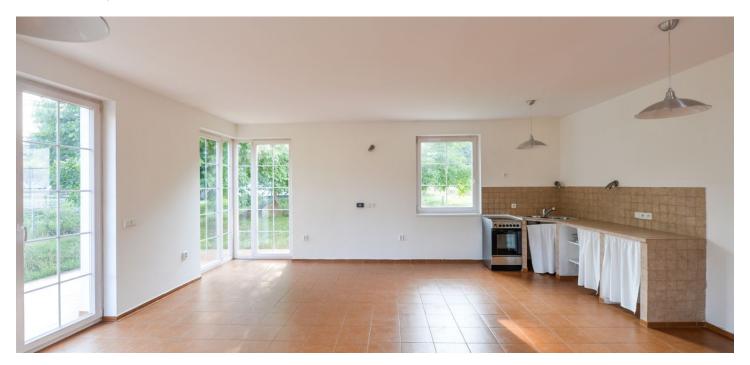

The house consists of three almost identical units connected by a grand triple height atrium with a glass roof and floor heating. The ground floor of the apartment is occupied by a living / dining room with a kitchen and garden access (approx. 300 m of garden). Upstairs are 2 bedrooms with a comfortable sleeping loft and one of them with a walk-in closet, shower bathroom with a double sink, and a separate toilet. There is a guest toilet off the entrance atrium.

Lots of woodwork, heated floor in the bathroom, French windows, gas boiler. Two parking spaces available on the plot. School, preschool, shopping, medical care, tennis and football club in the area. Deposit for service charges and utilities CZK 4,500/month.