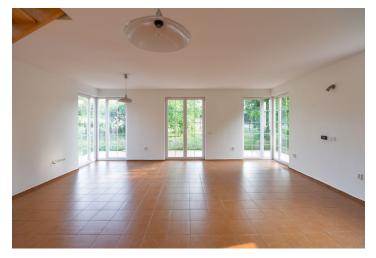

The house consists of three almost identical units connected by a grand triple height atrium with a glass roof and floor heating. The ground floor of the apartment is occupied by a living / dining room with a kitchen and garden access (approx. 300 m of garden). Upstairs are 2 bedrooms with a comfortable sleeping loft and one of them with a walk-in closet, shower bathroom with a double sink, and a separate toilet. There is a guest toilet off the entrance atrium.