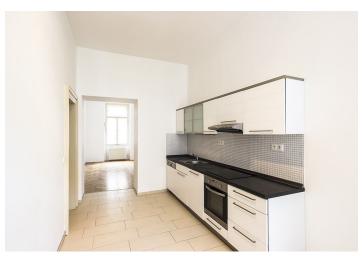

The apartment has an entry hall, living room, fully fitted eat-in kitchen, one bedroom and mosaic shower bathroom with sink and toilet.

Renovated parquet floors, tiles, high ceilings, electric heating, dishwasher, audio entry phone, UPC cable. Common building charges CZK 600/pers./month. Electricity CZK 2000/month.