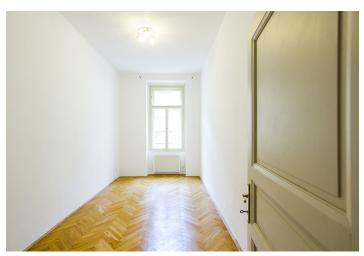

## Rented

Newly renovated 1-bedroom flat with original preserved details on the 1st floor of a beautifully reconstructed corner building with a circular staircase and a new lift. Ideally located in a quiet residential neighborhood minutes from cafes, restaurants and shopping, next to Stromovka Park, and with easy connection to the city center as well as to the airport.

The apartment has an entry hall, living room, fully fitted eat-in kitchen, one bedroom and mosaic shower bathroom with sink and toilet.

Renovated parquet floors, tiles, high ceilings, electric heating, dishwasher, audio entry phone, UPC cable. Common building charges CZK 600/pers./month. Electricity CZK 2000/month.