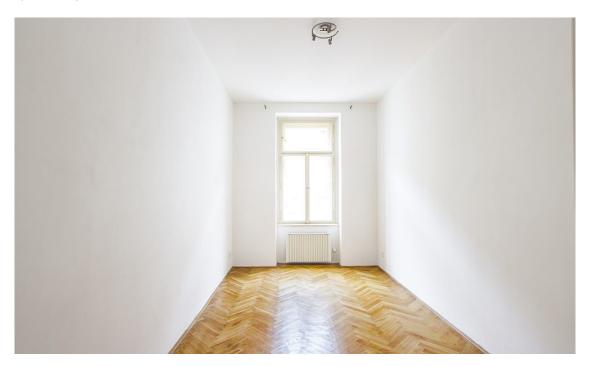

## Rented

Newly renovated 1-bedroom flat with original preserved details on the 1st floor of a beautifully reconstructed corner building with a circular staircase and a new lift. Ideally located in a quiet residential neighborhood minutes from cafes, restaurants and shopping, next to Stromovka Park, and with easy connection to the city center as well as to the airport.

The apartment has an entry hall, living room, fully fitted eat-in kitchen, one bedroom and mosaic shower bathroom with sink and toilet.

Renovated parquet floors, tiles, high ceilings, electric heating, dishwasher, audio entry phone, UPC cable. Common building charges CZK 600/pers./month. Electricity CZK 2000/month.