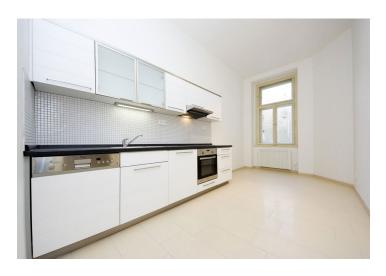

The apartment has an entry hall, living room, fully fitted eat-in kitchen, one bedroom and mosaic shower bathroom with sink and toilet.

Renovated parquet floors, tiles, high ceilings, electric heating, dishwasher, audio entry phone, UPC cable. Common building charges CZK 600/pers./month. Electricity CZK 2000/month.