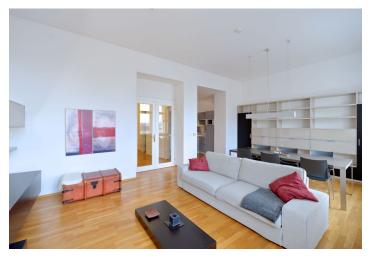

Top quality furnished renovated 2-bedroom flat on the third floor with lift in the prestigious Charlotta Residence, completely refurbished historic building with a beautiful entrance hall and well maintained common areas. Located in a quiet residential neighborhood popular with the expat community, close to the Havlíčkovy sady park, four blocks from Náměstí Míru metro and trams with quick access to the city center.

The interior includes living room with a fully fitted open plan kitchen and dining area, bright master bedroom, full bathroom with floor heating, two built-in wardrobes, utility room, and a guest toilet.

Large windows, high ceilings, solid wood parquet floors, security entry door, built-in wardrobes, roller blinds, washer, dryer, dishwasher, microwave, video entry phone, TV, telephone line, satellite connection, alarm, cellar. Two parking spaces are included in the rent. Common building charges CZK 4500/month. Electricity will be transferred to the tenant´s name. Available from March 2017.