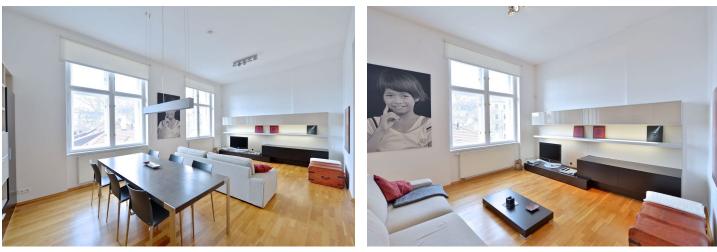

Top quality furnished renovated 2-bedroom flat on the third floor with lift in the prestigious Charlotta Residence, completely refurbished historic building with a beautiful entrance hall and well maintained common areas. Located in a quiet residential neighborhood popular with the expat community, close to the Havlíčkovy sady park, four blocks from Náměstí Míru metro and trams with quick access to the city center.

The interior includes living room with a fully fitted open plan kitchen and dining area, bright master bedroom, full bathroom with floor heating, two built-in wardrobes, utility room, and a guest toilet.

Large windows, high ceilings, solid wood parquet floors, security entry door, built-in wardrobes, roller blinds, washer, dryer, dishwasher, microwave, video entry phone, TV, telephone line, satellite connection, alarm, cellar. Two parking spaces are included in the rent. Common building charges CZK 4500/month. Electricity will be transferred to the tenant´s name. Available from March 2017.