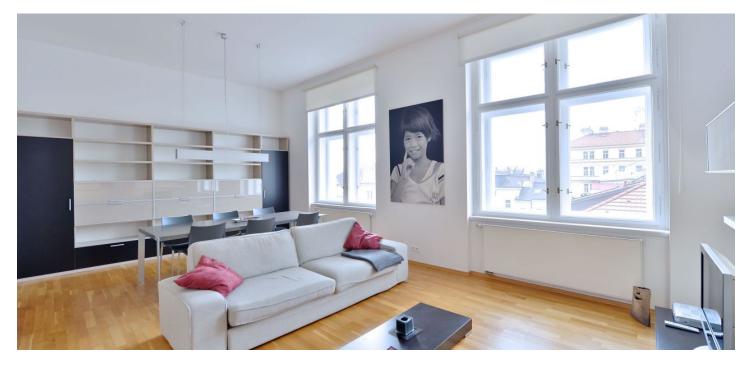

Top quality furnished renovated 2-bedroom flat on the third floor with lift in the prestigious Charlotta Residence, completely refurbished historic building with a beautiful entrance hall and well maintained common areas. Located in a quiet residential neighborhood popular with the expat community, close to the Havlíčkovy sady park, four blocks from Náměstí Míru metro and trams with quick access to the city center.

The interior includes living room with a fully fitted open plan kitchen and dining area, bright master bedroom, full bathroom with floor heating, two built-in wardrobes, utility room, and a guest toilet.

Large windows, high ceilings, solid wood parquet floors, security entry door, built-in wardrobes, roller blinds, washer, dryer, dishwasher, microwave, video entry phone, TV, telephone line, satellite connection, alarm, cellar. Two parking spaces are included in the rent. Common building charges CZK 4500/month. Electricity will be transferred to the tenant´s name. Available from March 2017.