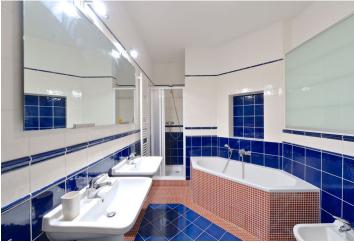

The interior includes living room with a fully fitted open plan kitchen and dining area, bright master bedroom, full bathroom with floor heating, two built-in wardrobes, utility room, and a guest toilet.