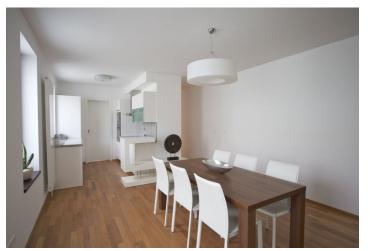

The interior features a spacious living room with dining area, fully fitted kitchen and a covered terrace separated from the living room by a glass wall. This terrace has a folding ladder leading to the roof terrace providing panoramic views of the surroundings. The master bedroom has an en-suite bathroom, built-in wardrobes and terrace access. There is a separate toilet and the third large terrace both accessed from the entry hall.