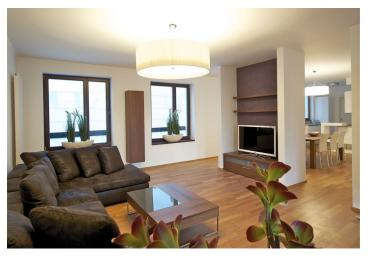

Top quality completely furnished 3-bedroom 2-bathroom flat with 3 terraces (one is a huge roof terrace) on the 3rd floor in the recently built modern development Cornlofts Šaldova. Located in a rapidly developing Prague 8 area with quick connections to the city center, close to a tram stop and Křižíkova metro station.

The interior features a spacious living room with dining area, fully fitted kitchen and a covered terrace separated from the living room by a glass wall. This terrace has a folding ladder leading to the roof terrace providing panoramic views of the surroundings. The master bedroom has an en-suite bathroom, built-in wardrobes and terrace access. There is a separate toilet and the third large terrace both accessed from the entry hall.