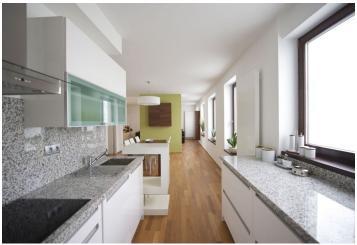

The interior features a spacious living room with dining area, fully fitted kitchen and a covered terrace separated from the living room by a glass wall. This terrace has a folding ladder leading to the roof terrace providing panoramic views of the surroundings. The master bedroom has an en-suite bathroom, built-in wardrobes and terrace access. There is a separate toilet and the third large terrace both accessed from the entry hall.

Built-in storage, wood floors, security door, glass shades on all windows, washer, dishwasher, microwave, LCD TV, Internet, satellite possible. Lift, 24hour security in the building. On-site garage parking space included. Common building charges CZK 5500/month. Electricity is billed separately. Available from the middle of February 2017.