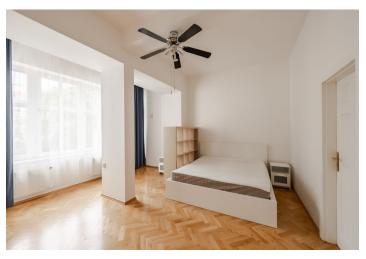

## Rented

Bright partly furnished 2-bedroom 2-bathroom flat situated on the first floor of a completely reconstructed (1998) traditional building with a lift. Located in a lovely residential neighborhood of tree-lined streets and parks, sidewalk cafes, restaurants, bars, etc. offering great atmosphere, and with the Havlíčkovy Sady park just down the street. Quick access to the city center, just a two minute walk to Náměstí Míru Square with metro and multiple tram links.

The interior features living room with sliding doors leading to a fully fitted and equipped kitchen, entry hall with a built-in wardrobe and a guest toilet. The bedrooms and bathrooms are situated in a separate part of the flat - the master bedroom includes a walk-in closet and en-suite bathroom (tub, walk-in shower, toilet), the second bathroom has a walk-in shower. There is plenty of built-in storage available.

Other features include oak parquet floors and tiles, high ceilings, large windows, roller blinds, secure triple locking door, washer, dryer, dishwasher, microwave, TV and audio entry phone. Common building charges CZK 2000/month. Electricity and gas will be transferred to the tenant's name. Available from 1st of September 2021.