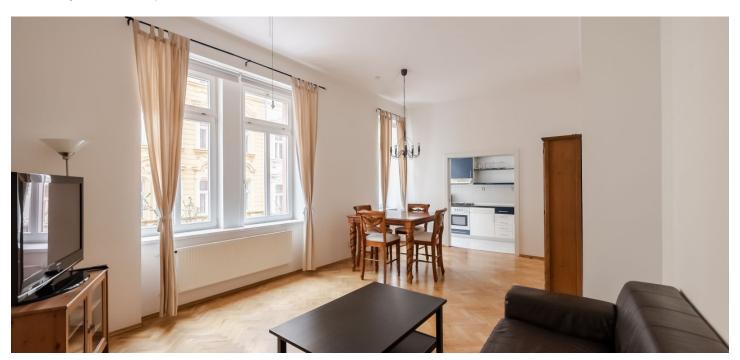

## Rented

Bright partly furnished 2-bedroom 2-bathroom flat situated on the first floor of a completely reconstructed (1998) traditional building with a lift. Located in a lovely residential neighborhood of tree-lined streets and parks, sidewalk cafes, restaurants, bars, etc. offering great atmosphere, and with the Havlíčkovy Sady park just down the street. Quick access to the city center, just a two minute walk to Náměstí Míru Square with metro and multiple tram links.

The interior features living room with sliding doors leading to a fully fitted and equipped kitchen, entry hall with a built-in wardrobe and a guest toilet. The bedrooms and bathrooms are situated in a separate part of the flat - the master bedroom includes a walk-in closet and en-suite bathroom (tub, walk-in shower, toilet), the second bathroom has a walk-in shower. There is plenty of built-in storage available.

Other features include oak parquet floors and tiles, high ceilings, large windows, roller blinds, secure triple locking door, washer, dryer, dishwasher, microwave, TV and audio entry phone. Common building charges CZK 2000/month. Electricity and gas will be transferred to the tenant's name. Available from 1st of September 2021.