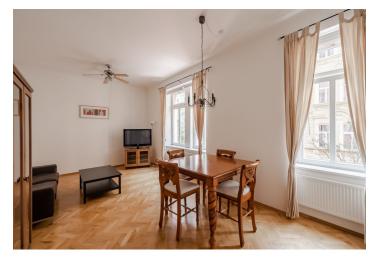

The interior features living room with sliding doors leading to a fully fitted and equipped kitchen, entry hall with a built-in wardrobe and a guest toilet. The bedrooms and bathrooms are situated in a separate part of the flat - the master bedroom includes a walk-in closet and en-suite bathroom (tub, walk-in shower, toilet), the second bathroom has a walk-in shower. There is plenty of built-in storage available.

Other features include oak parquet floors and tiles, high ceilings, large windows, roller blinds, secure triple locking door, washer, dryer, dishwasher, microwave, TV and audio entry phone. Common building charges CZK 2000/month. Electricity and gas will be transferred to the tenant's name. Available from 1st of September 2021.