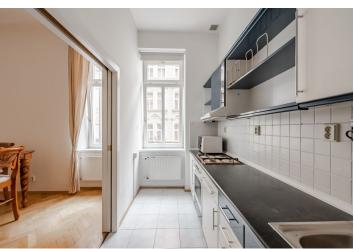

The interior features living room with sliding doors leading to a fully fitted and equipped kitchen, entry hall with a built-in wardrobe and a guest toilet. The bedrooms and bathrooms are situated in a separate part of the flat - the master bedroom includes a walk-in closet and en-suite bathroom (tub, walk-in shower, toilet), the second bathroom has a walk-in shower. There is plenty of built-in storage available.