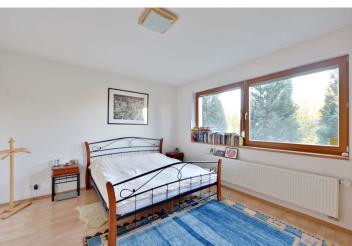

The flat includes a comfortable living room with dining area and access to the garden, a fully fitted open kitchen, pantry / storage room, master bedroom with an en-suite bathroom (tub, toilet), two more bedrooms, bathroom with tub, toilet, and entry hall with built-in wardrobes.

Green views, wood and laminated floating floors, tiles, security entry door, outdoor blinds, washer, dishwasher, audio entry phone, alarm that can be connected to a security agency, large cellar, automatic irrigation. The flat is unfurnished, can be furnished if needed. One parking space included. Common building charges and utilities CZK 8000 per month. Electricity is billed separately. Ideal for families with children. Available from August 2020.