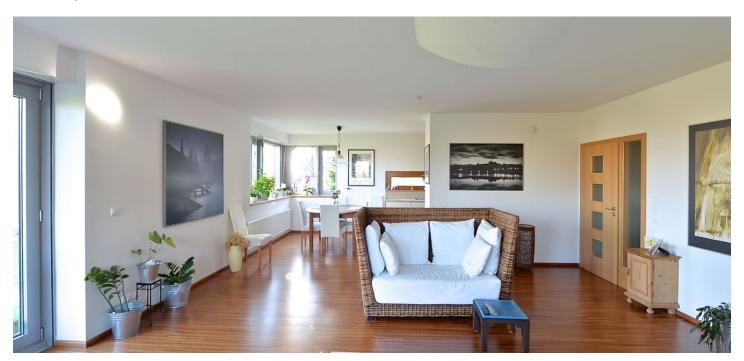

The flat includes a comfortable living room with dining area and access to the garden, a fully fitted open kitchen, pantry / storage room, master bedroom with an en-suite bathroom (tub, toilet), two more bedrooms, bathroom with tub, toilet, and entry hall with built-in wardrobes.

Green views, wood and laminated floating floors, tiles, security entry door, outdoor blinds, washer, dishwasher, audio entry phone, alarm that can be connected to a security agency, large cellar, automatic irrigation. The flat is unfurnished, can be furnished if needed. One parking space included. Common building charges and utilities CZK 8000 per month. Electricity is billed separately. Ideal for families with children. Available from August 2020.