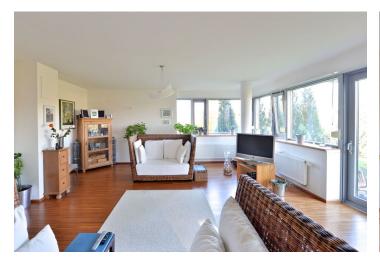

The flat includes a comfortable living room with dining area and access to the garden, a fully fitted open kitchen, pantry / storage room, master bedroom with an en-suite bathroom (tub, toilet), two more bedrooms, bathroom with tub, toilet, and entry hall with built-in wardrobes.