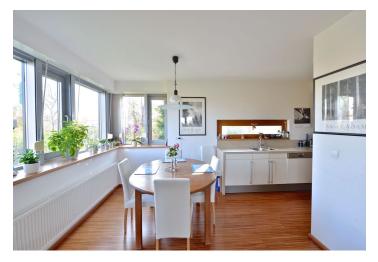

The flat includes a comfortable living room with dining area and access to the garden, a fully fitted open kitchen, pantry / storage room, master bedroom with an en-suite bathroom (tub, toilet), two more bedrooms, bathroom with tub, toilet, and entry hall with built-in wardrobes.