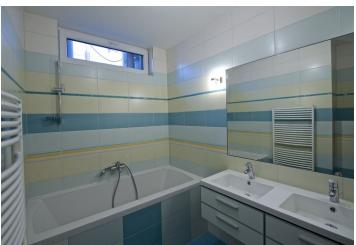

close to the public transportation and other local amenities.

Sold

The bright and modern interior offers spacious entrance hall, kitchen with window facing the courtyard, living room with large atelier type skylights, bedroom, and shower bathroom. The upper floor features two east oriented bedrooms, open plan gallery, bathroom with bath tub, and utility room with Vaillant boiler and washing maschine.