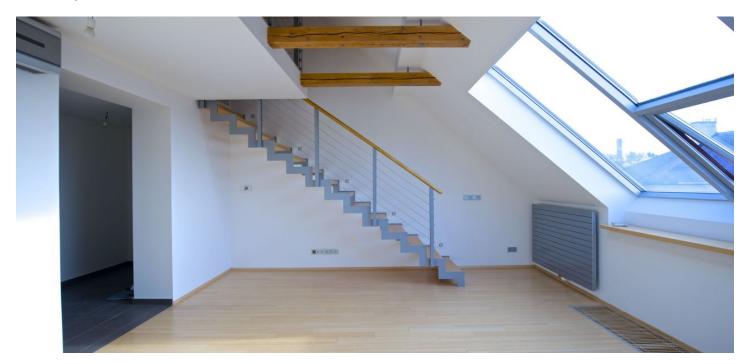

close to the public transportation and other local amenities.

Sold

The bright and modern interior offers spacious entrance hall, kitchen with window facing the courtyard, living room with large atelier type skylights, bedroom, and shower bathroom. The upper floor features two east oriented bedrooms, open plan gallery, bathroom with bath tub, and utility room with Vaillant boiler and washing maschine.

Upper standards include solid bamboo floor, sliding glass doors, largeformat tiles, aluminium skylights and white wooden windows, LG airconditioning units in all rooms. The building is after renovation and has a new lift. The apartment comes with a cellar.