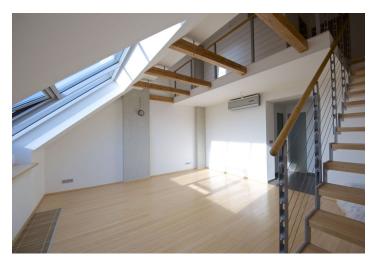

close to the public transportation and other local amenities.

Sold

The bright and modern interior offers spacious entrance hall, kitchen with window facing the courtyard, living room with large atelier type skylights, bedroom, and shower bathroom. The upper floor features two east oriented bedrooms, open plan gallery, bathroom with bath tub, and utility room with Vaillant boiler and washing maschine.

Upper standards include solid bamboo floor, sliding glass doors, largeformat tiles, aluminium skylights and white wooden windows, LG airconditioning units in all rooms. The building is after renovation and has a new lift. The apartment comes with a cellar.