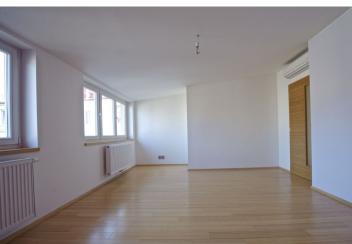

close to the public transportation and other local amenities.

Sold

The bright and modern interior offers spacious entrance hall, kitchen with window facing the courtyard, living room with large atelier type skylights, bedroom, and shower bathroom. The upper floor features two east oriented bedrooms, open plan gallery, bathroom with bath tub, and utility room with Vaillant boiler and washing maschine.

Upper standards include solid bamboo floor, sliding glass doors, largeformat tiles, aluminium skylights and white wooden windows, LG airconditioning units in all rooms. The building is after renovation and has a new lift. The apartment comes with a cellar.