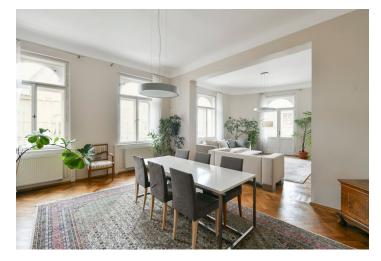

The apartment features a tasteful mix of preserved original details and modern design. The interior includes a living room connected to the dining room and access to the balcony, a fully fitted and equipped kitchen with a laundry room, two bedrooms, two shower bathrooms (one also with a bathtub), two separate toilets, and a large hallway.

High ceilings (3.6 m), large windows, original hardwood parquet and tile floors, floor heating in the bathrooms and toilets, built-in wardrobes, etched glass door panels, security entry door, roller blinds, rainbow shower heads, washer, dryer, dishwasher, microwave, dishes, bed linen, satellite connection, TV, VDSL, video entry phone, alarm. Underground parking at an extra cost at the Rudolfinum public garages (not included in the rent).