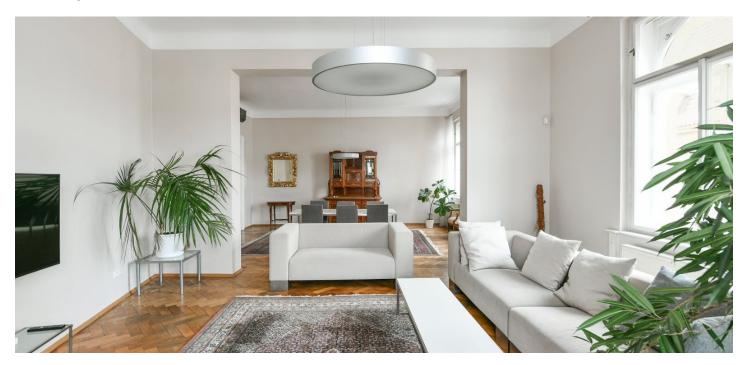

## Rented

This completely furnished, air-conditioned apartment with a balcony is on the fourth floor of a meticulously reconstructed Art Nouveau building with a lift and grand entrance. Centrally located mere steps from Old Town Square and the Charles Bridge, with the Staroměstská metro station and trams just a few steps away.

The apartment features a tasteful mix of preserved original details and modern design. The interior includes a living room connected to the dining room and access to the balcony, a fully fitted and equipped kitchen with a laundry room, two bedrooms, two shower bathrooms (one also with a bathtub), two separate toilets, and a large hallway.

High ceilings (3.6 m), large windows, original hardwood parquet and tile floors, floor heating in the bathrooms and toilets, built-in wardrobes, etched glass door panels, security entry door, roller blinds, rainbow shower heads, washer, dryer, dishwasher, microwave, dishes, bed linen, satellite connection, TV, VDSL, video entry phone, alarm. Underground parking at an extra cost at the Rudolfinum public garages (not included in the rent).