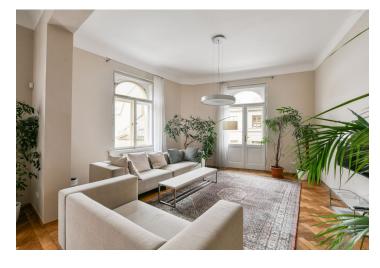

The apartment features a tasteful mix of preserved original details and modern design. The interior includes a living room connected to the dining room and access to the balcony, a fully fitted and equipped kitchen with a laundry room, two bedrooms, two shower bathrooms (one also with a bathtub), two separate toilets, and a large hallway.

High ceilings (3.6 m), large windows, original hardwood parquet and tile floors, floor heating in the bathrooms and toilets, built-in wardrobes, etched glass door panels, security entry door, roller blinds, rainbow shower heads, washer, dryer, dishwasher, microwave, dishes, bed linen, satellite connection, TV, VDSL, video entry phone, alarm. Underground parking at an extra cost at the Rudolfinum public garages (not included in the rent).