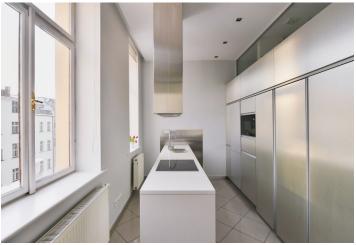

The apartment features a tasteful mix of preserved original details and modern design. The interior includes a living room connected to the dining room and access to the balcony, a fully fitted and equipped kitchen with a laundry room, two bedrooms, two shower bathrooms (one also with a bathtub), two separate toilets, and a large hallway.

High ceilings (3.6 m), large windows, original hardwood parquet and tile floors, floor heating in the bathrooms and toilets, built-in wardrobes, etched glass door panels, security entry door, roller blinds, rainbow shower heads, washer, dryer, dishwasher, microwave, dishes, bed linen, satellite connection, TV, VDSL, video entry phone, alarm. Underground parking at an extra cost at the Rudolfinum public garages (not included in the rent).