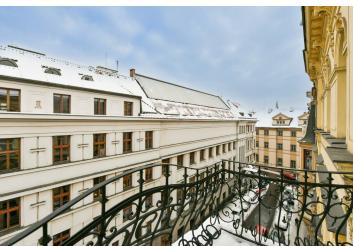

## **Apartment Two-bedroom (3+1)**

164 m², Prague 1, Staré Město, Veleslavínova

| Total area       | 167 m²                                                                                                                      |
|------------------|-----------------------------------------------------------------------------------------------------------------------------|
| Floor area*      | 164 m²                                                                                                                      |
| Balcony          | 3 m²                                                                                                                        |
| Parking          | Garage parking.                                                                                                             |
| Garage           | Yes                                                                                                                         |
| Cellar           | -                                                                                                                           |
| Service price    | Deposit for common building<br>charges and water CZK<br>3,000/month. Gas and<br>electricity - transferred to the<br>tenant. |
| PENB             | E                                                                                                                           |
| Reference number | 6228                                                                                                                        |
| Available from   | Immediately                                                                                                                 |

## Rented

This completely furnished, air-conditioned apartment with a balcony is on the fourth floor of a meticulously reconstructed Art Nouveau building with a lift and grand entrance. Centrally located mere steps from Old Town Square and the Charles Bridge, with the Staroměstská metro station and trams just a few steps away.