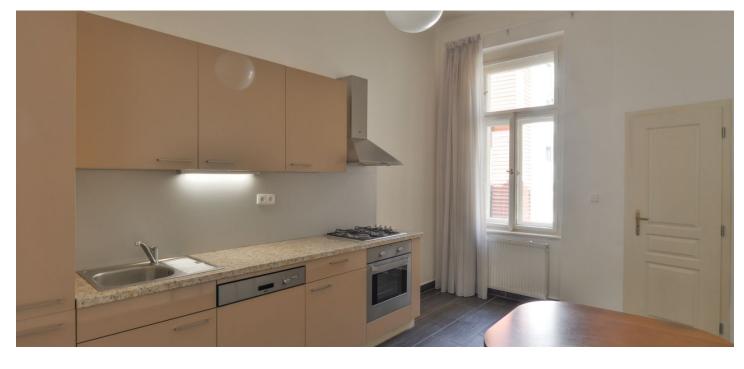

The apartment has a large entrance hall, a fully fitted and equipped eat-in kitchen with a pantry, a living room, one bedroom, a shower room with a bidet and toilet, and a **walk-in closet**.

High ceilings, airy rooms, bay window, double interior doors, tile floors throughout, washing machine, dishwasher, gas boiler.