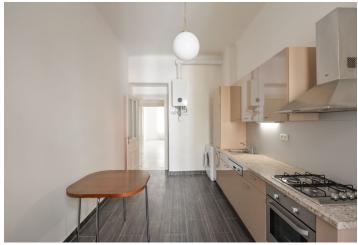

The apartment has a large entrance hall, a fully fitted and equipped eat-in kitchen with a pantry, a living room, one bedroom, a shower room with a bidet and toilet, and a **walk-in closet**.

High ceilings, airy rooms, bay window, double interior doors, tile floors throughout, washing machine, dishwasher, gas boiler.