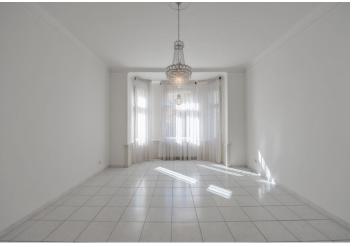

The apartment has a large entrance hall, a fully fitted and equipped eat-in kitchen with a pantry, a living room, one bedroom, a shower room with a bidet and toilet, and a **walk-in closet**.

High ceilings, airy rooms, bay window, double interior doors, tile floors throughout, washing machine, dishwasher, gas boiler.