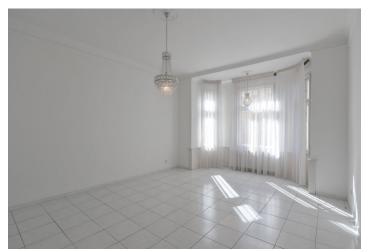

The apartment has a large entrance hall, a fully fitted and equipped eat-in kitchen with a pantry, a living room, one bedroom, a shower room with a bidet and toilet, and a **walk-in closet**.

High ceilings, airy rooms, bay window, double interior doors, tile floors throughout, washing machine, dishwasher, gas boiler.