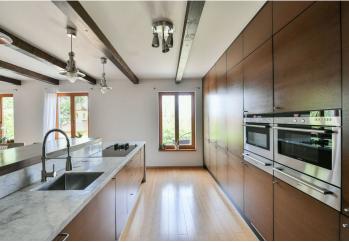

\* Size of the unit according to the Housing Act. The area consists of the sum total of the internal area of every room.

This modern 2-bathroom air-conditioned and fully furnished (incl. dishes) apartment with 2 terraces is situated on the upper ground floor (2.5 m above the sidewalk level) of this recently built apartment building with four units and underground parking. Located on a quiet street in a picturesque part of Střešovice, in close vicinity of the famous Loos Villa. Quick access to the city center, convenient to the Hradčanská and Dejvická metro stations (a few tram stops), within easy reach of the airport and international schools (Park Lane international school is just a few min. from the building).

The interior offers an open plan kitchen, a dining and living area with a fireplace, three bedrooms (two with access to the terrace), two bathrooms, a large walk-in closet, and a storage room.

Built-in kitchen appliances, breakfast bar, bamboo floors, built-in storage, washer, dryer, dishwasher, security film and bars on the French windows, cellar (2 m<sup>2</sup>) in the basement. Air-conditioning, heating is provided by an individual gas boiler - underfloor heating. One garage parking space is included.