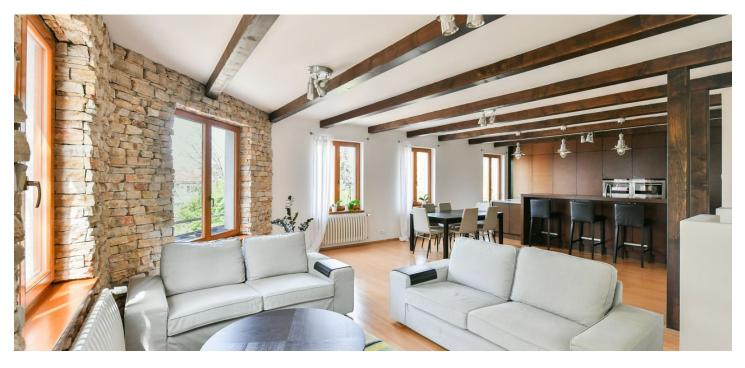

\* Size of the unit according to the Housing Act. The area consists of the sum total of the internal area of every room.

This modern 2-bathroom air-conditioned and fully furnished (incl. dishes) apartment with 2 terraces is situated on the upper ground floor (2.5 m above the sidewalk level) of this recently built apartment building with four units and underground parking. Located on a quiet street in a picturesque part of Střešovice, in close vicinity of the famous Loos Villa. Quick access to the city center, convenient to the Hradčanská and Dejvická metro stations (a few tram stops), within easy reach of the airport and international schools (Park Lane international school is just a few min. from the building).

The interior offers an open plan kitchen, a dining and living area with a fireplace, three bedrooms (two with access to the terrace), two bathrooms, a large walk-in closet, and a storage room.

Built-in kitchen appliances, breakfast bar, bamboo floors, built-in storage, washer, dryer, dishwasher, security film and bars on the French windows, cellar (2 m<sup>2</sup>) in the basement. Air-conditioning, heating is provided by an individual gas boiler - underfloor heating. One garage parking space is included.