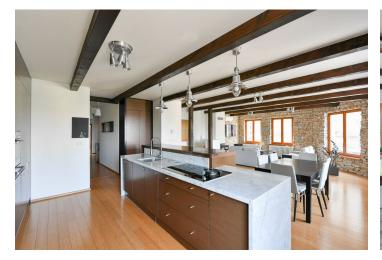

The interior offers an open plan kitchen, a dining and living area with a fireplace, three bedrooms (two with access to the terrace), two bathrooms, a large walk-in closet, and a storage room.

Built-in kitchen appliances, breakfast bar, bamboo floors, built-in storage, washer, dryer, dishwasher, security film and bars on the French windows, cellar (2 m<sup>2</sup>) in the basement. Air-conditioning, heating is provided by an individual gas boiler - underfloor heating. One garage parking space is included.