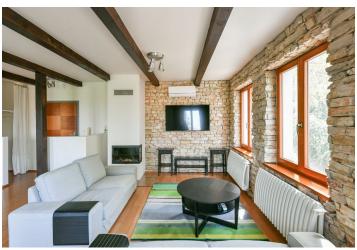

\* Size of the unit according to the Housing Act. The area consists of the sum total of the internal area of every room.

This modern 2-bathroom air-conditioned and fully furnished (incl. dishes) apartment with 2 terraces is situated on the upper ground floor (2.5 m above the sidewalk level) of this recently built apartment building with four units and underground parking. Located on a quiet street in a picturesque part of Střešovice, in close vicinity of the famous Loos Villa. Quick access to the city center, convenient to the Hradčanská and Dejvická metro stations (a few tram stops), within easy reach of the airport and international schools (Park Lane international school is just a few min. from the building).

The interior offers an open plan kitchen, a dining and living area with a fireplace, three bedrooms (two with access to the terrace), two bathrooms, a large walk-in closet, and a storage room.

Built-in kitchen appliances, breakfast bar, bamboo floors, built-in storage, washer, dryer, dishwasher, security film and bars on the French windows, cellar (2 m<sup>2</sup>) in the basement. Air-conditioning, heating is provided by an individual gas boiler - underfloor heating. One garage parking space is included.