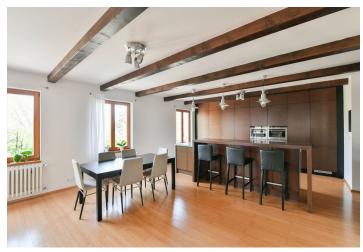

The interior offers an open plan kitchen, a dining and living area with a fireplace, three bedrooms (two with access to the terrace), two bathrooms, a large walk-in closet, and a storage room.

Built-in kitchen appliances, breakfast bar, bamboo floors, built-in storage, washer, dryer, dishwasher, security film and bars on the French windows, cellar (2 m<sup>2</sup>) in the basement. Air-conditioning, heating is provided by an individual gas boiler - underfloor heating. One garage parking space is included.