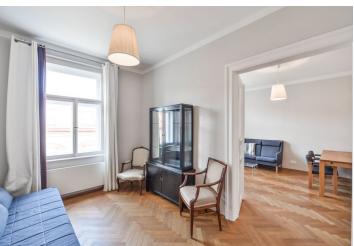

## Rented

Furnished 4th floor apartment with a balcony in a perfectly renovated classic apartment building with an elevator. Located on an elegant quiet street only a ten-minute walk from the Náměstí Republiky metro station, the city center, and Riegrovy Sady Park.

The apartment features a fully fitted kitchen with double doors leading to the living room facing a calm street. The bedroom, complete with an ensuite bathroom (toilet, shower) and walk-in closet also features double doors. There is also a second bedroom facing the courtyard, with a large wardrobe and a full bathroom, (double sink, toilet, bidet, bathtub, glass screen), a niche with a washer and dryer, and an entrance hall.

High ceilings, oak parquet floors and quality tiles, central heating, underfloor heating in the bathroom, security camera, dimmable light, TV, satellite TV connection, central switch. Large south-facing balcony with wooden decking.