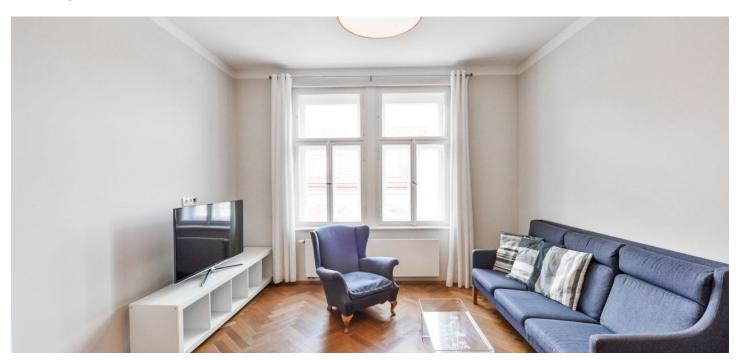

## Rented

Furnished 4th floor apartment with a balcony in a perfectly renovated classic apartment building with an elevator. Located on an elegant quiet street only a ten-minute walk from the Náměstí Republiky metro station, the city center, and Riegrovy Sady Park.

The apartment features a fully fitted kitchen with double doors leading to the living room facing a calm street. The bedroom, complete with an ensuite bathroom (toilet, shower) and walk-in closet also features double doors. There is also a second bedroom facing the courtyard, with a large wardrobe and a full bathroom, (double sink, toilet, bidet, bathtub, glass screen), a niche with a washer and dryer, and an entrance hall.

High ceilings, oak parquet floors and quality tiles, central heating, underfloor heating in the bathroom, security camera, dimmable light, TV, satellite TV connection, central switch. Large south-facing balcony with wooden decking.