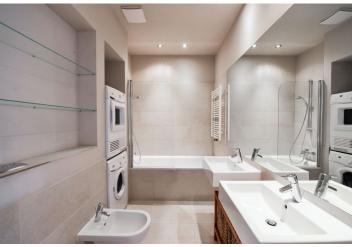

The apartment features a fully fitted kitchen with double doors leading to the living room facing a calm street. The bedroom, complete with an ensuite bathroom (toilet, shower) and walk-in closet also features double doors. There is also a second bedroom facing the courtyard, with a large wardrobe and a full bathroom, (double sink, toilet, bidet, bathtub, glass screen), a niche with a washer and dryer, and an entrance hall.