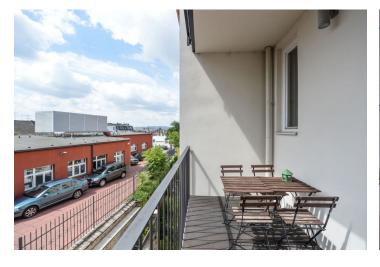

## Rented

Furnished 4th floor apartment with a balcony in a perfectly renovated classic apartment building with an elevator. Located on an elegant quiet street only a ten-minute walk from the Náměstí Republiky metro station, the city center, and Riegrovy Sady Park.

High ceilings, oak parquet floors and quality tiles, central heating, underfloor heating in the bathroom, security camera, dimmable light, TV, satellite TV connection, central switch. Large south-facing balcony with wooden decking.