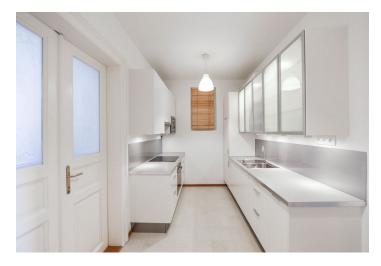

The apartment features a fully fitted kitchen with double doors leading to the living room facing a calm street. The bedroom, complete with an ensuite bathroom (toilet, shower) and walk-in closet also features double doors. There is also a second bedroom facing the courtyard, with a large wardrobe and a full bathroom, (double sink, toilet, bidet, bathtub, glass screen), a niche with a washer and dryer, and an entrance hall.