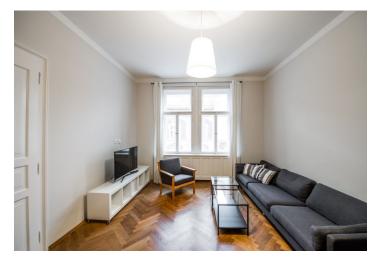

## Rented

Stylish furnished 3rd floor 2-bedroom 2-bathroom apartment in a perfectly renovated classic townhouse with an elevator. Located on a quiet street on the border between Žižkov and Vinohrady, within walking distance of the city center, a few min. walk to bus and tram stops, and one short stop to the Hlavní nádraží metro station. Close to Vítkov Hill, the Riegrovy sady and Parukářka parks, near a bike path, and with easy access to a full spectrum of amenities.

The apartment has a fully fitted kitchen with a double door to the living room facing the calm street, double door to the bedroom with an en-suite bathroom (shower, toilet) and a walk-in closet. There is a second bedroom with a large wardrobe and windows to the courtyard, an en-suite bathroom, (double washbasin, toilet, bidet, bathtub, glass screen), a niche for a washer and dryer, underfloor heating, and an entrance hall.

Other features include high ceilings, tall doors, oak parquet floors, high quality tiles, a security camera, central heating, dimmable lights, a flat screen TV mount, Internet, satellite TV, a large south-facing balcony with a wooden deck.