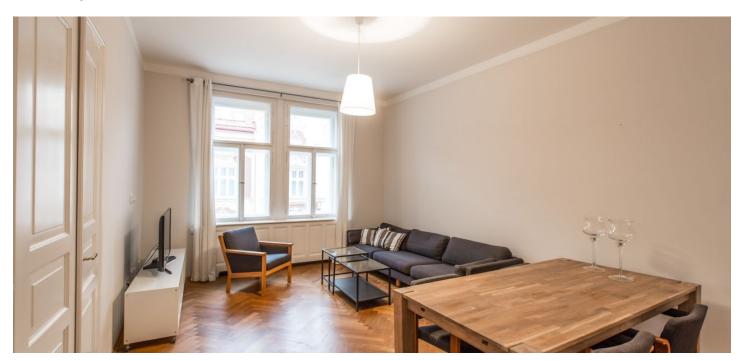

## Rented

Stylish furnished 3rd floor 2-bedroom 2-bathroom apartment in a perfectly renovated classic townhouse with an elevator. Located on a quiet street on the border between Žižkov and Vinohrady, within walking distance of the city center, a few min. walk to bus and tram stops, and one short stop to the Hlavní nádraží metro station. Close to Vítkov Hill, the Riegrovy sady and Parukářka parks, near a bike path, and with easy access to a full spectrum of amenities.

The apartment has a fully fitted kitchen with a double door to the living room facing the calm street, double door to the bedroom with an en-suite bathroom (shower, toilet) and a walk-in closet. There is a second bedroom with a large wardrobe and windows to the courtyard, an en-suite bathroom, (double washbasin, toilet, bidet, bathtub, glass screen), a niche for a washer and dryer, underfloor heating, and an entrance hall.

Other features include high ceilings, tall doors, oak parquet floors, high quality tiles, a security camera, central heating, dimmable lights, a flat screen TV mount, Internet, satellite TV, a large south-facing balcony with a wooden deck.