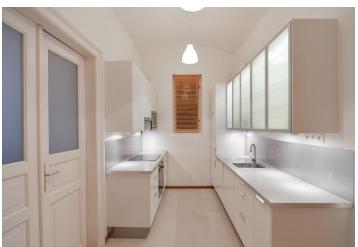

The apartment has a fully fitted kitchen with a double door to the living room facing the calm street, double door to the bedroom with an en-suite bathroom (shower, toilet) and a walk-in closet. There is a second bedroom with a large wardrobe and windows to the courtyard, an en-suite bathroom, (double washbasin, toilet, bidet, bathtub, glass screen), a niche for a washer and dryer, underfloor heating, and an entrance hall.