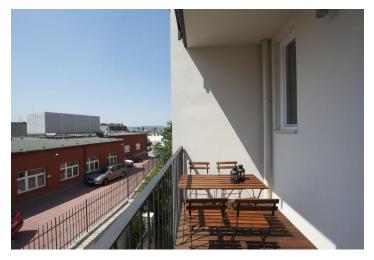

Other features include high ceilings, tall doors, oak parquet floors, high quality tiles, a security camera, central heating, dimmable lights, a flat screen TV mount, Internet, satellite TV, a large south-facing balcony with a wooden deck.