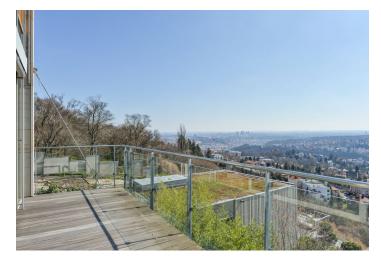

**Immediately** 

Available from

\* Area of the unit according to the Civil Code. The area consists of the sum total area of the entire unit bounded by perimeter walls.

Rented

This luxury penthouse apartment with a terrace with unique views of Prague is part of an exclusive residential project in Prague 6, close to Ladronka Park or the Strahov Stadium. The location, an elite gated community, its timeless design, built-in technology, parking in the building, but especially the light, space, comfort, and panoramic views make this a truly exceptional property.

On the first level, the apartment has an open loft-type social area with a double height living room, a fireplace, a terrace, a dining area, and a fully fitted kitchen, two bedrooms with access to the front garden, a shower bathroom, and a closet. The upper floor holds two bedrooms, a full bathroom with a glass wall providing outside views directly from the bathtub, and a spacious gallery open to the living area suitable as a study, reading area, etc. There is also a large rooftop terrace.