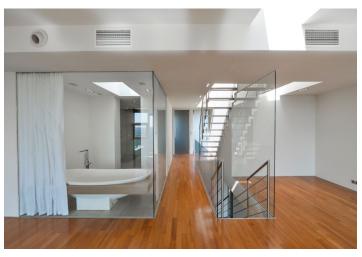

On the first level, the apartment has an open loft-type social area with a double height living room, a fireplace, a terrace, a dining area, and a fully fitted kitchen, two bedrooms with access to the front garden, a shower bathroom, and a closet. The upper floor holds two bedrooms, a full bathroom with a glass wall providing outside views directly from the bathtub, and a spacious gallery open to the living area suitable as a study, reading area, etc. There is also a large rooftop terrace.

Other features include air-conditioning, an alarm linked to a security agency, a security entry door, built-in wardrobes, a washer, dryer, Miele appliances incl. an induction stovetop, wooden floors, underfloor heating in the bathrooms and living room, a stone with electric heating on the terrace, remote controlled blinds in the living room, and basement storage. Camera system and night security in the garages. Available from July 2023.