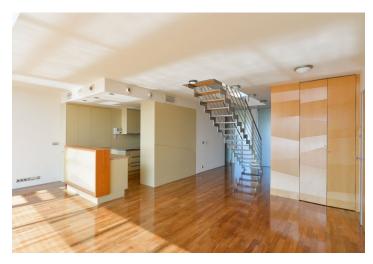

On the first level, the apartment has an open loft-type social area with a double height living room, a fireplace, a terrace, a dining area, and a fully fitted kitchen, two bedrooms with access to the front garden, a shower bathroom, and a closet. The upper floor holds two bedrooms, a full bathroom with a glass wall providing outside views directly from the bathtub, and a spacious gallery open to the living area suitable as a study, reading area, etc. There is also a large rooftop terrace.