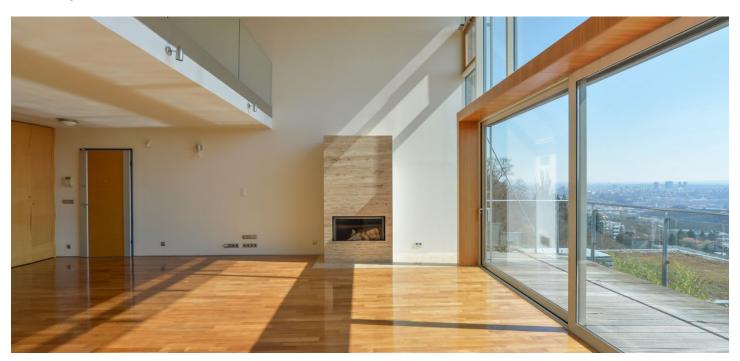

On the first level, the apartment has an open loft-type social area with a double height living room, a fireplace, a terrace, a dining area, and a fully fitted kitchen, two bedrooms with access to the front garden, a shower bathroom, and a closet. The upper floor holds two bedrooms, a full bathroom with a glass wall providing outside views directly from the bathtub, and a spacious gallery open to the living area suitable as a study, reading area, etc. There is also a large rooftop terrace.

Other features include air-conditioning, an alarm linked to a security agency, a security entry door, built-in wardrobes, a washer, dryer, Miele appliances incl. an induction stovetop, wooden floors, underfloor heating in the bathrooms and living room, a stone with electric heating on the terrace, remote controlled blinds in the living room, and basement storage. Camera system and night security in the garages. Available from July 2023.