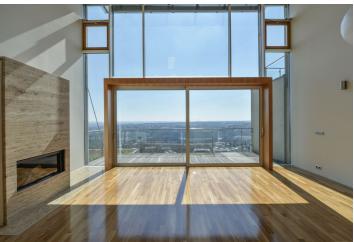

On the first level, the apartment has an open loft-type social area with a double height living room, a fireplace, a terrace, a dining area, and a fully fitted kitchen, two bedrooms with access to the front garden, a shower bathroom, and a closet. The upper floor holds two bedrooms, a full bathroom with a glass wall providing outside views directly from the bathtub, and a spacious gallery open to the living area suitable as a study, reading area, etc. There is also a large rooftop terrace.