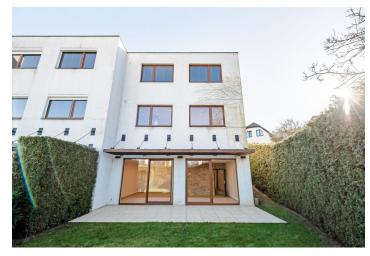

## Rented

This modern 4-bedroom 3-bathroom townhouse (one of three) with a small garden is on a quiet residential street in Motol, Prague 5, with good connections to the city center. The location is convenient to the Japanese and German Schools, and to the ISP international school in Nebušice. Tram and bus connections (15 min. to Anděl metro station), close to a park with bike paths and a golf course.

The house has three levels including the basement level which is divided into private and utility zones. The private zone of the basement features a spacious open space living area with a full glass wall opening onto the back garden with a patio. There is a shower room, storage room, laundry, boiler room and a large room suitable for a fitness or playroom. The ground floor level consists of a fully fitted kitchen opening onto the living/dining room, a pantry, an additional separate toilet, and access to the garage. Upstairs, there are four bedrooms, one of which has an en-suite shower bathroom, and a family bathroom with a bathtub.