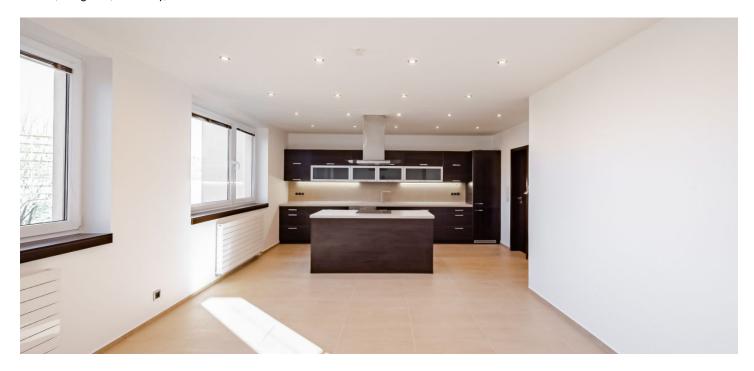

The house has three levels including the basement level which is divided into private and utility zones. The private zone of the basement features a spacious open space living area with a full glass wall opening onto the back garden with a patio. There is a shower room, storage room, laundry, boiler room and a large room suitable for a fitness or playroom. The ground floor level consists of a fully fitted kitchen opening onto the living/dining room, a pantry, an additional separate toilet, and access to the garage. Upstairs, there are four bedrooms, one of which has an en-suite shower bathroom, and a family bathroom with a bathtub.

Features include built-in wardrobes in the halls, a toilet in each bathroom, tile and wooden parquet floors, large windows, recessed lights, security entry door, built-in Whirlpool appliances, a satellite dish, and an alarm connected to a security agency. Double garage.