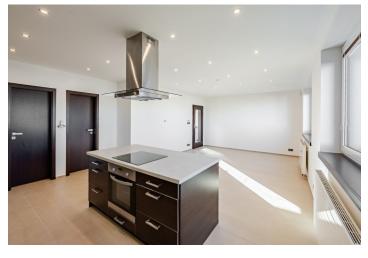

The house has three levels including the basement level which is divided into private and utility zones. The private zone of the basement features a spacious open space living area with a full glass wall opening onto the back garden with a patio. There is a shower room, storage room, laundry, boiler room and a large room suitable for a fitness or playroom. The ground floor level consists of a fully fitted kitchen opening onto the living/dining room, a pantry, an additional separate toilet, and access to the garage. Upstairs, there are four bedrooms, one of which has an en-suite shower bathroom, and a family bathroom with a bathtub.

Features include built-in wardrobes in the halls, a toilet in each bathroom, tile and wooden parquet floors, large windows, recessed lights, security entry door, built-in Whirlpool appliances, a satellite dish, and an alarm connected to a security agency. Double garage.