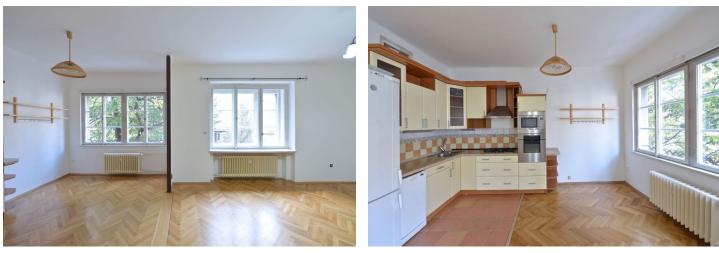

The flat has living room with dining area and a fully fitted open kitchen and two bright bedrooms oriented towards the green courtyard, one of them with a large walk-in closet. There is bathroom with tub, a separate toilet with bidet, storage room, and entry hall. Good layout with bedrooms separated from the living zone.

Wardrobes in the hall, large windows, solid wood parquet floors, tiles, central heating, washer, dishwasher, microwave oven, UPC cable for TV and the Internet, audio entry phone. Common building charges and utilities CZK 3500 per month.