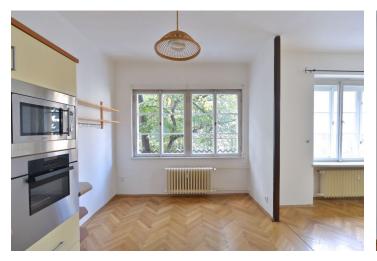

The flat has living room with dining area and a fully fitted open kitchen and two bright bedrooms oriented towards the green courtyard, one of them with a large walk-in closet. There is bathroom with tub, a separate toilet with bidet, storage room, and entry hall. Good layout with bedrooms separated from the living zone.

Wardrobes in the hall, large windows, solid wood parquet floors, tiles, central heating, washer, dishwasher, microwave oven, UPC cable for TV and the Internet, audio entry phone. Common building charges and utilities CZK 3500 per month.