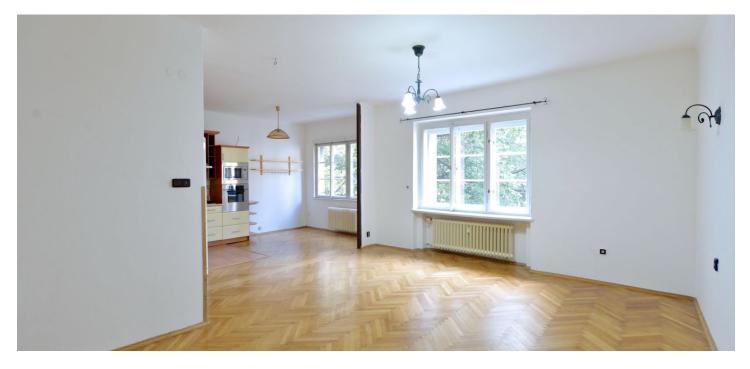

\* Area of the unit according to the Civil Code. The area consists of the sum total area of the entire unit bounded by perimeter walls.

Renovated 2-bedroom flat situated on the second floor of a 1930's building with a lift. Located in the popular embassy area of Bubeneč, moments from Dejvická metro station, and bus and tram links. Within easy reach of Stromovka and Letenské Sady Parks as well as the Prague Castle, convenient to the airport and the international schools ISP, Park Lane and Riverside School.

The flat has living room with dining area and a fully fitted open kitchen and two bright bedrooms oriented towards the green courtyard, one of them with a large walk-in closet. There is bathroom with tub, a separate toilet with bidet, storage room, and entry hall. Good layout with bedrooms separated from the living zone.

Wardrobes in the hall, large windows, solid wood parquet floors, tiles, central heating, washer, dishwasher, microwave oven, UPC cable for TV and the Internet, audio entry phone. Common building charges and utilities CZK 3500 per month.