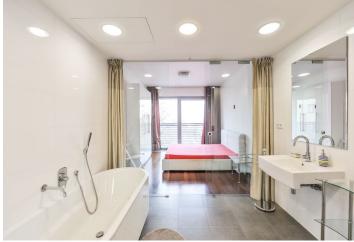

Boasting modern design, the corner apartment is equipped with quality materials and appliances. The interior includes an entry hall with built-in wardrobes, a fully fitted kitchen open to the living room, and one bedroom with a full glass wall and an en-suite bathroom separated by another full glass wall. The bathroom is equipped with a walk-in shower with a Rainbow shower head, a free-standing bath, sink and toilet.