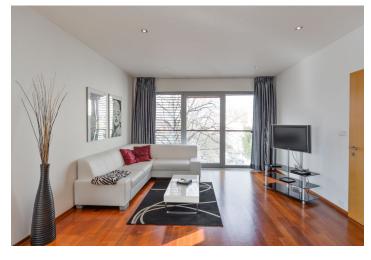

Boasting modern design, the corner apartment is equipped with quality materials and appliances. The interior includes an entry hall with built-in wardrobes, a fully fitted kitchen open to the living room, and one bedroom with a full glass wall and an en-suite bathroom separated by another full glass wall. The bathroom is equipped with a walk-in shower with a Rainbow shower head, a free-standing bath, sink and toilet.

Italian kitchen, Merbau and tile floors, air-conditioning, washer, dishwasher, microwave oven, security entry door, central heating, TV, satellite connection, video entry phone, basement storage, lift. South oriented. Underground garage parking space available at CZK 3000 per month. Common building charges and electricity CZK 6500 per month.