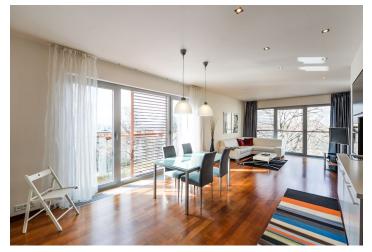

Boasting modern design, the corner apartment is equipped with quality materials and appliances. The interior includes an entry hall with built-in wardrobes, a fully fitted kitchen open to the living room, and one bedroom with a full glass wall and an en-suite bathroom separated by another full glass wall. The bathroom is equipped with a walk-in shower with a Rainbow shower head, a free-standing bath, sink and toilet.

Italian kitchen, Merbau and tile floors, air-conditioning, washer, dishwasher, microwave oven, security entry door, central heating, TV, satellite connection, video entry phone, basement storage, lift. South oriented. Underground garage parking space available at CZK 3000 per month. Common building charges and electricity CZK 6500 per month.