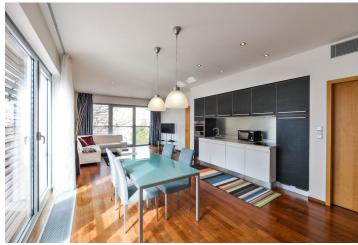

## Rented

Attractive, high quality fully furnished 1-bedroom flat with floor-to-ceiling windows and nice green views, on the second floor of the Korunní Dvůr residential complex, in the Vinohrady residential neighborhood popular with the expat community. The complex amenities include 24-hour security service, park-like central courtyard, underground parking and a large children's playground. Location with quick access to the city center and full amenities, a minute walk to the Flora shopping mall and metro station.

Boasting modern design, the corner apartment is equipped with quality materials and appliances. The interior includes an entry hall with built-in wardrobes, a fully fitted kitchen open to the living room, and one bedroom with a full glass wall and an en-suite bathroom separated by another full glass wall. The bathroom is equipped with a walk-in shower with a Rainbow shower head, a free-standing bath, sink and toilet.

Italian kitchen, Merbau and tile floors, air-conditioning, washer, dishwasher, microwave oven, security entry door, central heating, TV, satellite connection, video entry phone, basement storage, lift. South oriented. Underground garage parking space available at CZK 3000 per month. Common building charges and electricity CZK 6500 per month.