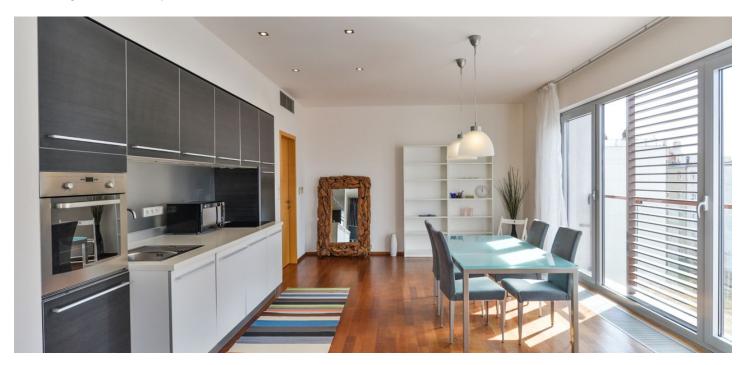

Boasting modern design, the corner apartment is equipped with quality materials and appliances. The interior includes an entry hall with built-in wardrobes, a fully fitted kitchen open to the living room, and one bedroom with a full glass wall and an en-suite bathroom separated by another full glass wall. The bathroom is equipped with a walk-in shower with a Rainbow shower head, a free-standing bath, sink and toilet.

Italian kitchen, Merbau and tile floors, air-conditioning, washer, dishwasher, microwave oven, security entry door, central heating, TV, satellite connection, video entry phone, basement storage, lift. South oriented. Underground garage parking space available at CZK 3000 per month. Common building charges and electricity CZK 6500 per month.