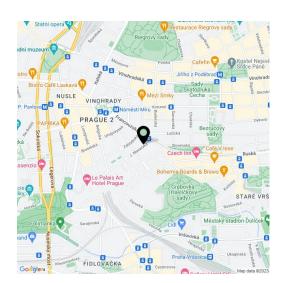

\* Area of the unit according to the Civil Code. The area consists of the sum total area of the entire unit bounded by perimeter walls.

This fully furnished, split-level attic apartment with a winter garden and terrace is situated on the 5th floor of the prestigious Charlotta Residence, a beautifully refurbished historic building surrounded by greenery with an elegant entrance hall. Located in a quiet residential neighborhood popular with the expat community, close to the lovely Havlíčkovy Sady Park, within easy reach of the Náměstí Míru metro and tram stop with quick access to the city center. Full amenities and a full range of services are available in close vicinity.