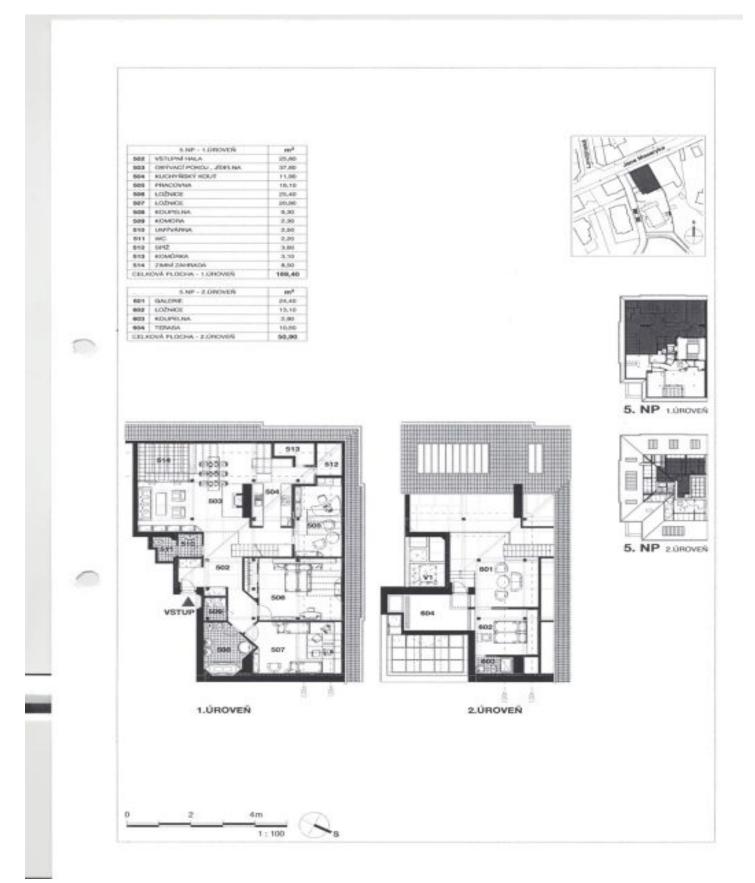

## Apartment Four-bedroom (5+kk)

202 m², Prague 2, Vinohrady, Jana Masaryka

| Total area    | 220 m <sup>2</sup>                                                                   |
|---------------|--------------------------------------------------------------------------------------|
| Floor area*   | 202 m²                                                                               |
| Terrace       | 10 m²                                                                                |
| Loggia        | 8 m²                                                                                 |
| Parking       | One garage parking space included,<br>a second one can be rented at an<br>extra fee. |
| Garage        | Yes                                                                                  |
| Cellar        | Yes                                                                                  |
| Service price | e Services and utilities are<br>approx. CZK 15,000 per<br>month.                     |
| PENB          | D                                                                                    |
| Reference n   | umber 5355                                                                           |
| Available fro | m Immediately                                                                        |

On the lower level, there is an entrance hall leading to an open plan living room with a **fireplace**, dining area, fully fitted kitchen, and access to the **winter garden**, a study/guest bedroom, a laundry room with a washer, and an additional toilet. Separately, there is a master bedroom, a large **walk-in closet** that can be converted into a bedroom, and a full bathroom. The upper level includes a spacious open **gallery** with access to the **terrace**, and a bedroom with an en-suite bathroom with a shower and toilet.