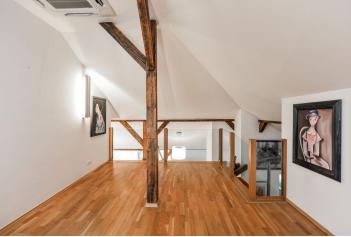

\* Area of the unit according to the Civil Code. The area consists of the sum total area of the entire unit bounded by perimeter walls.

This fully furnished, split-level attic apartment with a winter garden and terrace is situated on the 5th floor of the prestigious Charlotta Residence, a beautifully refurbished historic building surrounded by greenery with an elegant entrance hall. Located in a quiet residential neighborhood popular with the expat community, close to the lovely Havlíčkovy Sady Park, within easy reach of the Náměstí Míru metro and tram stop with quick access to the city center. Full amenities and a full range of services are available in close vicinity.

On the lower level, there is an entrance hall leading to an open plan living room with a **fireplace**, dining area, fully fitted kitchen, and access to the **winter garden**, a study/guest bedroom, a laundry room with a washer, and an additional toilet. Separately, there is a master bedroom, a large **walk-in closet** that can be converted into a bedroom, and a full bathroom. The upper level includes a spacious open **gallery** with access to the **terrace**, and a bedroom with an en-suite bathroom with a shower and toilet.