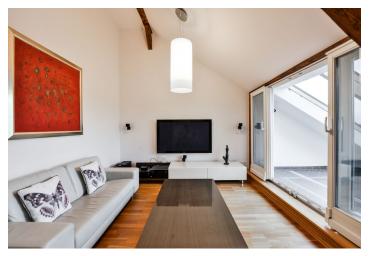

On the lower level, there is an entrance hall leading to an open plan living room with a **fireplace**, dining area, fully fitted kitchen, and access to the **winter garden**, a study/guest bedroom, a laundry room with a washer, and an additional toilet. Separately, there is a master bedroom, a large **walk-in closet** that can be converted into a bedroom, and a full bathroom. The upper level includes a spacious open **gallery** with access to the **terrace**, and a bedroom with an en-suite bathroom with a shower and toilet.

**Smart home control system**, **air-conditioning**, TV, satellite connection, video entry phone, floor heating in the bathrooms and toilet, security entry door, a pantry, built-in wardrobes, built-in kitchen appliances, 4 m<sup>2</sup> **basement storage unit**. **One garage parking space** is included in the rent, and a second one can be rented at an extra fee.