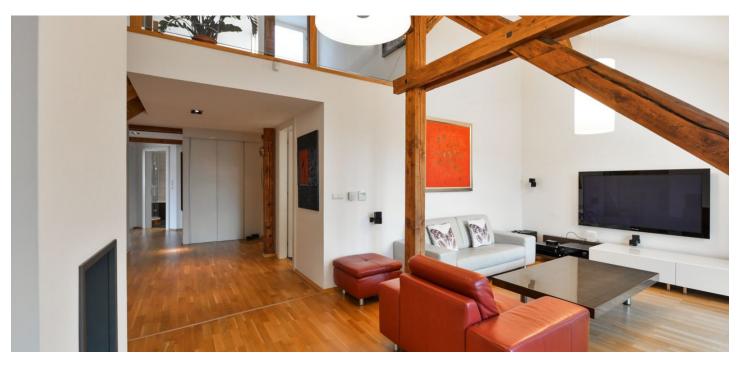

\* Area of the unit according to the Civil Code. The area consists of the sum total area of the entire unit bounded by perimeter walls.

This fully furnished, split-level attic apartment with a winter garden and terrace is situated on the 5th floor of the prestigious Charlotta Residence, a beautifully refurbished historic building surrounded by greenery with an elegant entrance hall. Located in a quiet residential neighborhood popular with the expat community, close to the lovely Havlíčkovy Sady Park, within easy reach of the Náměstí Míru metro and tram stop with quick access to the city center. Full amenities and a full range of services are available in close vicinity.

On the lower level, there is an entrance hall leading to an open plan living room with a **fireplace**, dining area, fully fitted kitchen, and access to the **winter garden**, a study/guest bedroom, a laundry room with a washer, and an additional toilet. Separately, there is a master bedroom, a large **walk-in closet** that can be converted into a bedroom, and a full bathroom. The upper level includes a spacious open **gallery** with access to the **terrace**, and a bedroom with an en-suite bathroom with a shower and toilet.

**Smart home control system**, **air-conditioning**, TV, satellite connection, video entry phone, floor heating in the bathrooms and toilet, security entry door, a pantry, built-in wardrobes, built-in kitchen appliances, 4 m<sup>2</sup> **basement storage unit**. **One garage parking space** is included in the rent, and a second one can be rented at an extra fee.