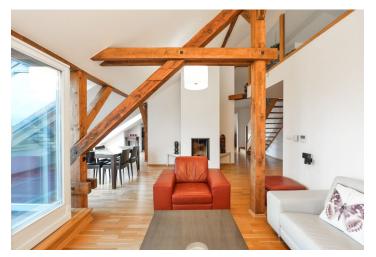

\* Area of the unit according to the Civil Code. The area consists of the sum total area of the entire unit bounded by perimeter walls.

This fully furnished, split-level attic apartment with a winter garden and terrace is situated on the 5th floor of the prestigious Charlotta Residence, a beautifully refurbished historic building surrounded by greenery with an elegant entrance hall. Located in a quiet residential neighborhood popular with the expat community, close to the lovely Havlíčkovy Sady Park, within easy reach of the Náměstí Míru metro and tram stop with quick access to the city center. Full amenities and a full range of services are available in close vicinity.

On the lower level, there is an entrance hall leading to an open plan living room with a **fireplace**, dining area, fully fitted kitchen, and access to the **winter garden**, a study/guest bedroom, a laundry room with a washer, and an additional toilet. Separately, there is a master bedroom, a large **walk-in closet** that can be converted into a bedroom, and a full bathroom. The upper level includes a spacious open **gallery** with access to the **terrace**, and a bedroom with an en-suite bathroom with a shower and toilet.